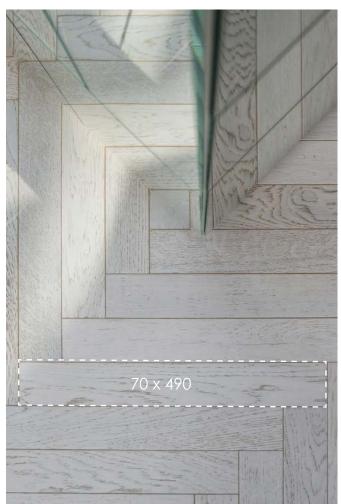

#### DIMENSIONS

70 x 490 mm

Thickness 11 mm (4+7 spruce)

742 371 k<sup>90</sup>