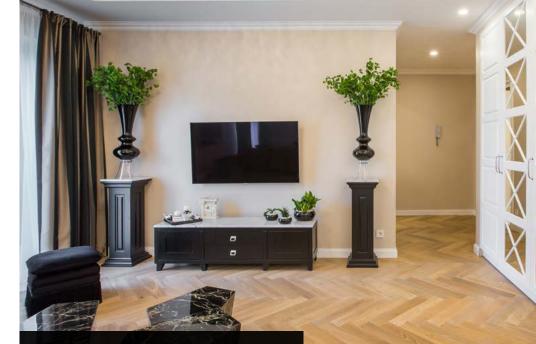

## HERRINGBONE 90 x 600

Product | **ROYAL** Light smoked oak Brushed, oil finish