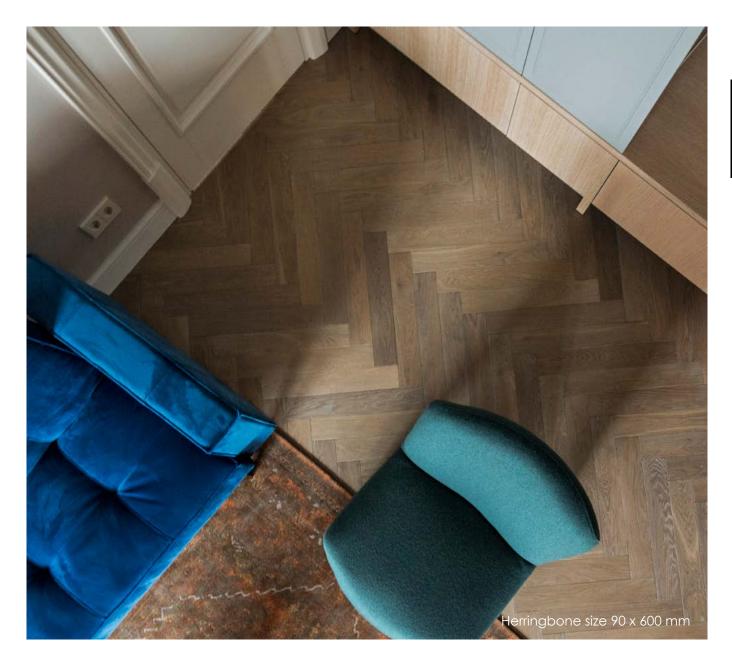

## Thickness

90 x 600 mm

11 mm (4+7 spruce)

120 x 590 mm

Thickness 14 mm (4+10 plywood)

## HERRINGBONE 90 x 600

Product | **ROYAL** Light smoked oak Brushed, oil finish