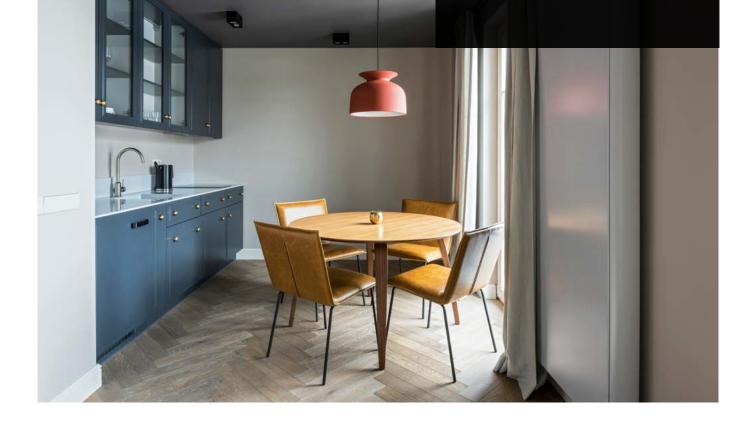

## HERRINGBONE 90 x 600

Product | **ROYAL** Light smoked oak Brushed, oil finish