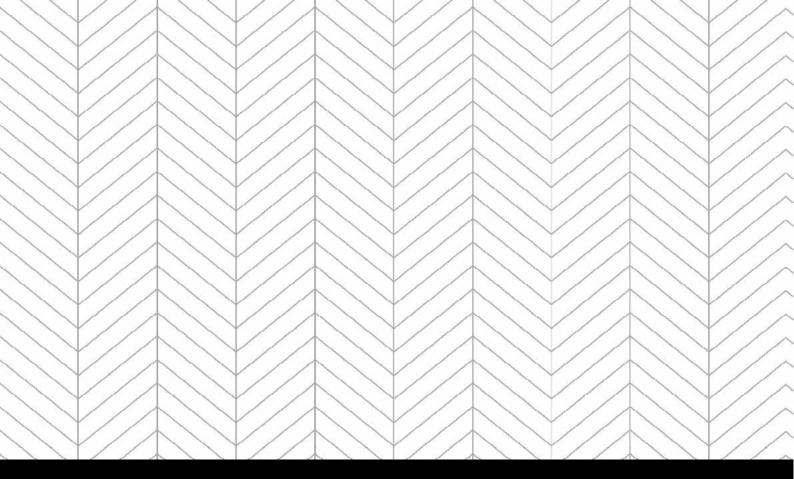

# Herringbone

PATTERN

#### **INSTALLATION METHODS**

DOUBLE HERRINGBONE

HERRINGBONE