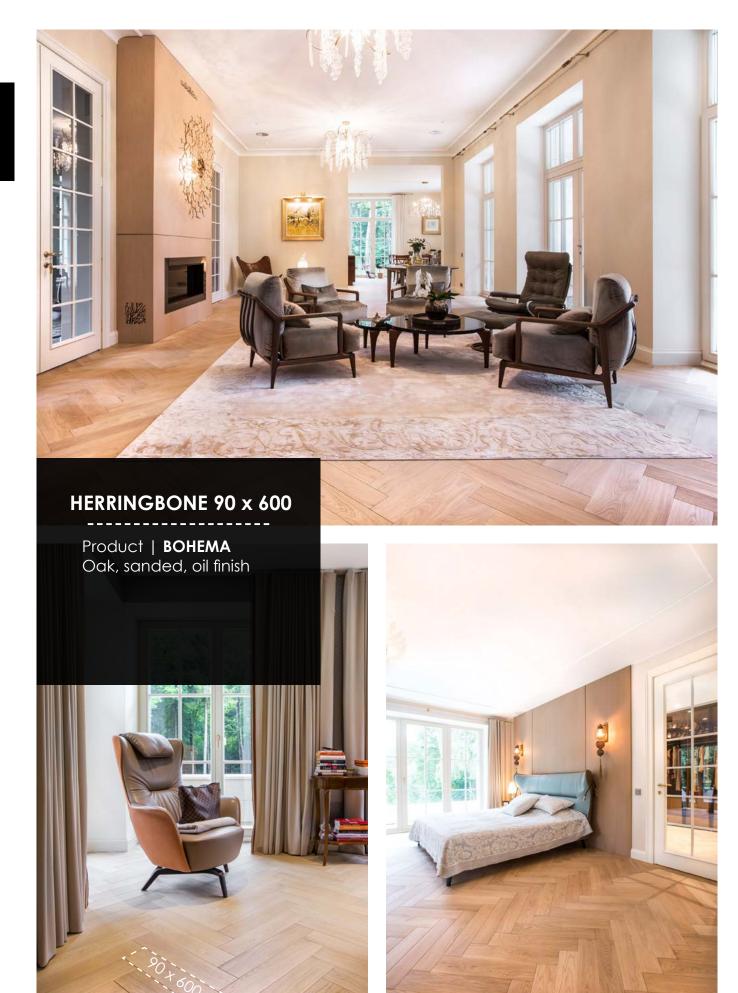

## Thickness

90 x 600 mm

11 mm (4+7 spruce)

120 x 590 mm

Thickness 14 mm (4+10 plywood)