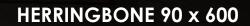

## HERRINGBONE 90 x 600

Product | **ROYAL** Light smoked oak Brushed, oil finish