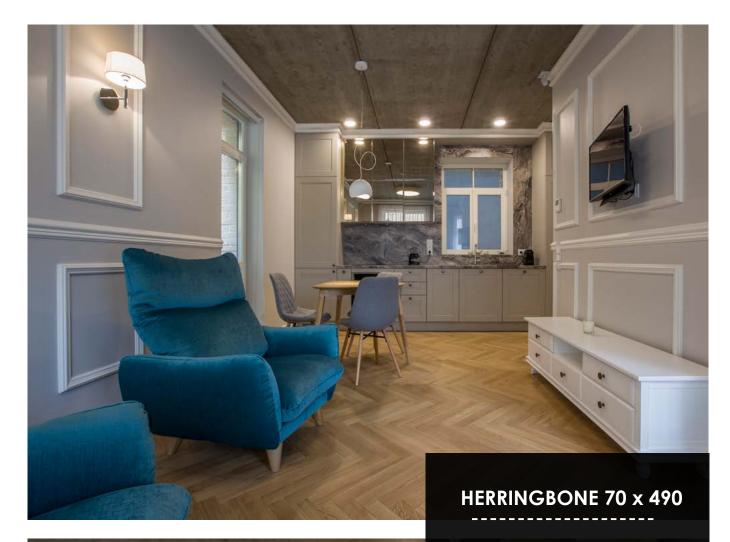

## HERRINGBONE 70 x 490

HALLE

Product | **FROZEN** Natural Oak Brushed, laquer finish

Product | **CREAM** Natural oak Light brushed lacquer finish