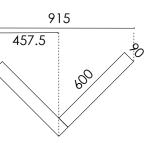

## Thickness

90 x 600 mm

11 mm (4+7 spruce)

120 x 590 mm

Thickness 14 mm (4+10 plywood)