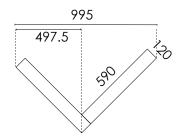

## Thickness

90 x 600 mm

11 mm (4+7 spruce)

120 x 590 mm

Thickness 14 mm (4+10 plywood)