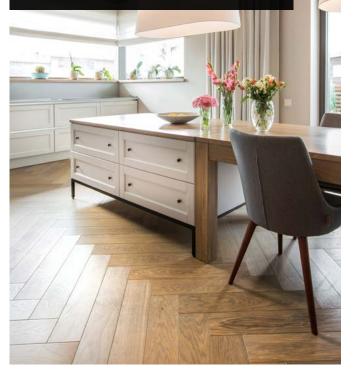

## HERRINGBONE 90 x 600

Product | **CUSTOM MADE** Medium smoked oak Brushed, oil finish

6 Q