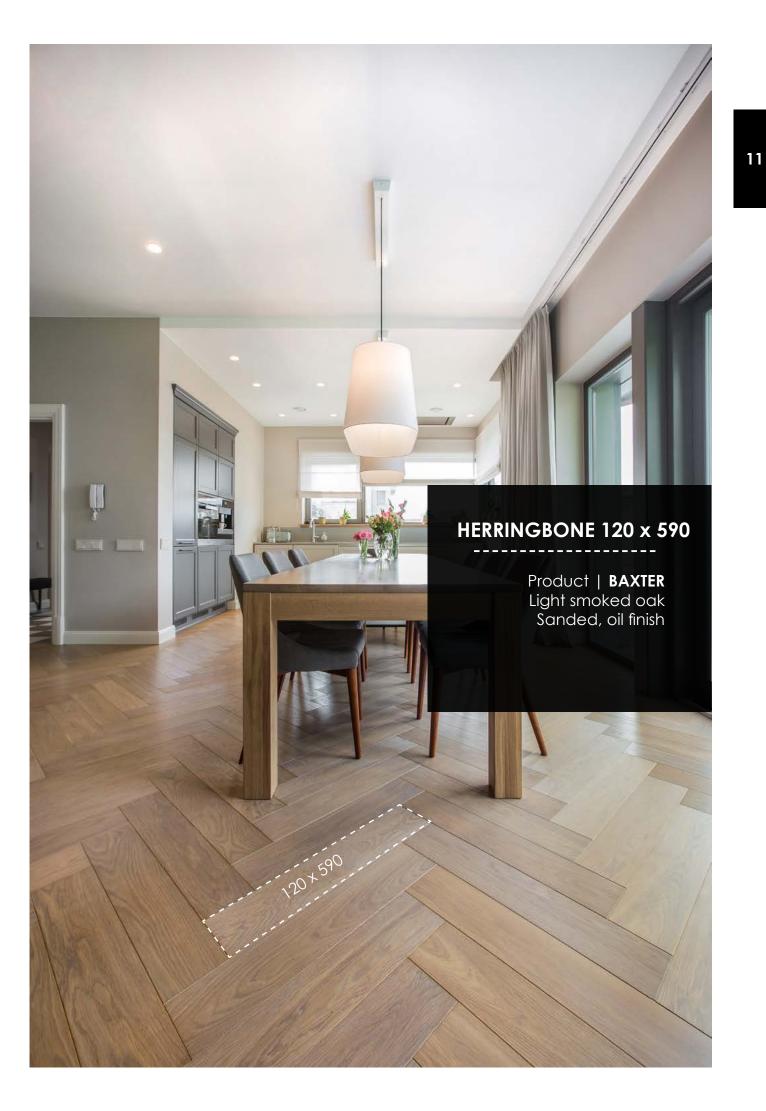

## HERRINGBONE 120 x 590

Product | **BAXTER** Light smoked oak Sanded, oil finish

H

× ///