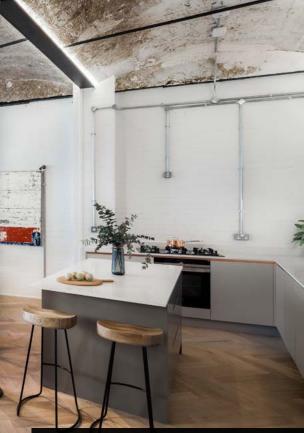

## HERRINGBONE 70 x 490

HALLE

Product | **FROZEN** Natural Oak Brushed, laquer finish

Product | **CREAM** Natural oak Light brushed lacquer finish