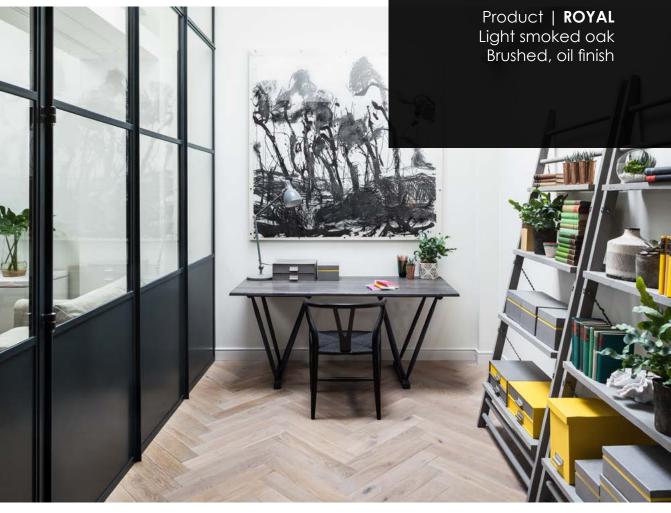

## HERRINGBONE 90 x 600

Product | **ROYAL** Light smoked oak Brushed, oil finish