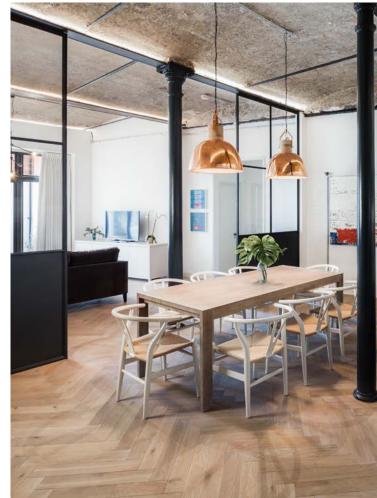

## HERRINGBONE 70 x 490

HALLE

Product | **FROZEN** Natural Oak Brushed, laquer finish

Product | **CREAM** Natural oak Light brushed lacquer finish