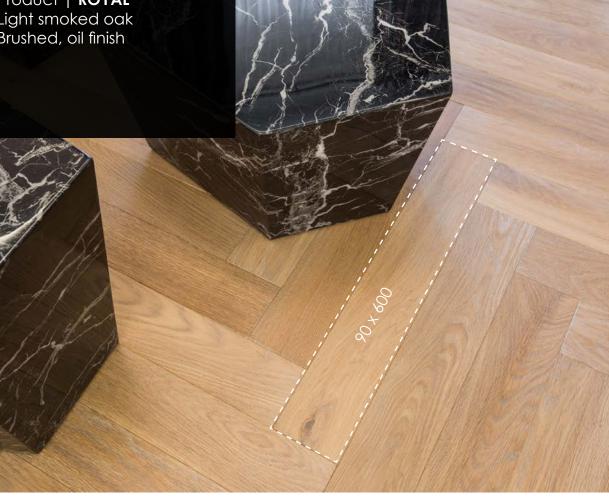

## Thickness

90 x 600 mm

11 mm (4+7 spruce)

120 x 590 mm

Thickness 14 mm (4+10 plywood)

## HERRINGBONE 90 x 600

Product | **ROYAL** Light smoked oak Brushed, oil finish