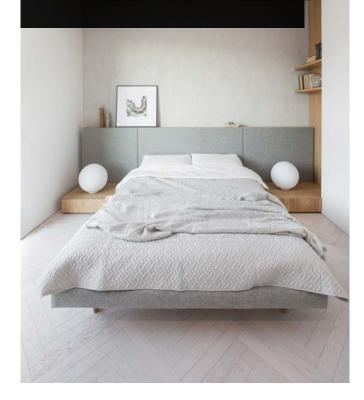

## HERRINGBONE 70 x 490

HALLE

Product | **FROZEN** Natural Oak Brushed, laquer finish

Product | **CREAM** Natural oak Light brushed lacquer finish