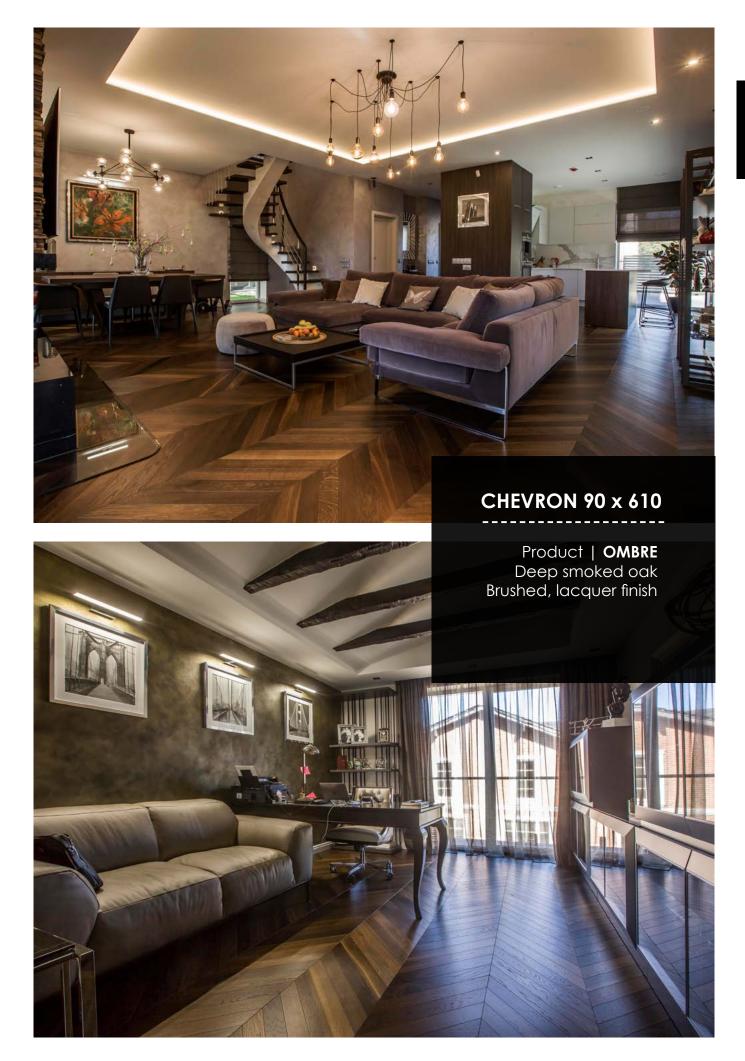

## **DIMENSIONS**

90 x 610 mm

**Thickness** 

# 120 x 880 mm

## **Thickness**

10 mm (4+6 plywood)

10 mm (4+6 plywood)





## **INSTALLATION METHODS**







### **GRADINGS**

#### Select

Typically, select grade has no knots or these will be of minimal size. Mainly no sapwood. There will be a relatively small amount of colour variation in the timber itself.

#### **Natur**

Typically, this grade will have a mix of almost select boards with other planks which have more pin knots and knots up to 15 mm size. Expect some variation in tone from heartwood. Mainly no sapwood or these will be of minimal defects, if any at all.



















Product | **HONEY** Smoked oak Brushed, lacquer finish