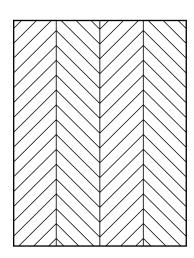

## **DIMENSIONS**

90 x 610 mm

**Thickness** 

# 120 x 880 mm

## **Thickness**

10 mm (4+6 plywood)

10 mm (4+6 plywood)





## **INSTALLATION METHODS**







### **GRADINGS**

#### Select

Typically, select grade has no knots or these will be of minimal size. Mainly no sapwood. There will be a relatively small amount of colour variation in the timber itself.

#### **Natur**

Typically, this grade will have a mix of almost select boards with other planks which have more pin knots and knots up to 15 mm size. Expect some variation in tone from heartwood. Mainly no sapwood or these will be of minimal defects, if any at all.



















Product | **HONEY** Smoked oak Brushed, lacquer finish