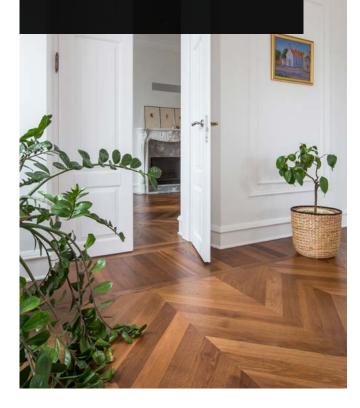

## **DIMENSIONS**

90 x 610 mm

**Thickness** 

# 120 x 880 mm

## **Thickness**

10 mm (4+6 plywood)

10 mm (4+6 plywood)





## **INSTALLATION METHODS**







### **GRADINGS**

#### Select

Typically, select grade has no knots or these will be of minimal size. Mainly no sapwood. There will be a relatively small amount of colour variation in the timber itself.

#### **Natur**

Typically, this grade will have a mix of almost select boards with other planks which have more pin knots and knots up to 15 mm size. Expect some variation in tone from heartwood. Mainly no sapwood or these will be of minimal defects, if any at all.



















Product | **HONEY** Smoked oak Brushed, lacquer finish