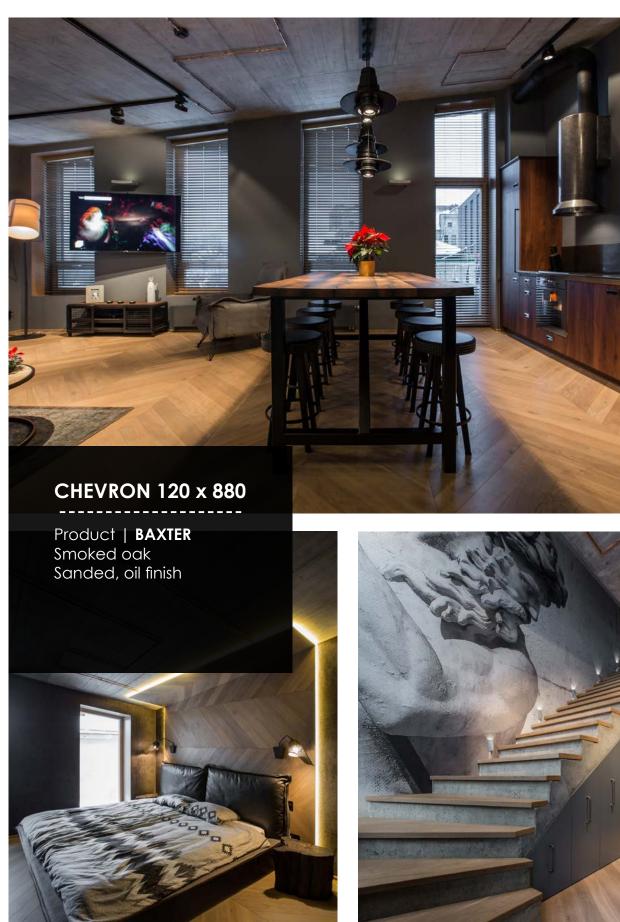

## **DIMENSIONS**

90 x 610 mm

**Thickness** 

# 120 x 880 mm

## **Thickness**

10 mm (4+6 plywood)

10 mm (4+6 plywood)





## **INSTALLATION METHODS**







### **GRADINGS**

#### Select

Typically, select grade has no knots or these will be of minimal size. Mainly no sapwood. There will be a relatively small amount of colour variation in the timber itself.

#### **Natur**

Typically, this grade will have a mix of almost select boards with other planks which have more pin knots and knots up to 15 mm size. Expect some variation in tone from heartwood. Mainly no sapwood or these will be of minimal defects, if any at all.



















Product | **HONEY** Smoked oak Brushed, lacquer finish