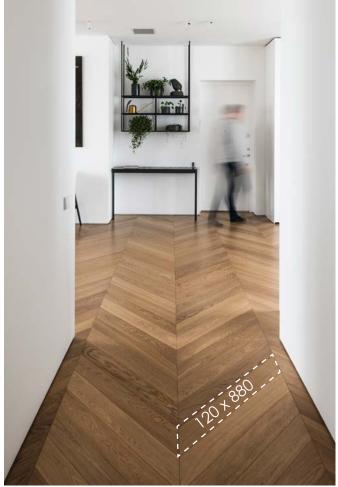

## **DIMENSIONS**

90 x 610 mm

**Thickness** 

# 120 x 880 mm

## **Thickness**

10 mm (4+6 plywood)

10 mm (4+6 plywood)





## **INSTALLATION METHODS**







### **GRADINGS**

#### Select

Typically, select grade has no knots or these will be of minimal size. Mainly no sapwood. There will be a relatively small amount of colour variation in the timber itself.

#### **Natur**

Typically, this grade will have a mix of almost select boards with other planks which have more pin knots and knots up to 15 mm size. Expect some variation in tone from heartwood. Mainly no sapwood or these will be of minimal defects, if any at all.



















Product | **HONEY** Smoked oak Brushed, lacquer finish