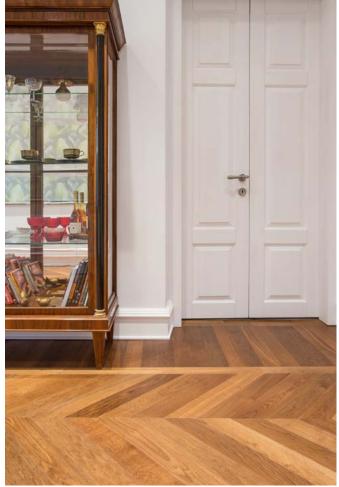

## **DIMENSIONS**

90 x 610 mm

**Thickness** 

# 120 x 880 mm

## **Thickness**

10 mm (4+6 plywood)

10 mm (4+6 plywood)





## **INSTALLATION METHODS**







### **GRADINGS**

#### Select

Typically, select grade has no knots or these will be of minimal size. Mainly no sapwood. There will be a relatively small amount of colour variation in the timber itself.

#### **Natur**

Typically, this grade will have a mix of almost select boards with other planks which have more pin knots and knots up to 15 mm size. Expect some variation in tone from heartwood. Mainly no sapwood or these will be of minimal defects, if any at all.



















Product | **HONEY** Smoked oak Brushed, lacquer finish