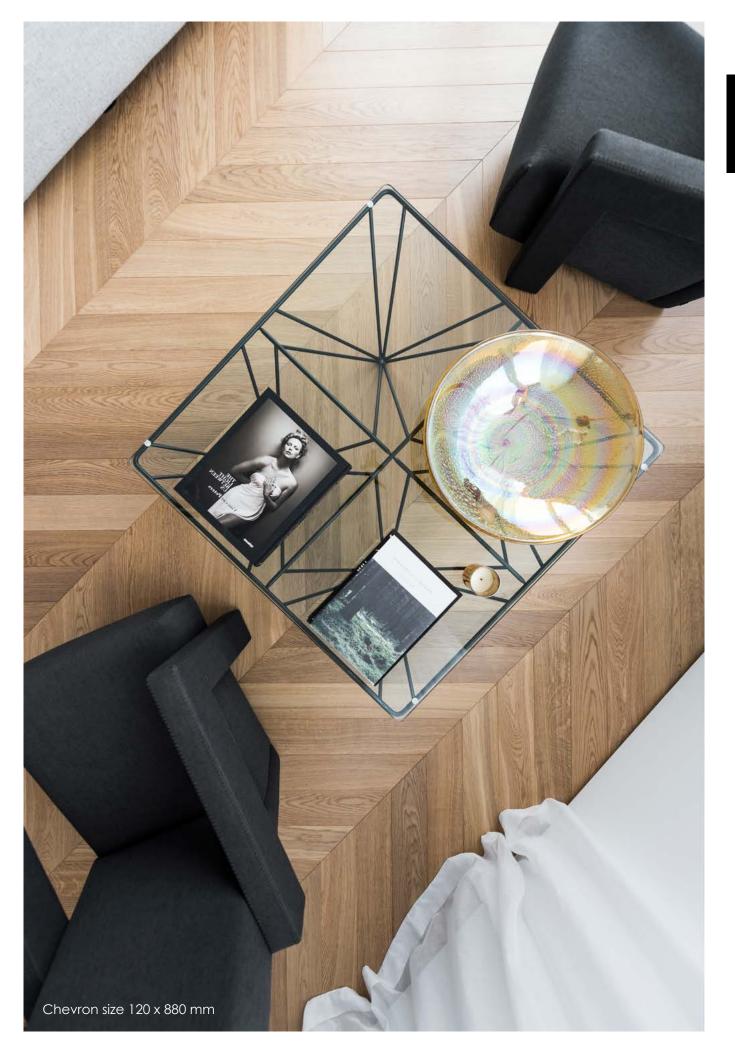

## **DIMENSIONS**

90 x 610 mm

**Thickness** 

# 120 x 880 mm

## **Thickness**

10 mm (4+6 plywood)

10 mm (4+6 plywood)





## **INSTALLATION METHODS**







### **GRADINGS**

#### Select

Typically, select grade has no knots or these will be of minimal size. Mainly no sapwood. There will be a relatively small amount of colour variation in the timber itself.

#### **Natur**

Typically, this grade will have a mix of almost select boards with other planks which have more pin knots and knots up to 15 mm size. Expect some variation in tone from heartwood. Mainly no sapwood or these will be of minimal defects, if any at all.



















Product | **HONEY** Smoked oak Brushed, lacquer finish