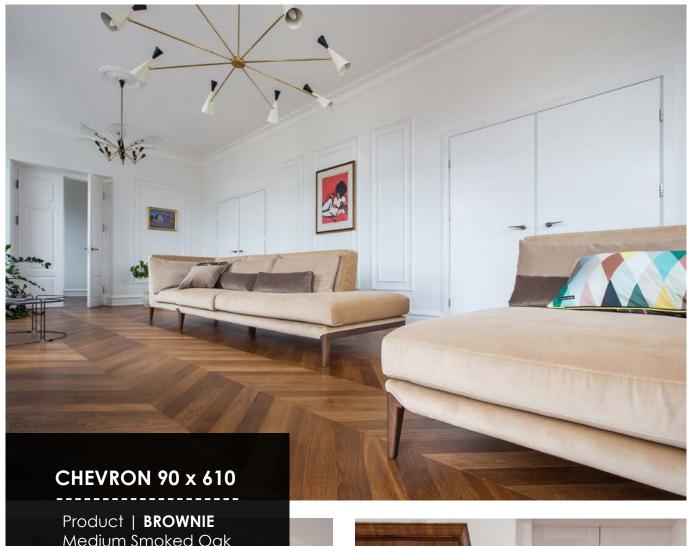

## **DIMENSIONS**

90 x 610 mm

**Thickness** 

Product | **HONEY** Smoked oak Brushed, lacquer finish