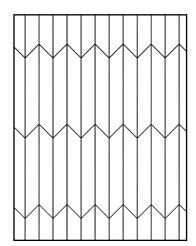

## **DIMENSIONS**

90 x 610 mm

**Thickness** 

# 120 x 880 mm

## **Thickness**

10 mm (4+6 plywood)

10 mm (4+6 plywood)





## **INSTALLATION METHODS**







### **GRADINGS**

#### Select

Typically, select grade has no knots or these will be of minimal size. Mainly no sapwood. There will be a relatively small amount of colour variation in the timber itself.

#### **Natur**

Typically, this grade will have a mix of almost select boards with other planks which have more pin knots and knots up to 15 mm size. Expect some variation in tone from heartwood. Mainly no sapwood or these will be of minimal defects, if any at all.



















Product | **HONEY** Smoked oak Brushed, lacquer finish