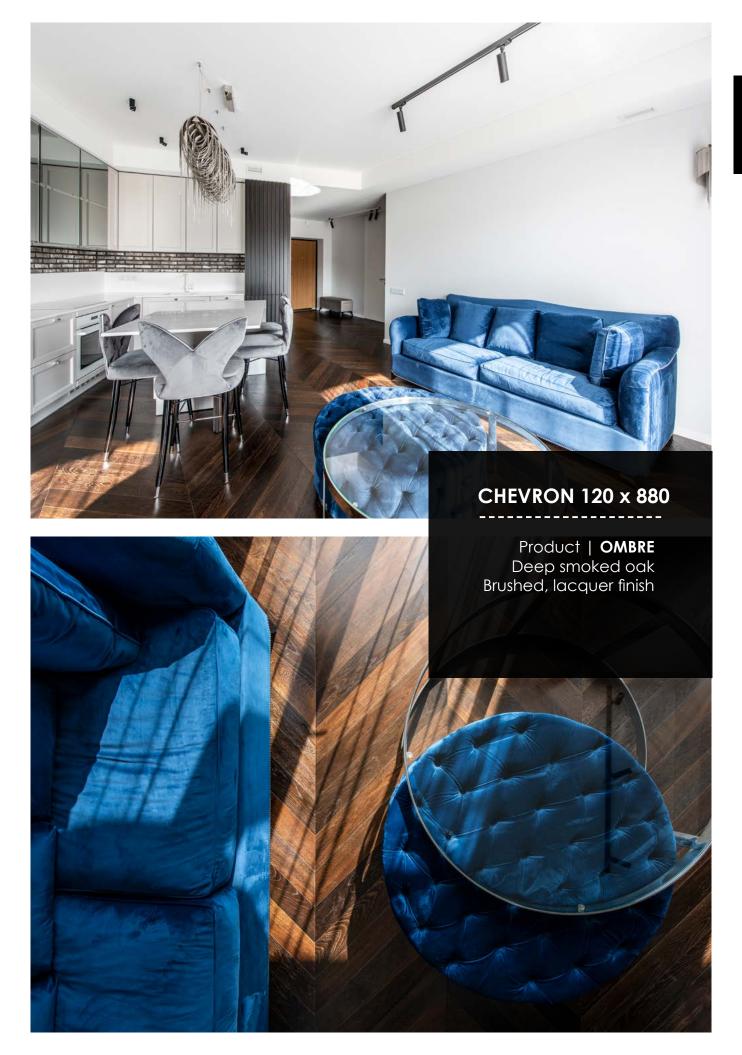

## **DIMENSIONS**

90 x 610 mm

**Thickness** 

# 120 x 880 mm

## **Thickness**

10 mm (4+6 plywood)

10 mm (4+6 plywood)





## **INSTALLATION METHODS**







### **GRADINGS**

#### Select

Typically, select grade has no knots or these will be of minimal size. Mainly no sapwood. There will be a relatively small amount of colour variation in the timber itself.

#### **Natur**

Typically, this grade will have a mix of almost select boards with other planks which have more pin knots and knots up to 15 mm size. Expect some variation in tone from heartwood. Mainly no sapwood or these will be of minimal defects, if any at all.



















Product | **HONEY** Smoked oak Brushed, lacquer finish