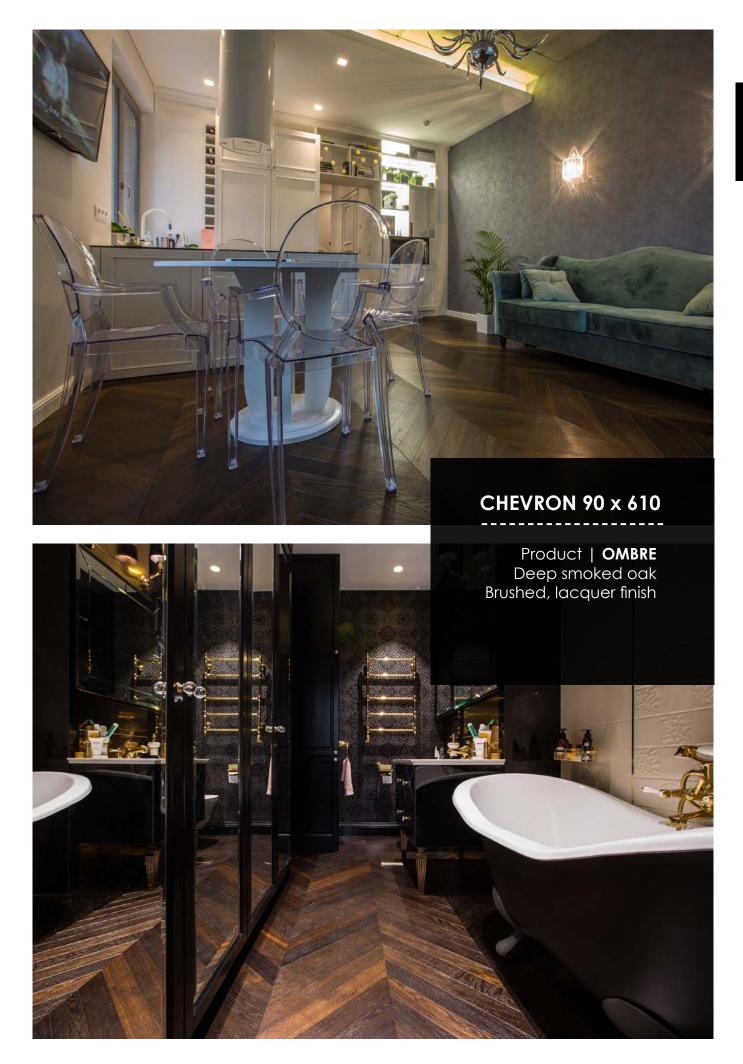

## **DIMENSIONS**

90 x 610 mm

**Thickness** 

# 120 x 880 mm

## **Thickness**

10 mm (4+6 plywood)

10 mm (4+6 plywood)





## **INSTALLATION METHODS**







### **GRADINGS**

#### Select

Typically, select grade has no knots or these will be of minimal size. Mainly no sapwood. There will be a relatively small amount of colour variation in the timber itself.

#### **Natur**

Typically, this grade will have a mix of almost select boards with other planks which have more pin knots and knots up to 15 mm size. Expect some variation in tone from heartwood. Mainly no sapwood or these will be of minimal defects, if any at all.



















Product | **HONEY** Smoked oak Brushed, lacquer finish