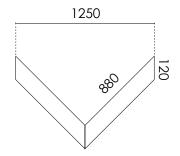

## **DIMENSIONS**

90 x 610 mm

**Thickness** 

# 120 x 880 mm

## **Thickness**

10 mm (4+6 plywood)

10 mm (4+6 plywood)





## **INSTALLATION METHODS**







### **GRADINGS**

#### Select

Typically, select grade has no knots or these will be of minimal size. Mainly no sapwood. There will be a relatively small amount of colour variation in the timber itself.

#### **Natur**

Typically, this grade will have a mix of almost select boards with other planks which have more pin knots and knots up to 15 mm size. Expect some variation in tone from heartwood. Mainly no sapwood or these will be of minimal defects, if any at all.



















Product | **HONEY** Smoked oak Brushed, lacquer finish