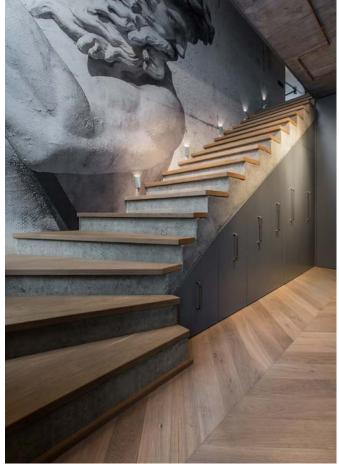

## **DIMENSIONS**

90 x 610 mm

**Thickness** 

# 120 x 880 mm

## **Thickness**

10 mm (4+6 plywood)

10 mm (4+6 plywood)





## **INSTALLATION METHODS**







### **GRADINGS**

#### Select

Typically, select grade has no knots or these will be of minimal size. Mainly no sapwood. There will be a relatively small amount of colour variation in the timber itself.

#### **Natur**

Typically, this grade will have a mix of almost select boards with other planks which have more pin knots and knots up to 15 mm size. Expect some variation in tone from heartwood. Mainly no sapwood or these will be of minimal defects, if any at all.



















Product | **HONEY** Smoked oak Brushed, lacquer finish