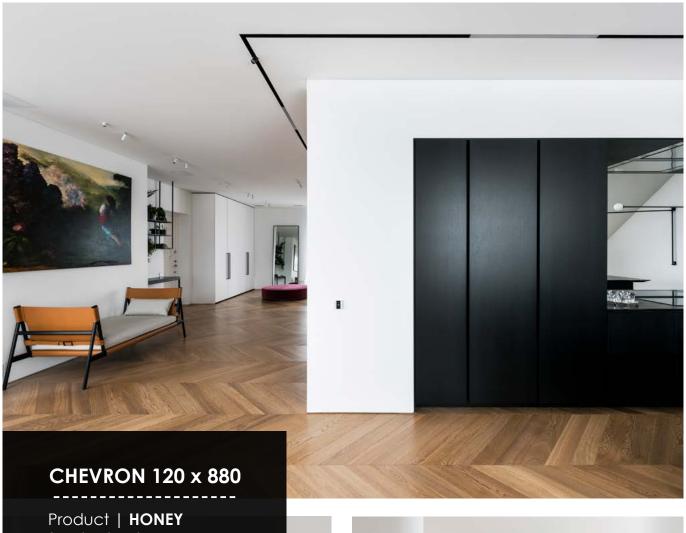

## **DIMENSIONS**

90 x 610 mm

**Thickness** 

# 120 x 880 mm

## **Thickness**

10 mm (4+6 plywood)

10 mm (4+6 plywood)





## **INSTALLATION METHODS**







### **GRADINGS**

#### Select

Typically, select grade has no knots or these will be of minimal size. Mainly no sapwood. There will be a relatively small amount of colour variation in the timber itself.

#### **Natur**

Typically, this grade will have a mix of almost select boards with other planks which have more pin knots and knots up to 15 mm size. Expect some variation in tone from heartwood. Mainly no sapwood or these will be of minimal defects, if any at all.



















Product | **HONEY** Smoked oak Brushed, lacquer finish