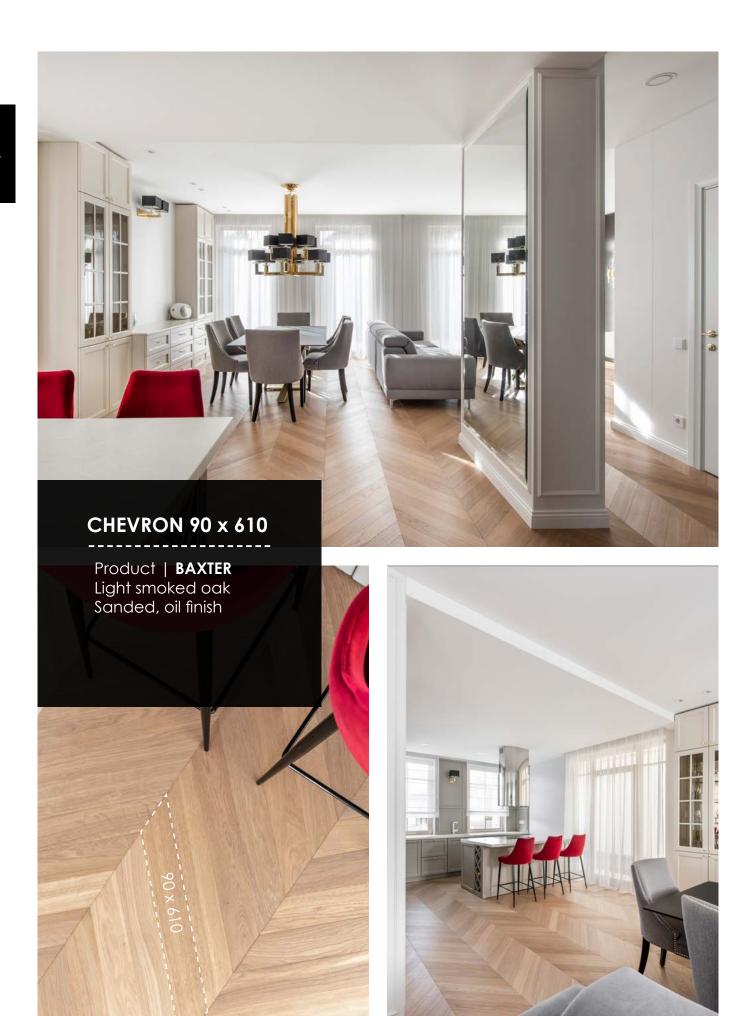

## **DIMENSIONS**

90 x 610 mm

**Thickness** 

# 120 x 880 mm

## **Thickness**

10 mm (4+6 plywood)

10 mm (4+6 plywood)





## **INSTALLATION METHODS**







### **GRADINGS**

#### Select

Typically, select grade has no knots or these will be of minimal size. Mainly no sapwood. There will be a relatively small amount of colour variation in the timber itself.

#### **Natur**

Typically, this grade will have a mix of almost select boards with other planks which have more pin knots and knots up to 15 mm size. Expect some variation in tone from heartwood. Mainly no sapwood or these will be of minimal defects, if any at all.



















Product | **HONEY** Smoked oak Brushed, lacquer finish