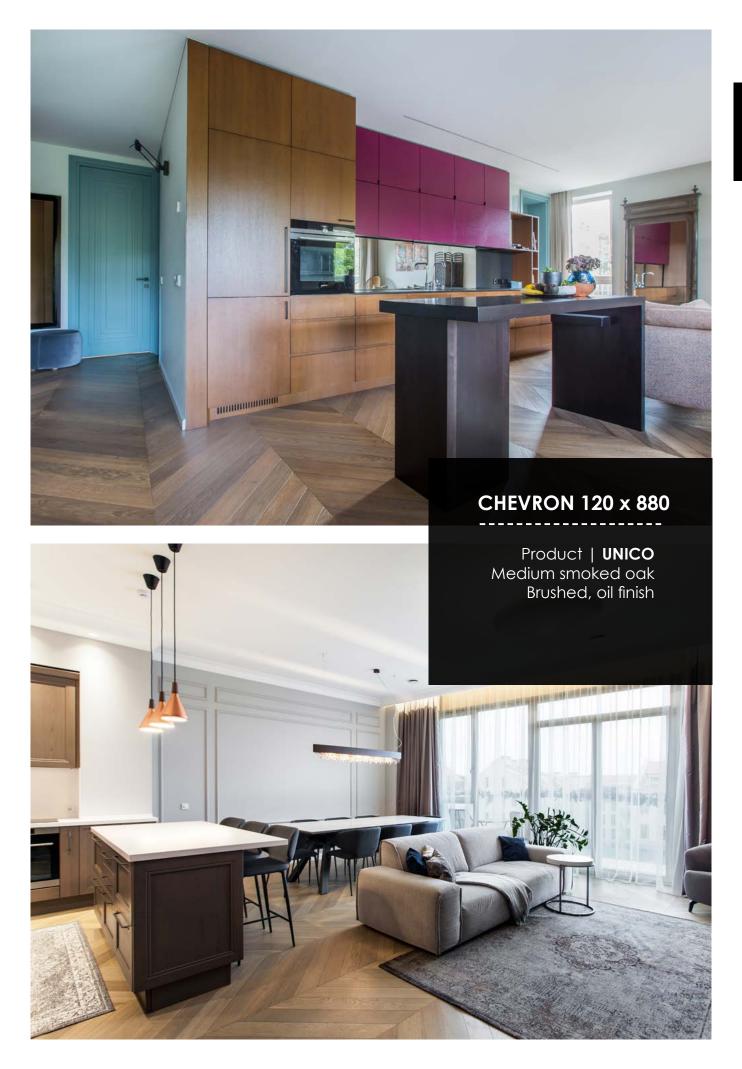

## **DIMENSIONS**

90 x 610 mm

**Thickness** 

# 120 x 880 mm

## **Thickness**

10 mm (4+6 plywood)

10 mm (4+6 plywood)





## **INSTALLATION METHODS**







### **GRADINGS**

#### Select

Typically, select grade has no knots or these will be of minimal size. Mainly no sapwood. There will be a relatively small amount of colour variation in the timber itself.

#### **Natur**

Typically, this grade will have a mix of almost select boards with other planks which have more pin knots and knots up to 15 mm size. Expect some variation in tone from heartwood. Mainly no sapwood or these will be of minimal defects, if any at all.



















Product | **HONEY** Smoked oak Brushed, lacquer finish