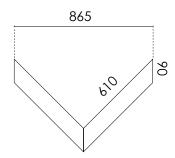

## **DIMENSIONS**

90 x 610 mm

**Thickness** 

# 120 x 880 mm

## **Thickness**

10 mm (4+6 plywood)

10 mm (4+6 plywood)





## **INSTALLATION METHODS**







### **GRADINGS**

#### Select

Typically, select grade has no knots or these will be of minimal size. Mainly no sapwood. There will be a relatively small amount of colour variation in the timber itself.

#### **Natur**

Typically, this grade will have a mix of almost select boards with other planks which have more pin knots and knots up to 15 mm size. Expect some variation in tone from heartwood. Mainly no sapwood or these will be of minimal defects, if any at all.



















Product | **HONEY** Smoked oak Brushed, lacquer finish