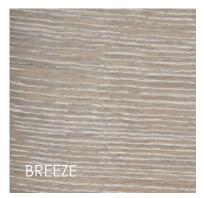

#### FREVINI STUDIO | MODERNO COLLECTION

Smoked oak, sanded, oil finish

Oak, brushed, oil finish

Smoked oak, brushed, oil finish

Smoked oak, brushed, oil finish

Smoked oak, brushed, oil finish

Smoked oak, brushed, oil finish