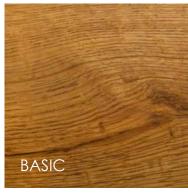

#### FREVINI STUDIO | MODERNO COLLECTION

Smoked oak, sanded, oil finish

Oak, brushed, oil finish

Smoked oak, brushed, oil finish

Smoked oak, brushed, oil finish

Smoked oak, brushed, oil finish

Smoked oak, brushed, oil finish