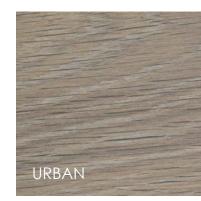

#### FREVINI STUDIO | MODERNO COLLECTION

Smoked oak, sanded, oil finish

Oak, brushed, oil finish

Smoked oak, brushed, oil finish

Smoked oak, brushed, oil finish

Smoked oak, brushed, oil finish

Smoked oak, brushed, oil finish