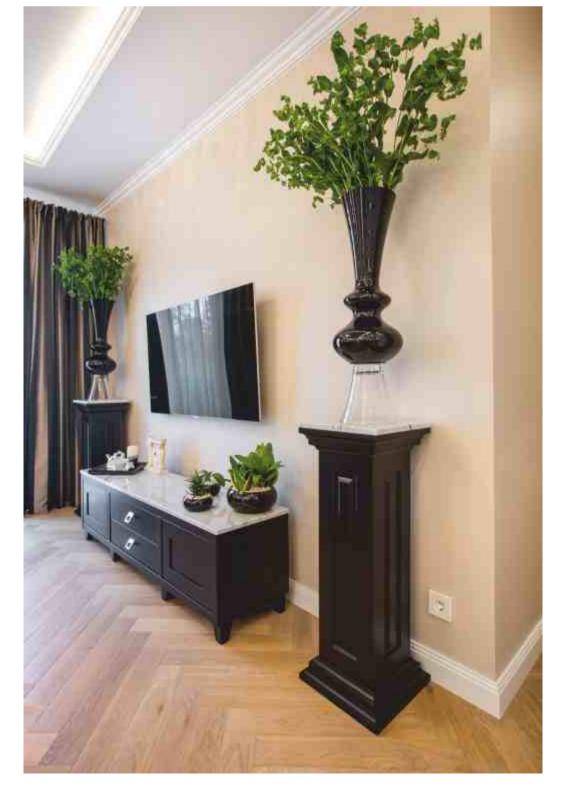

### **HOLIDAY APARTMENT**

Herringbone pattern flooring OXFORD | Medium smoked oak, brushed, oil finish

Patterned floor panels "DIAMOND" & parquet flooring CUSTOM MADE | Light smoked oak, sanded, oil finish