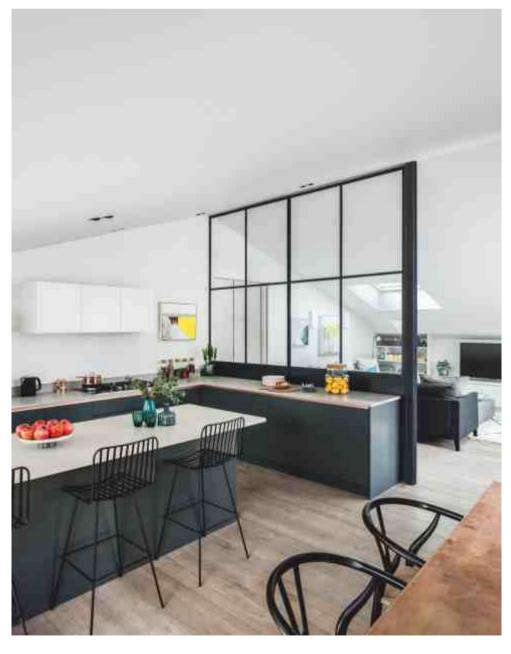

# **OLD TOWN APARTMENT**

Chevron pattern flooring OMBRE OILED | Deep smoked oak light brushed, oil finish

Parquet flooring & stairs BAXTER | Light smoked oak, sanded, oil finish

Parquet flooring & stairs BROWNIE OILED | Thermo oak light brushed, oil finish