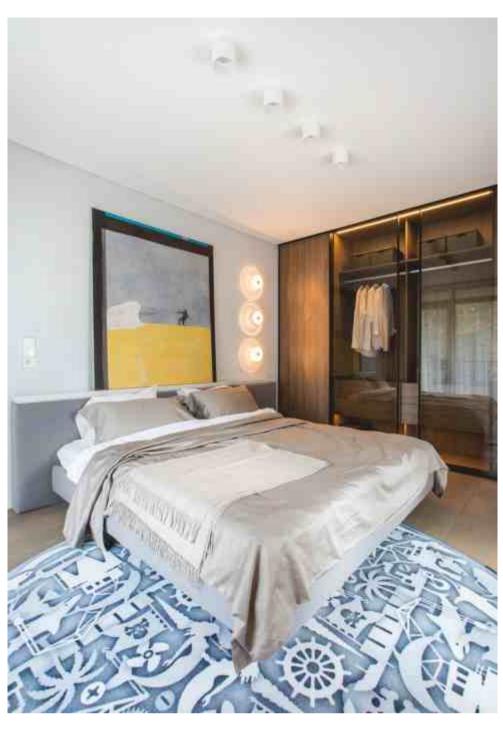

### **OLD TOWN APARTMENT**

Chevron pattern flooring OMBRE | Deep smoked oak, sanded, lacquer finish

# **OLD TOWN APARTMENT**

Chevron pattern flooring OMBRE OILED | Deep smoked oak light brushed, oil finish

Parquet flooring & stairs BAXTER | Light smoked oak, sanded, oil finish

Parquet flooring & stairs BROWNIE OILED | Thermo oak light brushed, oil finish