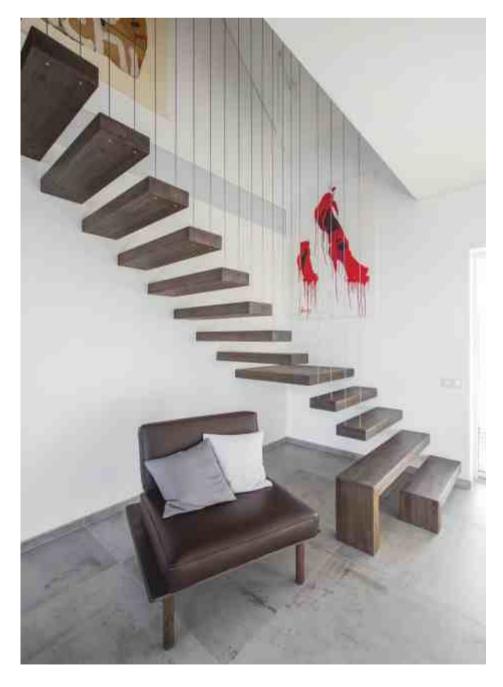

# **MODERN HOUSE**

Parquet flooring & stairs DIVINE | Medium smoked oak, light brushed, oil finish

Herringbone pattern flooring HUGO | Light smoked oak, light brushed, oil finish