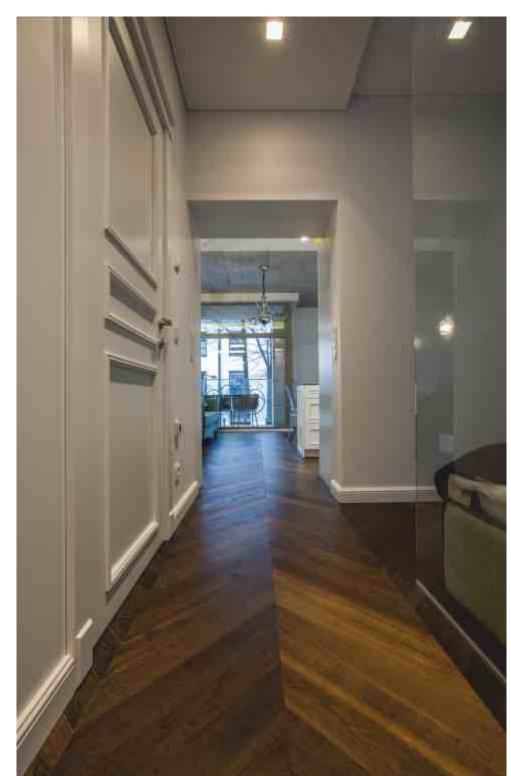

### **OLD TOWN APARTMENT**

Chevron pattern flooring OMBRE | Deep smoked oak, sanded, lacquer finish

# **OLD TOWN APARTMENT**

Chevron pattern flooring OMBRE OILED | Deep smoked oak light brushed, oil finish

Parquet flooring & stairs BAXTER | Light smoked oak, sanded, oil finish

Parquet flooring & stairs BROWNIE OILED | Thermo oak light brushed, oil finish