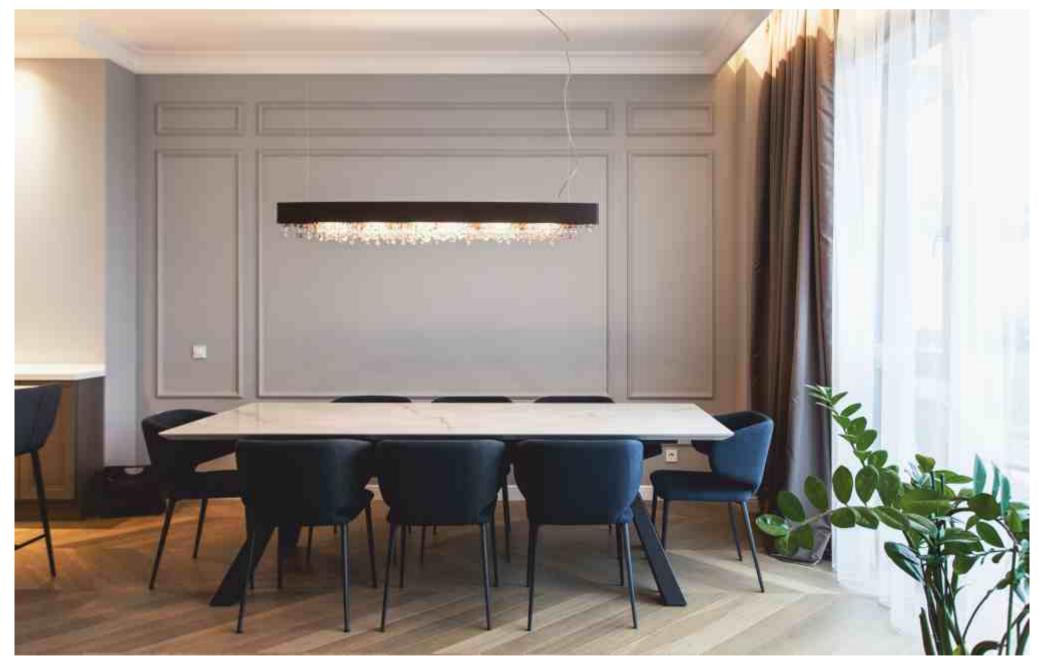

### **OLD TOWN APARTMENT**

Chevron pattern flooring OMBRE | Deep smoked oak, sanded, lacquer finish