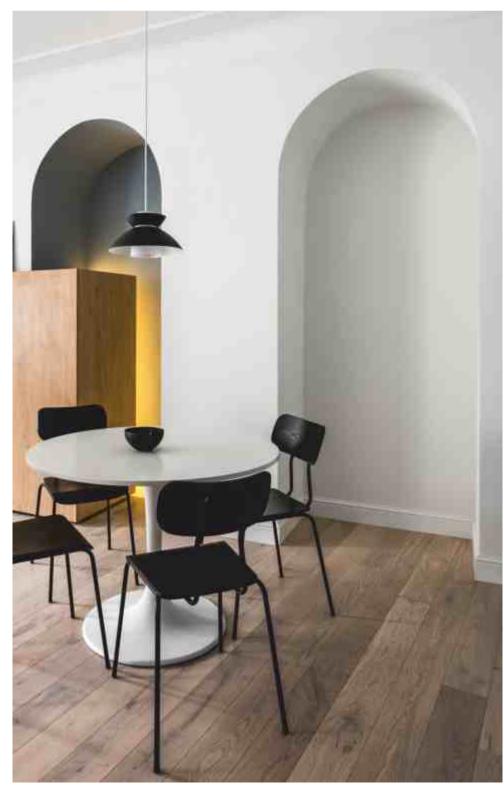

### **OLD TOWN APARTMENT**

Chevron pattern flooring OMBRE | Deep smoked oak, sanded, lacquer finish

# **OLD TOWN APARTMENT**

Chevron pattern flooring OMBRE OILED | Deep smoked oak light brushed, oil finish

Parquet flooring & stairs BAXTER | Light smoked oak, sanded, oil finish

Parquet flooring & stairs BROWNIE OILED | Thermo oak light brushed, oil finish