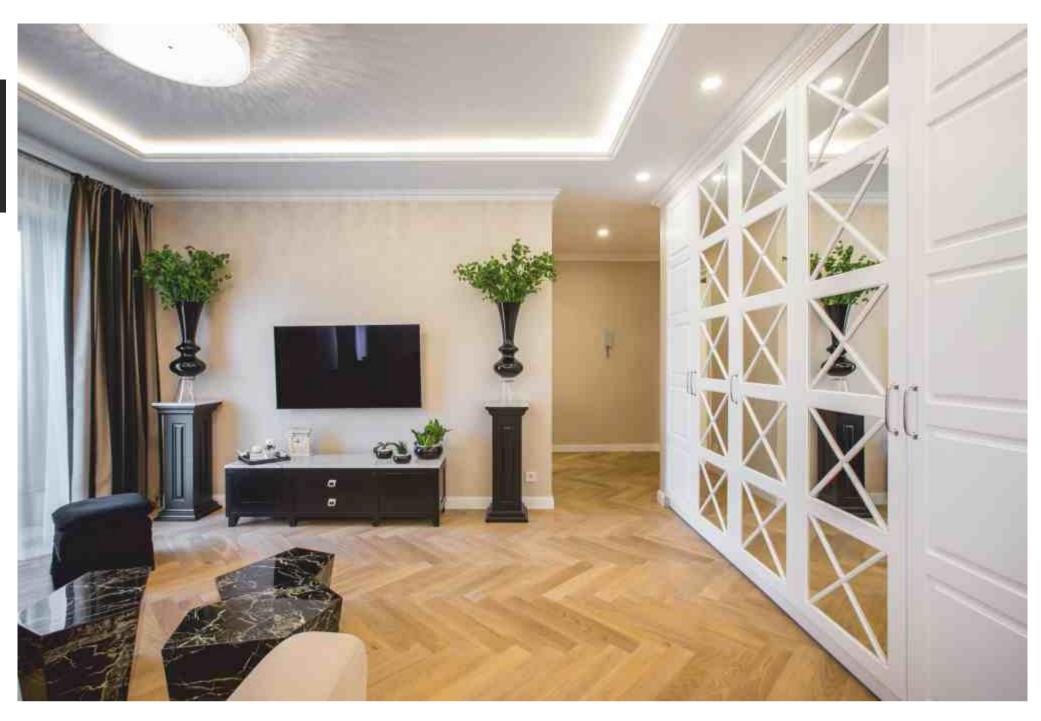

### **HOLIDAY APARTMENT**

Herringbone pattern flooring OXFORD | Medium smoked oak, brushed, oil finish

Patterned floor panels "DIAMOND" & parquet flooring CUSTOM MADE | Light smoked oak, sanded, oil finish