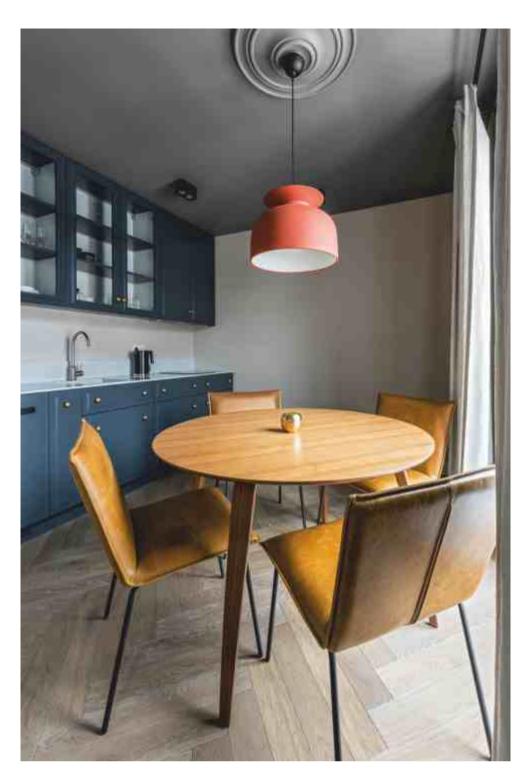

### **OLD TOWN APARTMENT**

Chevron pattern flooring OMBRE | Deep smoked oak, sanded, lacquer finish

# **OLD TOWN APARTMENT**

Chevron pattern flooring OMBRE OILED | Deep smoked oak light brushed, oil finish

Parquet flooring & stairs BAXTER | Light smoked oak, sanded, oil finish

Parquet flooring & stairs BROWNIE OILED | Thermo oak light brushed, oil finish