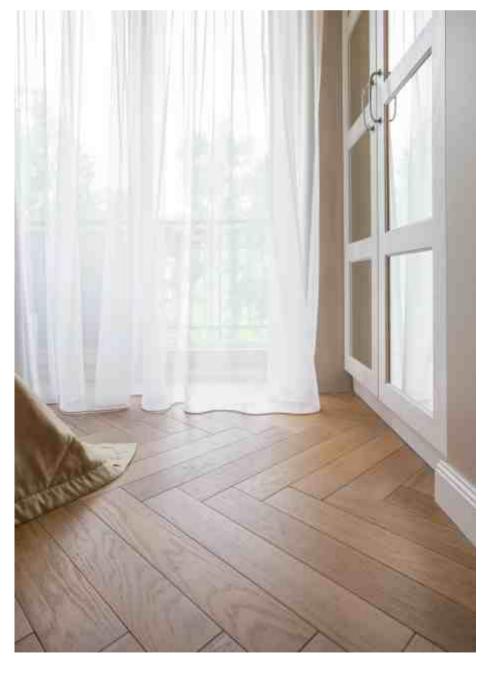

### **HOLIDAY APARTMENT**

Herringbone pattern flooring OXFORD | Medium smoked oak, brushed, oil finish

Patterned floor panels "DIAMOND" & parquet flooring CUSTOM MADE | Light smoked oak, sanded, oil finish