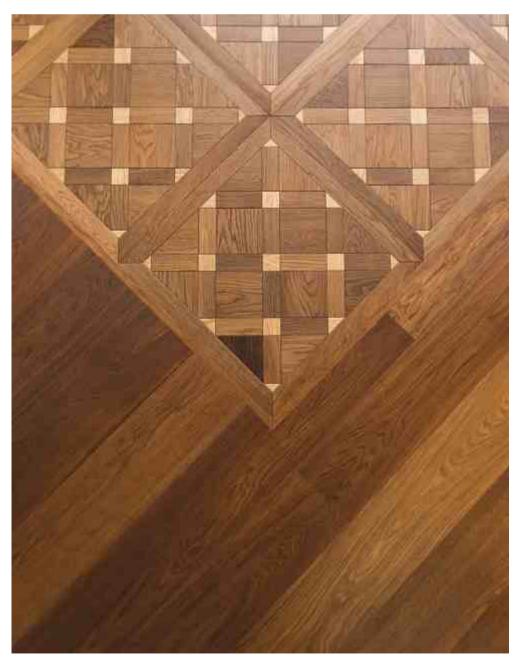

### **HOLIDAY APARTMENT**

Herringbone pattern flooring OXFORD | Medium smoked oak, brushed, oil finish

Patterned floor panels "DIAMOND" & parquet flooring CUSTOM MADE | Light smoked oak, sanded, oil finish