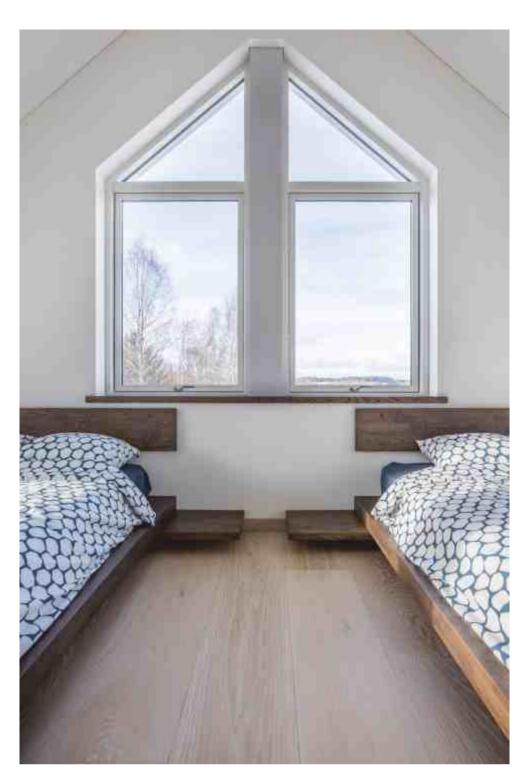

# **MODERN HOUSE**

Parquet flooring & stairs DIVINE | Medium smoked oak, light brushed, oil finish

Herringbone pattern flooring HUGO | Light smoked oak, light brushed, oil finish