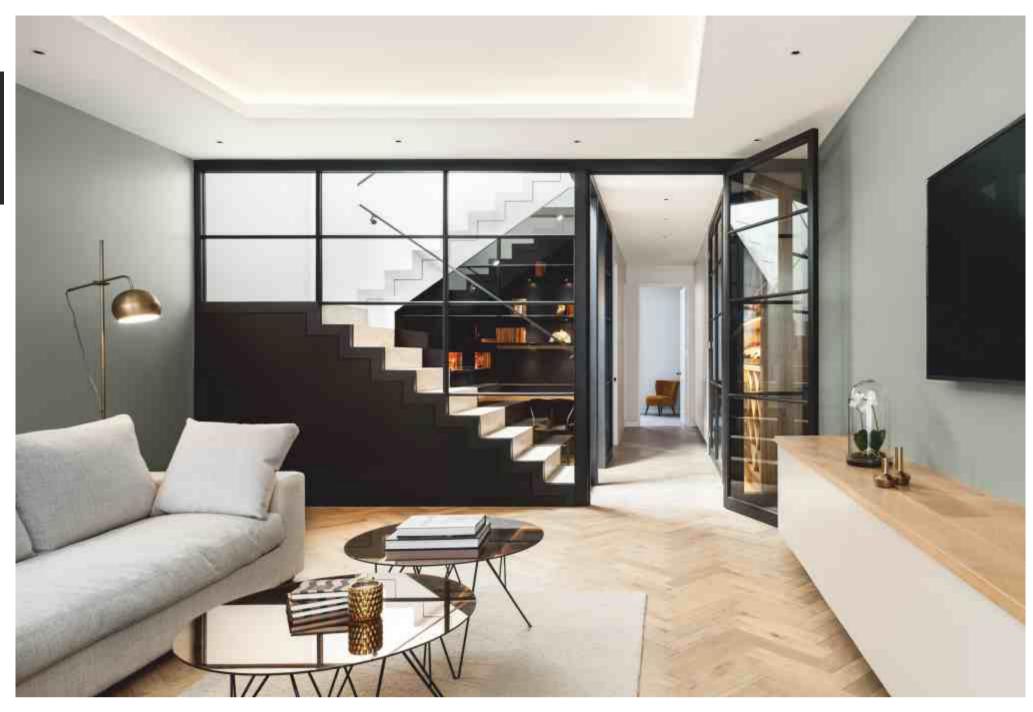

### **PRIVATE HOUSE**

Parquet flooring & stairs URBAN | Light smoked oak, sanded, oil finish

Herringbone pattern flooring FROZEN | Oak brushed, lacquer finish

Parquet flooring & wall BAXTER | Light smoked oak, sanded, oil finish