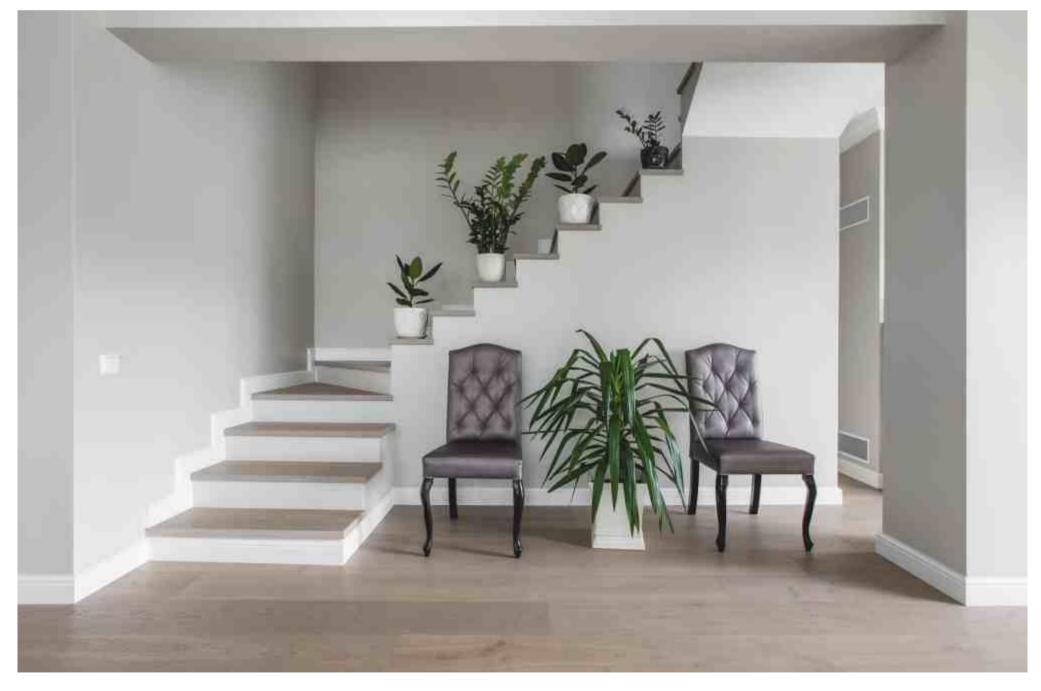

# **MODERN HOUSE**

Parquet flooring & stairs DIVINE | Medium smoked oak, light brushed, oil finish

Herringbone pattern flooring HUGO | Light smoked oak, light brushed, oil finish