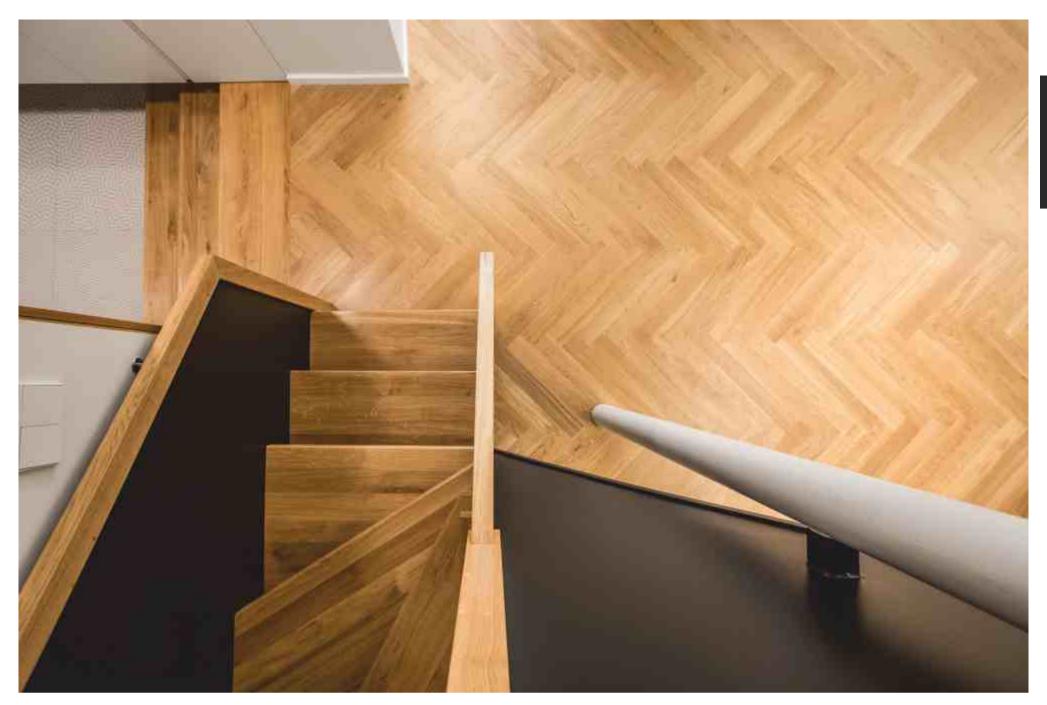

# **MODERN HOUSE**

Parquet flooring & stairs DIVINE | Medium smoked oak, light brushed, oil finish

Herringbone pattern flooring HUGO | Light smoked oak, light brushed, oil finish