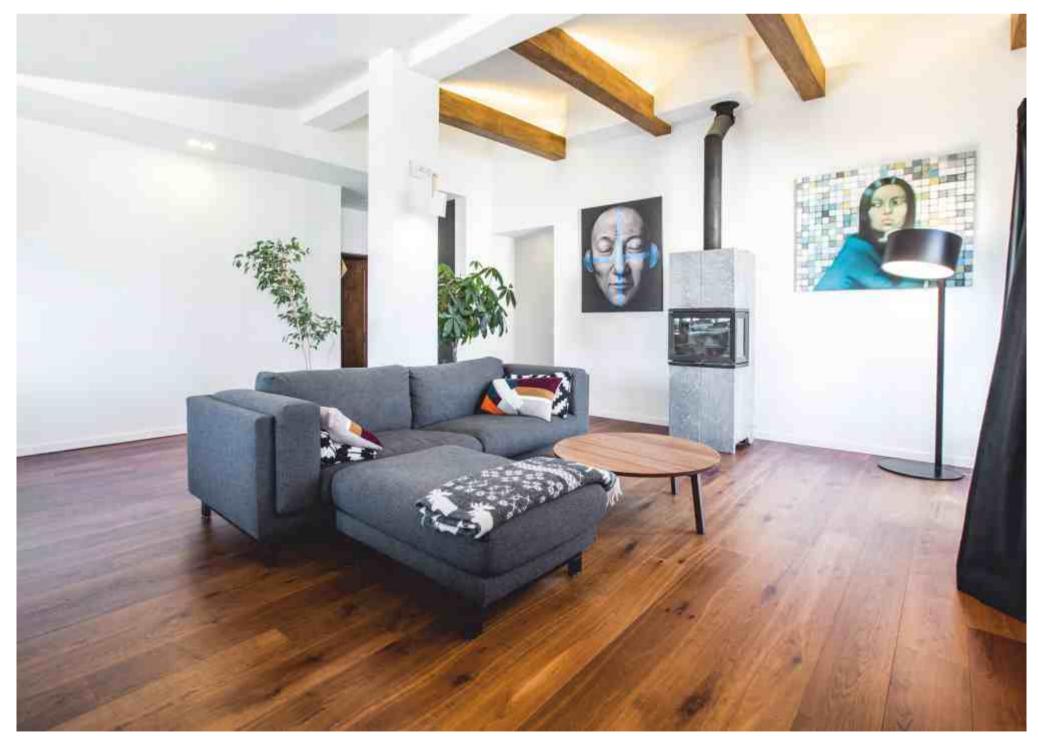

# **MODERN HOUSE**

Parquet flooring & stairs DIVINE | Medium smoked oak, light brushed, oil finish

Herringbone pattern flooring HUGO | Light smoked oak, light brushed, oil finish