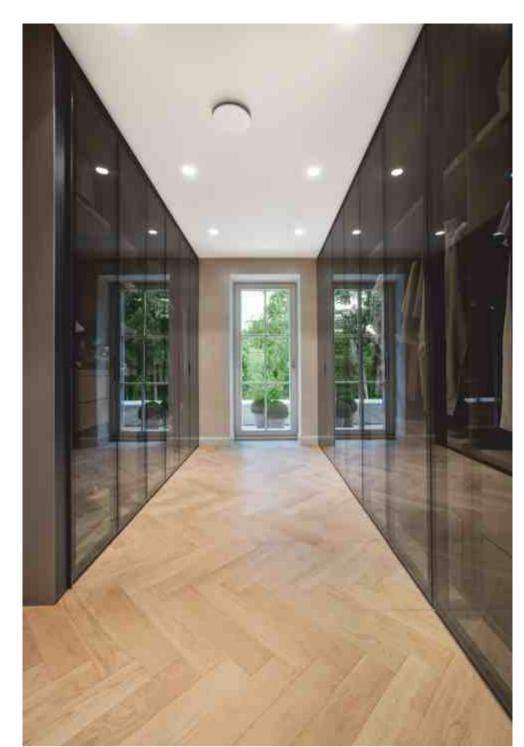

# **MODERN HOUSE**

Parquet flooring ESPRESSO | Oak, brushed, oil finish

Herringbone pattern flooring BAXTER | Light smoked oak, sanded, oil finish

Chevron pattern flooring BROWNIE | Thermo oak, brushed, lacquer finish

Parquet flooring DIVINE | Medium smoked oak, light brushed, oil finish

Patterned floor panels "VERSAILLES MIX" & parquet flooring CUSTOM MADE | Thermo oak, sanded, oil finish

Parquet flooring MOCCA | Oak, light brushed, oil finish

Parquet flooring BAXTER | Light smoked oak, sanded, oil finish

Chevron pattern flooring CUSTOM MADE | Oak, sanded, lacquer finish

Parquet flooring BAXTER | Light smoked oak, sanded, oil finish

Chevron pattern flooring URBAN | Light smoked oak, sanded, oil finish