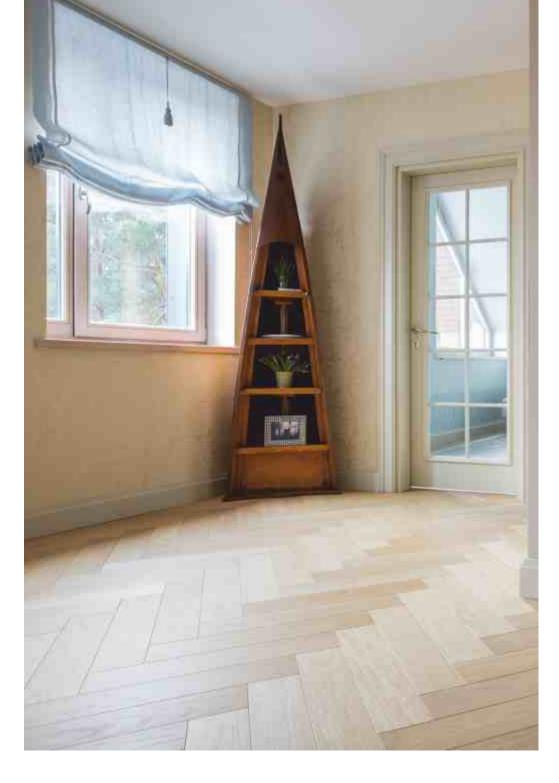

### **OLD TOWN APARTMENT**

Chevron pattern flooring OMBRE | Deep smoked oak, sanded, lacquer finish

# **OLD TOWN APARTMENT**

Chevron pattern flooring OMBRE OILED | Deep smoked oak light brushed, oil finish

Parquet flooring & stairs BAXTER | Light smoked oak, sanded, oil finish

Parquet flooring & stairs BROWNIE OILED | Thermo oak light brushed, oil finish