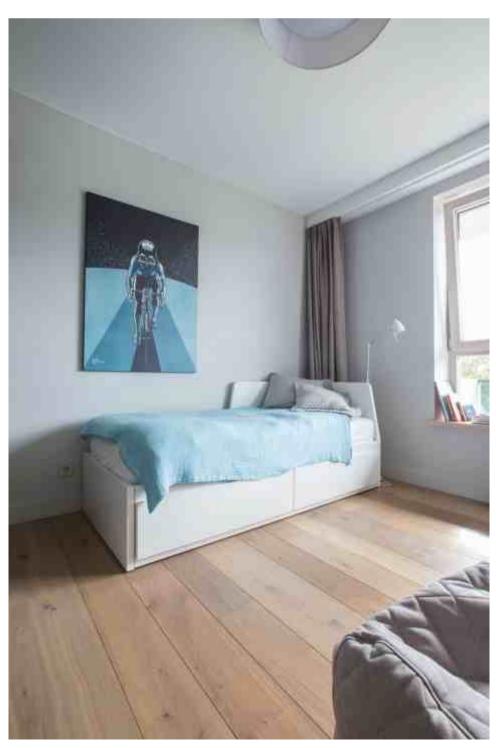

# **MODERN HOUSE**

Parquet flooring & stairs DIVINE | Medium smoked oak, light brushed, oil finish

Herringbone pattern flooring HUGO | Light smoked oak, light brushed, oil finish