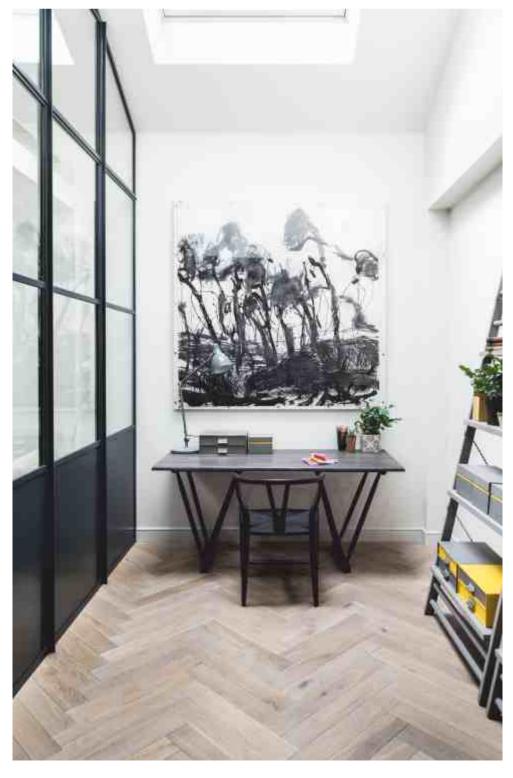

# **OLD TOWN APARTMENT**

Chevron pattern flooring OMBRE OILED | Deep smoked oak light brushed, oil finish

Parquet flooring & stairs BAXTER | Light smoked oak, sanded, oil finish

Parquet flooring & stairs BROWNIE OILED | Thermo oak light brushed, oil finish