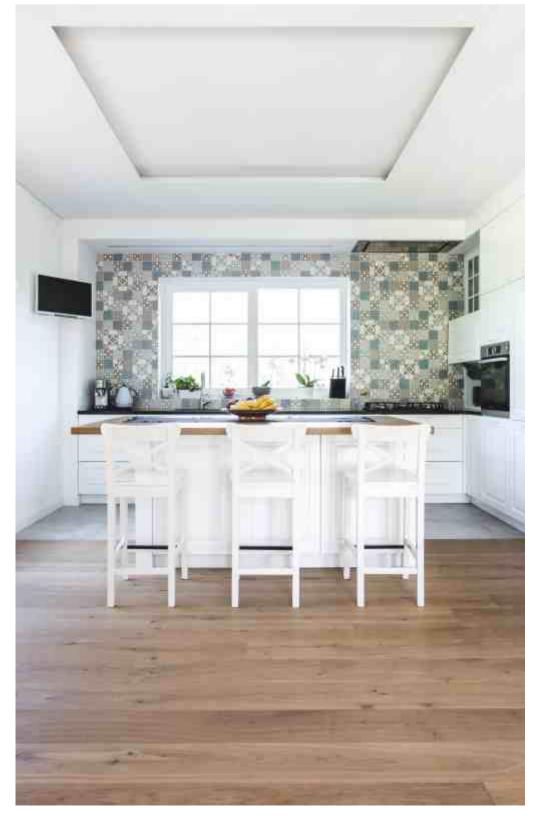

# **MODERN HOUSE**

Parquet flooring ESPRESSO | Oak, brushed, oil finish

Herringbone pattern flooring BAXTER | Light smoked oak, sanded, oil finish

Chevron pattern flooring BROWNIE | Thermo oak, brushed, lacquer finish