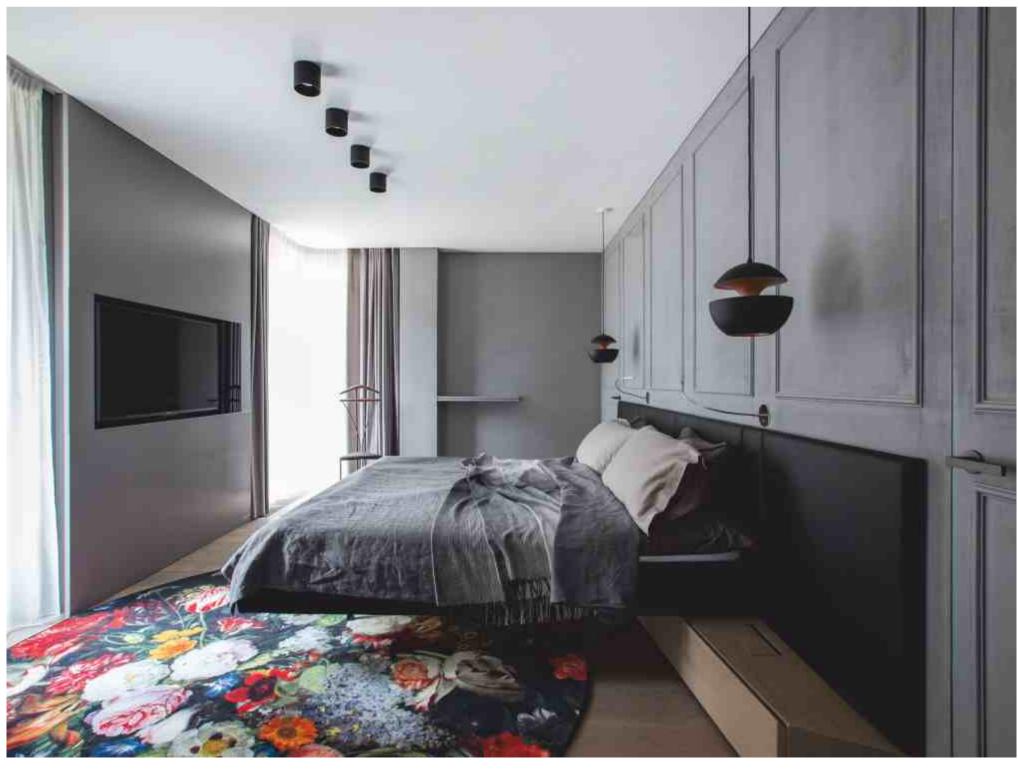

### **HOLIDAY APARTMENT**

Herringbone pattern flooring OXFORD | Medium smoked oak, brushed, oil finish

Patterned floor panels "DIAMOND" & parquet flooring CUSTOM MADE | Light smoked oak, sanded, oil finish