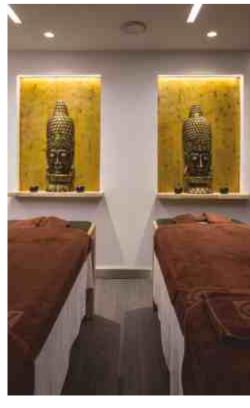

# **PILATES STUDIO**

Parquet flooring CUSTOM MADE | Smoked oak, sanded, oil finish

Herringbone pattern flooring HUGO | Light smoked oak, light brushed, oil finish