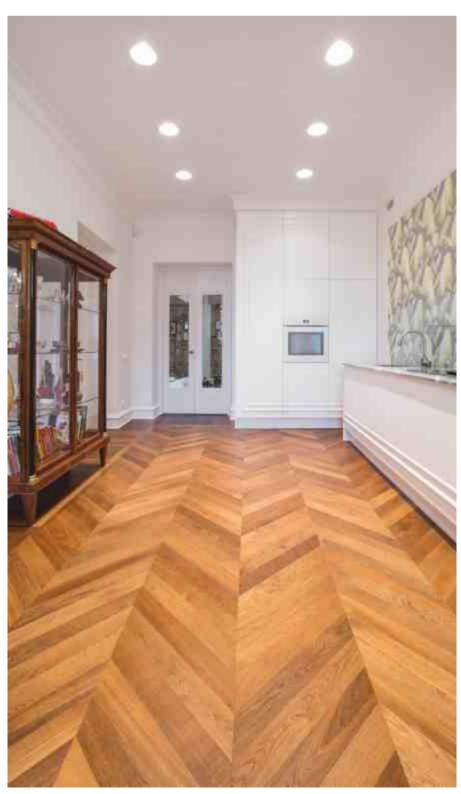

### **OLD TOWN APARTMENT**

Chevron pattern flooring OMBRE | Deep smoked oak, sanded, lacquer finish

# **OLD TOWN APARTMENT**

Chevron pattern flooring OMBRE OILED | Deep smoked oak light brushed, oil finish

Parquet flooring & stairs BAXTER | Light smoked oak, sanded, oil finish

Parquet flooring & stairs BROWNIE OILED | Thermo oak light brushed, oil finish