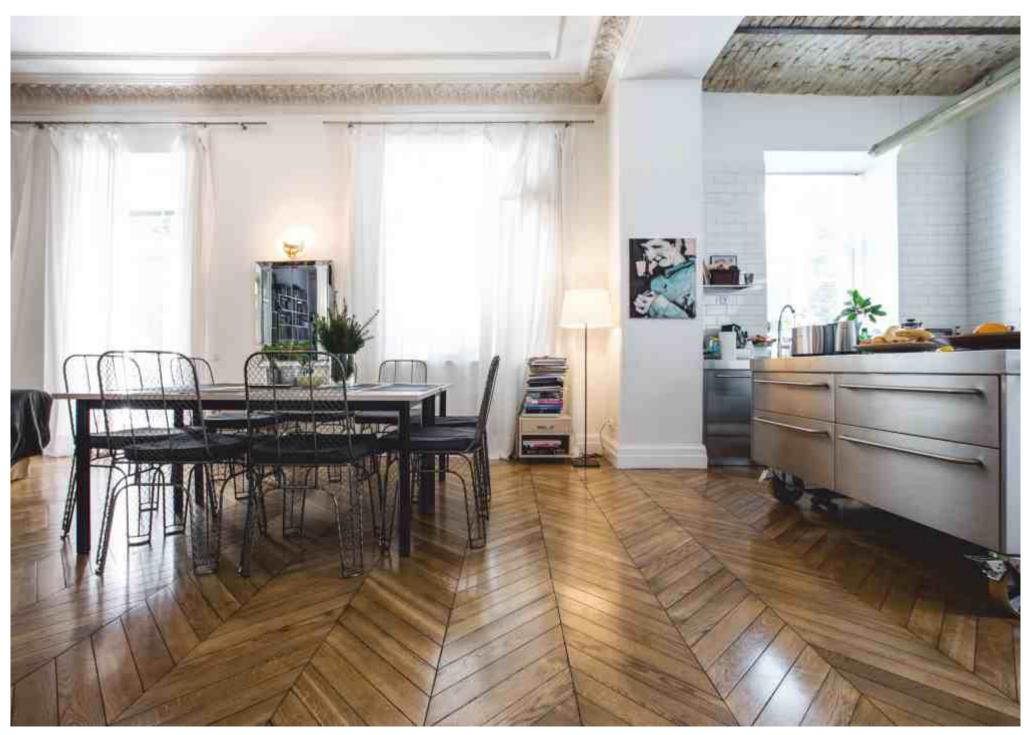

### **OLD TOWN APARTMENT**

Chevron pattern flooring OMBRE | Deep smoked oak, sanded, lacquer finish