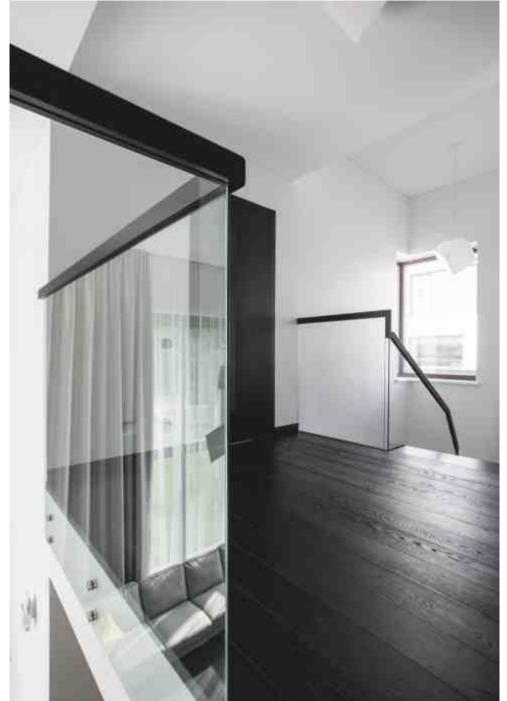

# **MODERN HOUSE**

Parquet flooring & stairs DIVINE | Medium smoked oak, light brushed, oil finish

Herringbone pattern flooring HUGO | Light smoked oak, light brushed, oil finish