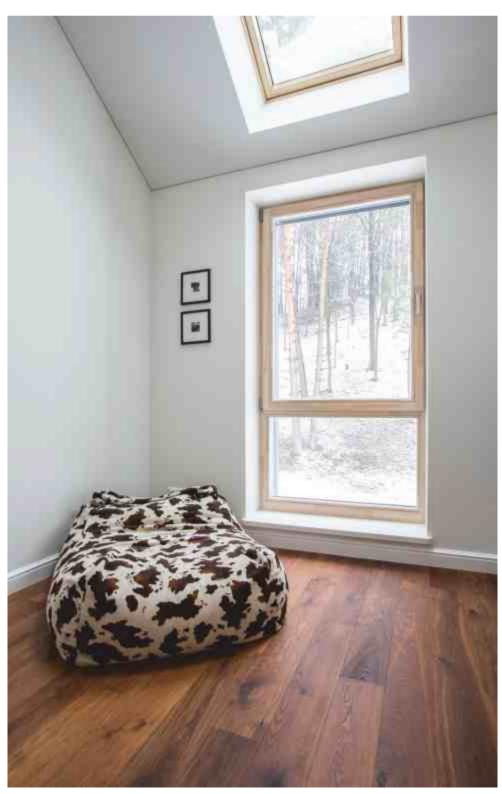

# **MODERN HOUSE**

Parquet flooring & stairs DIVINE | Medium smoked oak, light brushed, oil finish

Herringbone pattern flooring HUGO | Light smoked oak, light brushed, oil finish