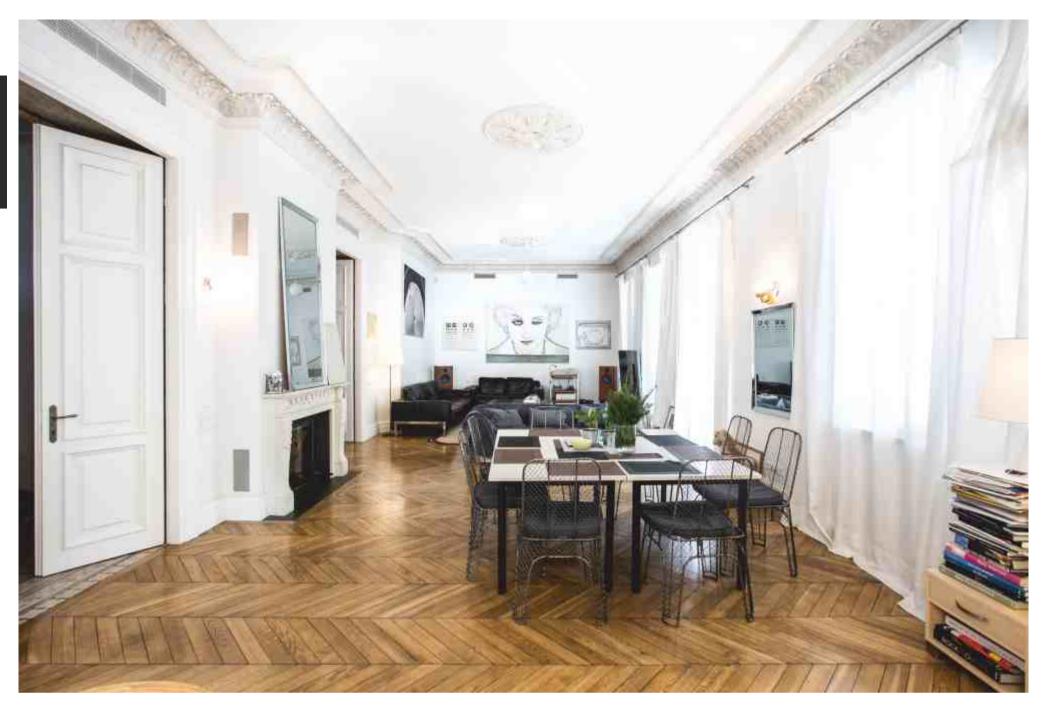

### **OLD TOWN APARTMENT**

Chevron pattern flooring OMBRE | Deep smoked oak, sanded, lacquer finish

# **OLD TOWN APARTMENT**

Chevron pattern flooring OMBRE OILED | Deep smoked oak light brushed, oil finish

Parquet flooring & stairs BAXTER | Light smoked oak, sanded, oil finish

Parquet flooring & stairs BROWNIE OILED | Thermo oak light brushed, oil finish