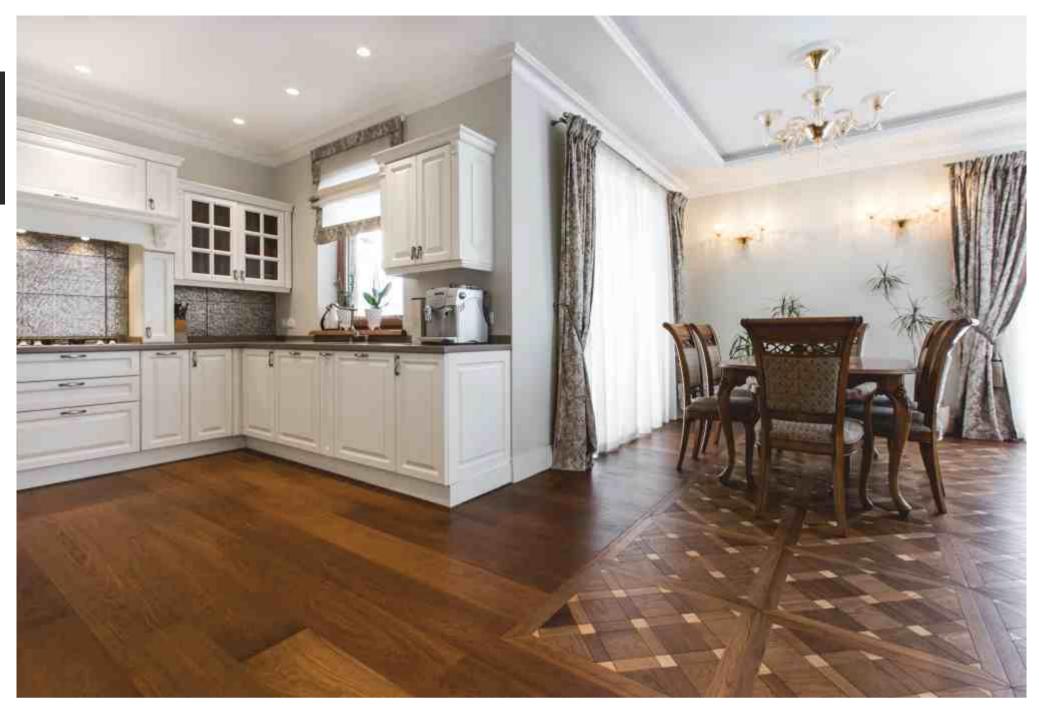

### **HOLIDAY APARTMENT**

Herringbone pattern flooring OXFORD | Medium smoked oak, brushed, oil finish

Patterned floor panels "DIAMOND" & parquet flooring CUSTOM MADE | Light smoked oak, sanded, oil finish