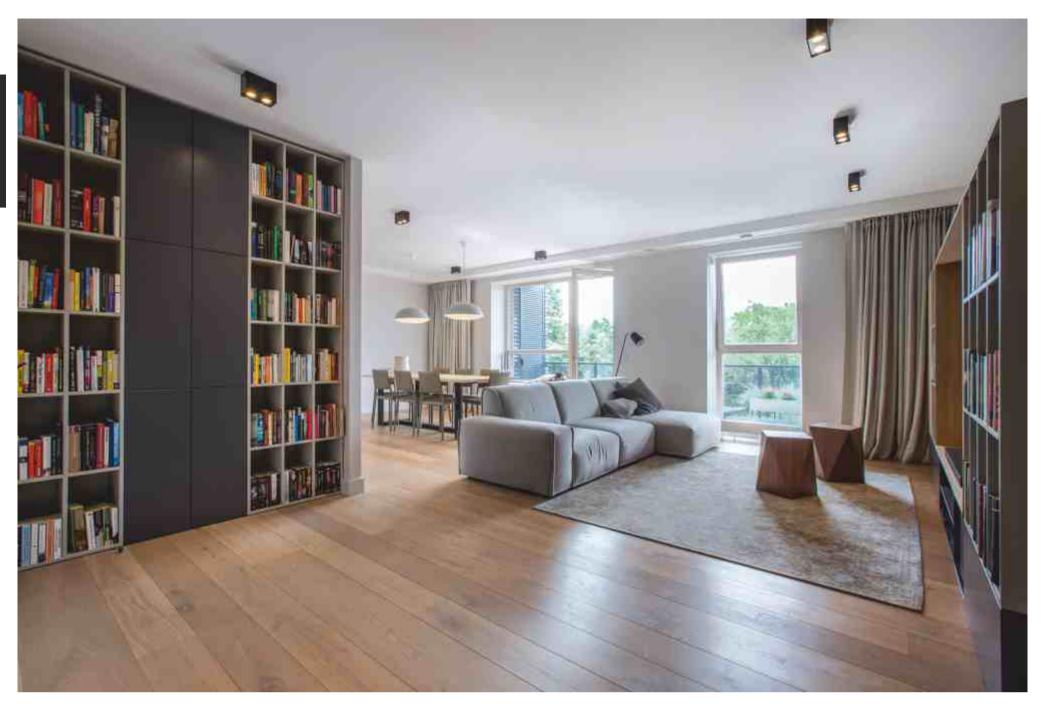

### PRIVATE APARTMENT

Parquet flooring CUSTOM MADE | Oak, sanded, lacquer finish