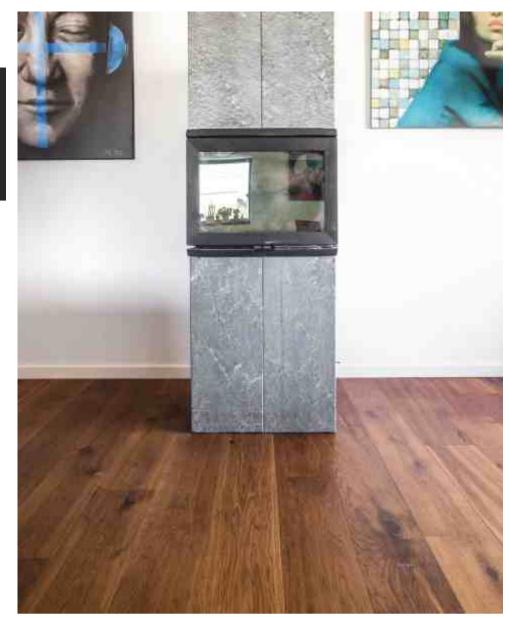

# **MODERN HOUSE**

Parquet flooring & stairs DIVINE | Medium smoked oak, light brushed, oil finish

Herringbone pattern flooring HUGO | Light smoked oak, light brushed, oil finish