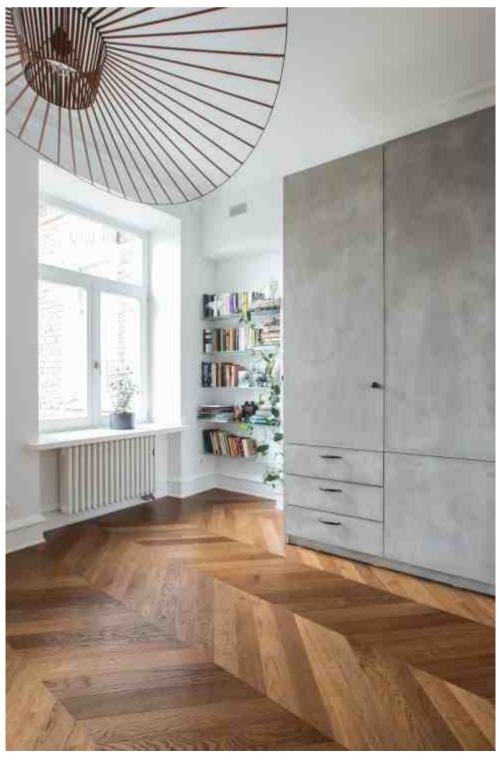

### **OLD TOWN APARTMENT**

Chevron pattern flooring OMBRE | Deep smoked oak, sanded, lacquer finish

# **OLD TOWN APARTMENT**

Chevron pattern flooring OMBRE OILED | Deep smoked oak light brushed, oil finish

Parquet flooring & stairs BAXTER | Light smoked oak, sanded, oil finish

Parquet flooring & stairs BROWNIE OILED | Thermo oak light brushed, oil finish