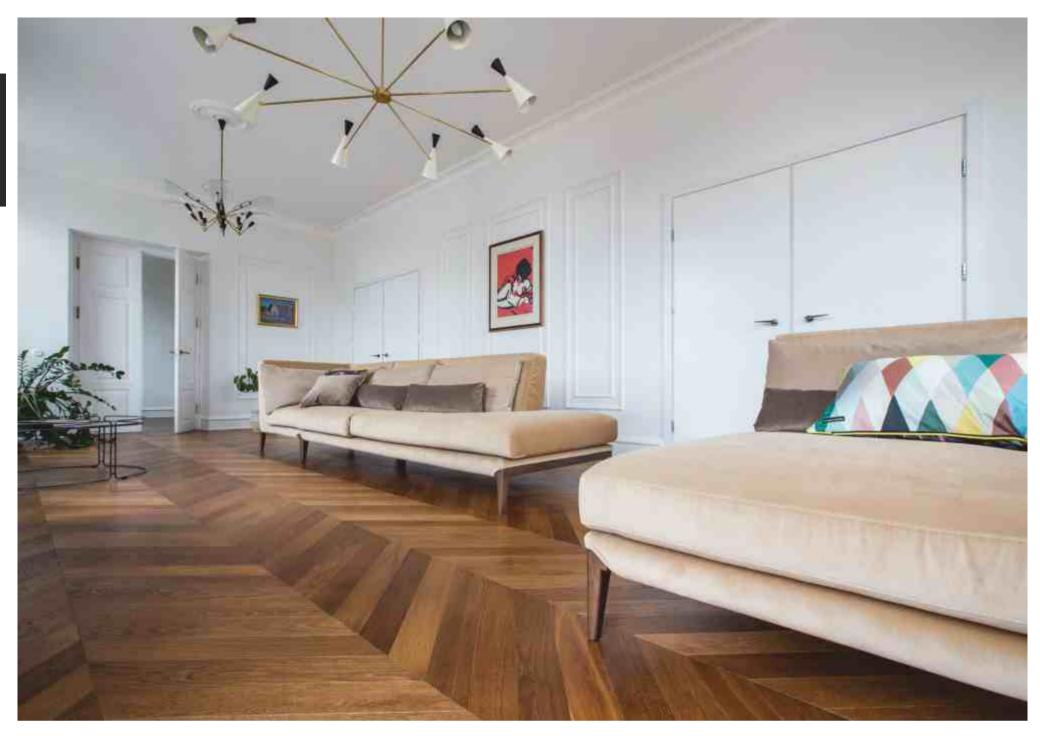

### **OLD TOWN APARTMENT**

Chevron pattern flooring OMBRE | Deep smoked oak, sanded, lacquer finish

# **OLD TOWN APARTMENT**

Chevron pattern flooring OMBRE OILED | Deep smoked oak light brushed, oil finish

Parquet flooring & stairs BAXTER | Light smoked oak, sanded, oil finish

Parquet flooring & stairs BROWNIE OILED | Thermo oak light brushed, oil finish