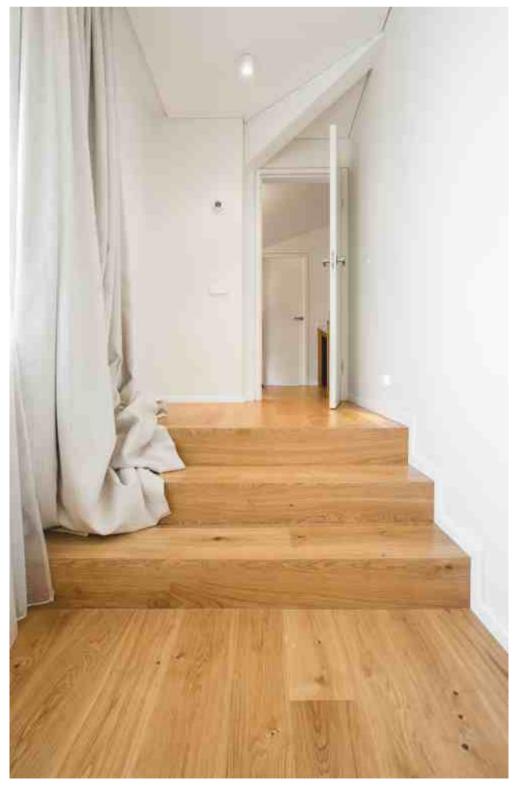

# **MODERN HOUSE**

Parquet flooring & stairs DIVINE | Medium smoked oak, light brushed, oil finish

Herringbone pattern flooring HUGO | Light smoked oak, light brushed, oil finish