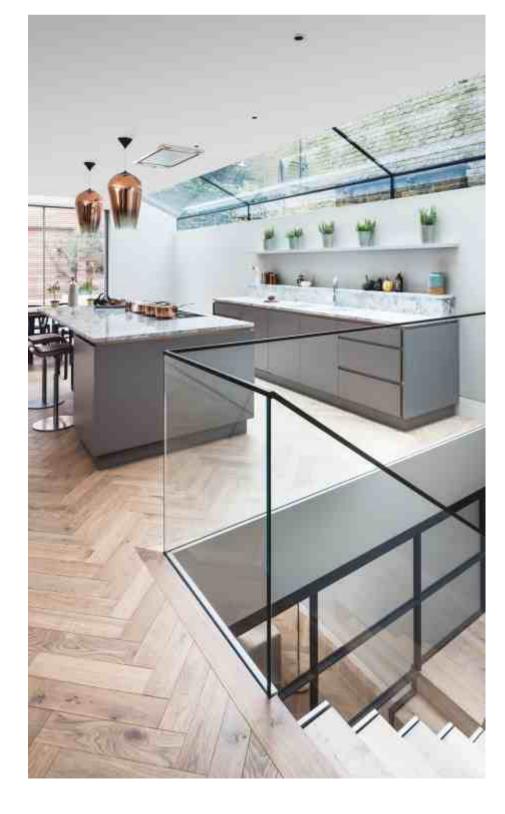

### **PRIVATE HOUSE**

Parquet flooring & stairs URBAN | Light smoked oak, sanded, oil finish

Herringbone pattern flooring FROZEN | Oak brushed, lacquer finish

Parquet flooring & wall BAXTER | Light smoked oak, sanded, oil finish