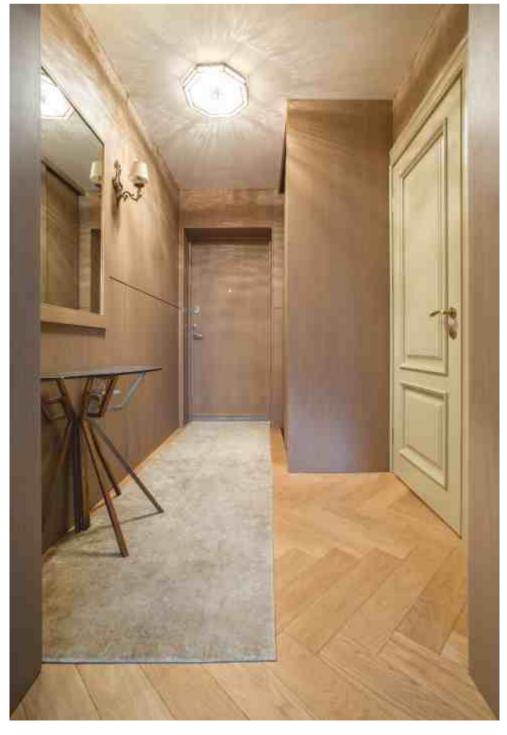

### **OLD TOWN APARTMENT**

Chevron pattern flooring OMBRE | Deep smoked oak, sanded, lacquer finish

# **OLD TOWN APARTMENT**

Chevron pattern flooring OMBRE OILED | Deep smoked oak light brushed, oil finish

Parquet flooring & stairs BAXTER | Light smoked oak, sanded, oil finish

Parquet flooring & stairs BROWNIE OILED | Thermo oak light brushed, oil finish