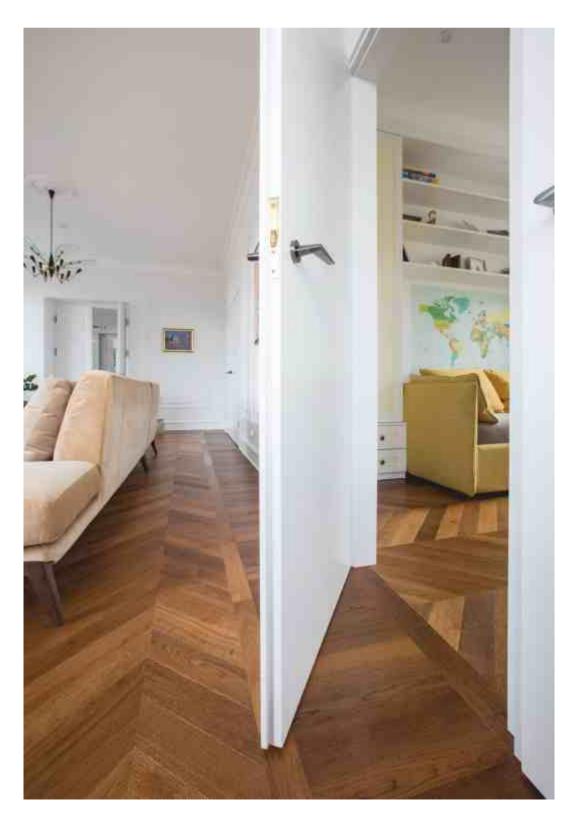

### **HOLIDAY APARTMENT**

Herringbone pattern flooring OXFORD | Medium smoked oak, brushed, oil finish

Patterned floor panels "DIAMOND" & parquet flooring CUSTOM MADE | Light smoked oak, sanded, oil finish