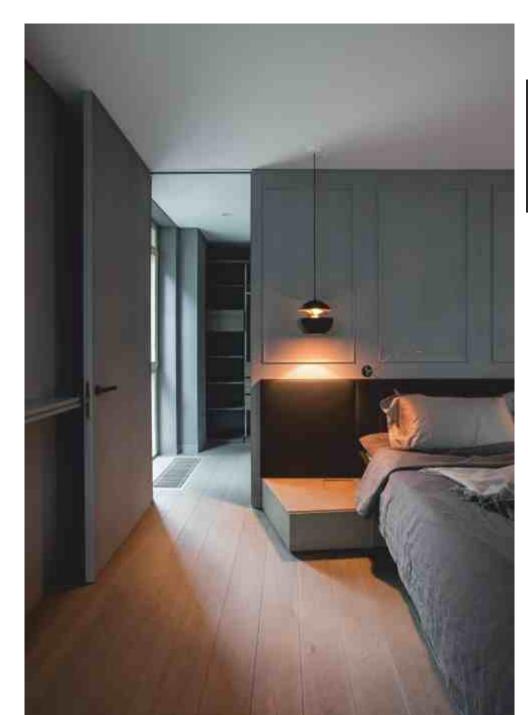

### **OLD TOWN APARTMENT**

Chevron pattern flooring OMBRE | Deep smoked oak, sanded, lacquer finish

# **OLD TOWN APARTMENT**

Chevron pattern flooring OMBRE OILED | Deep smoked oak light brushed, oil finish

Parquet flooring & stairs BAXTER | Light smoked oak, sanded, oil finish

Parquet flooring & stairs BROWNIE OILED | Thermo oak light brushed, oil finish