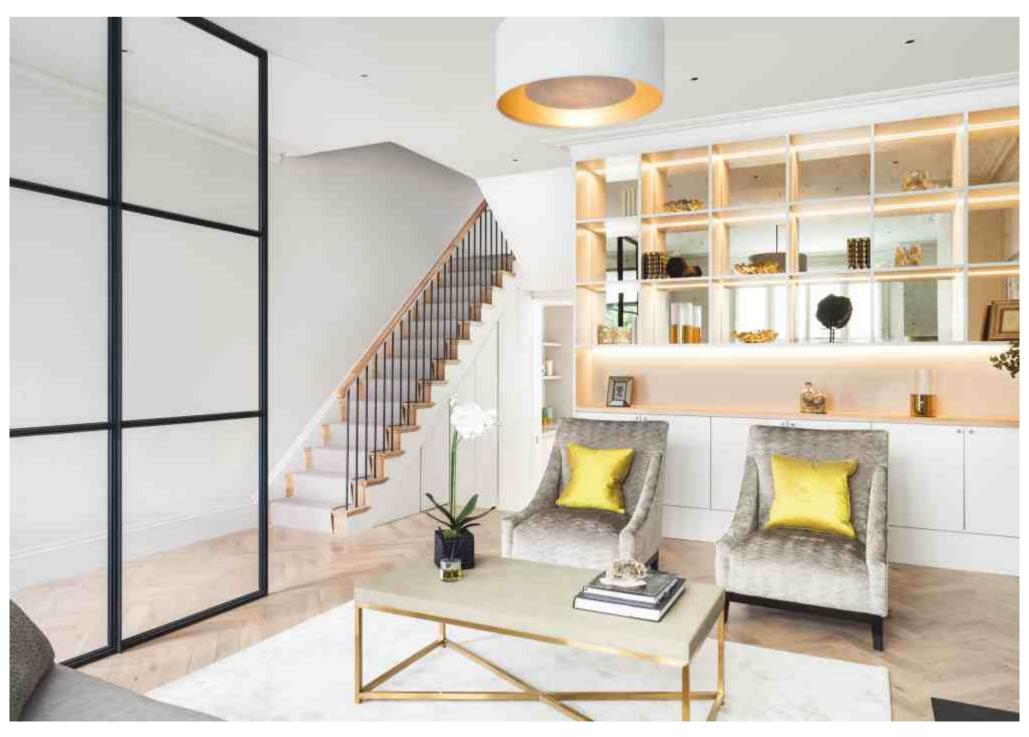

### **PRIVATE HOUSE**

Parquet flooring & stairs URBAN | Light smoked oak, sanded, oil finish

Herringbone pattern flooring FROZEN | Oak brushed, lacquer finish

Parquet flooring & wall BAXTER | Light smoked oak, sanded, oil finish