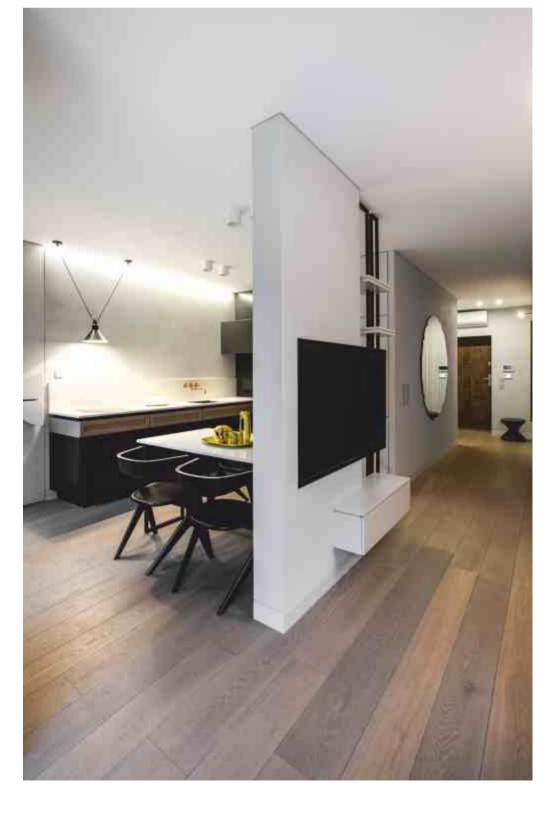

### **OLD TOWN APARTMENT**

Chevron pattern flooring OMBRE | Deep smoked oak, sanded, lacquer finish

# **OLD TOWN APARTMENT**

Chevron pattern flooring OMBRE OILED | Deep smoked oak light brushed, oil finish

Parquet flooring & stairs BAXTER | Light smoked oak, sanded, oil finish

Parquet flooring & stairs BROWNIE OILED | Thermo oak light brushed, oil finish