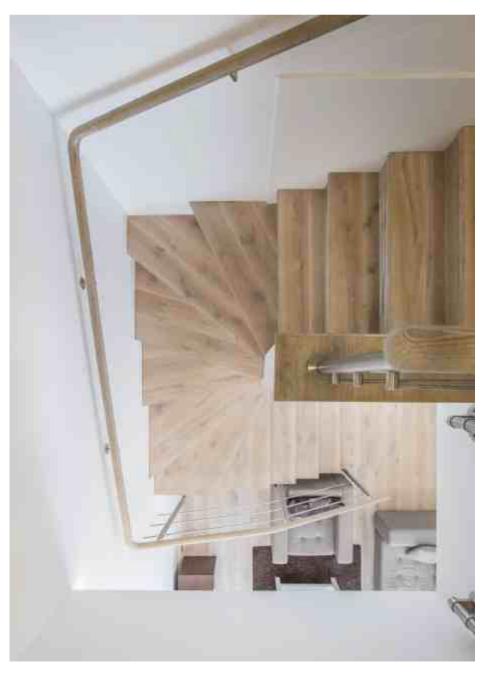

# **MODERN HOUSE**

Parquet flooring & stairs DIVINE | Medium smoked oak, light brushed, oil finish

Herringbone pattern flooring HUGO | Light smoked oak, light brushed, oil finish