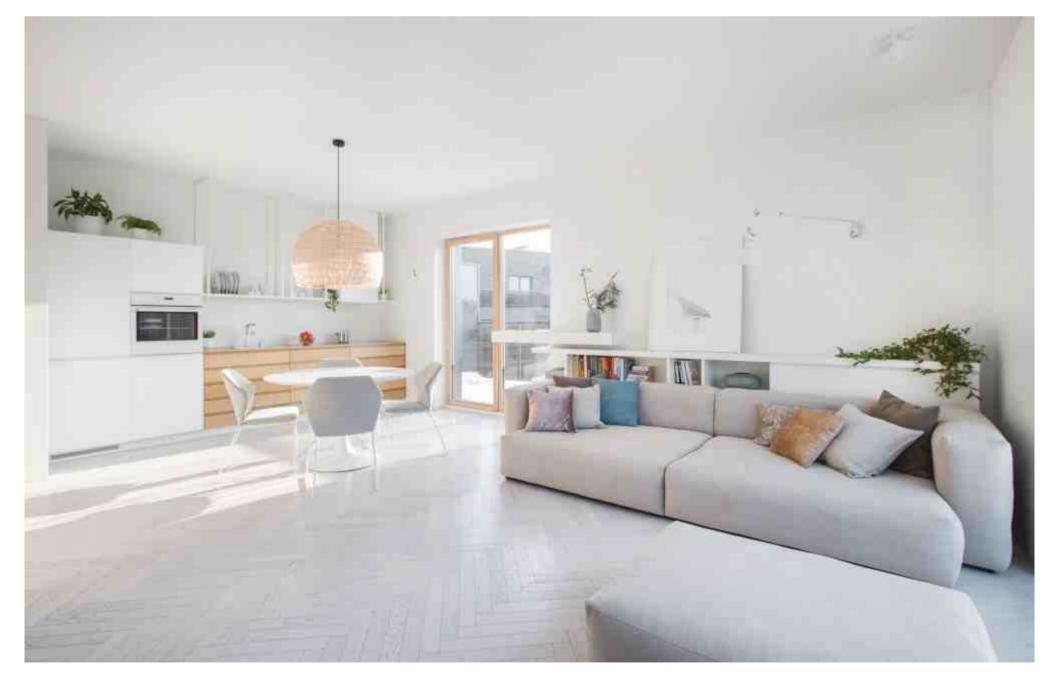

### **HOLIDAY APARTMENT**

Herringbone pattern flooring OXFORD | Medium smoked oak, brushed, oil finish

Patterned floor panels "DIAMOND" & parquet flooring CUSTOM MADE | Light smoked oak, sanded, oil finish