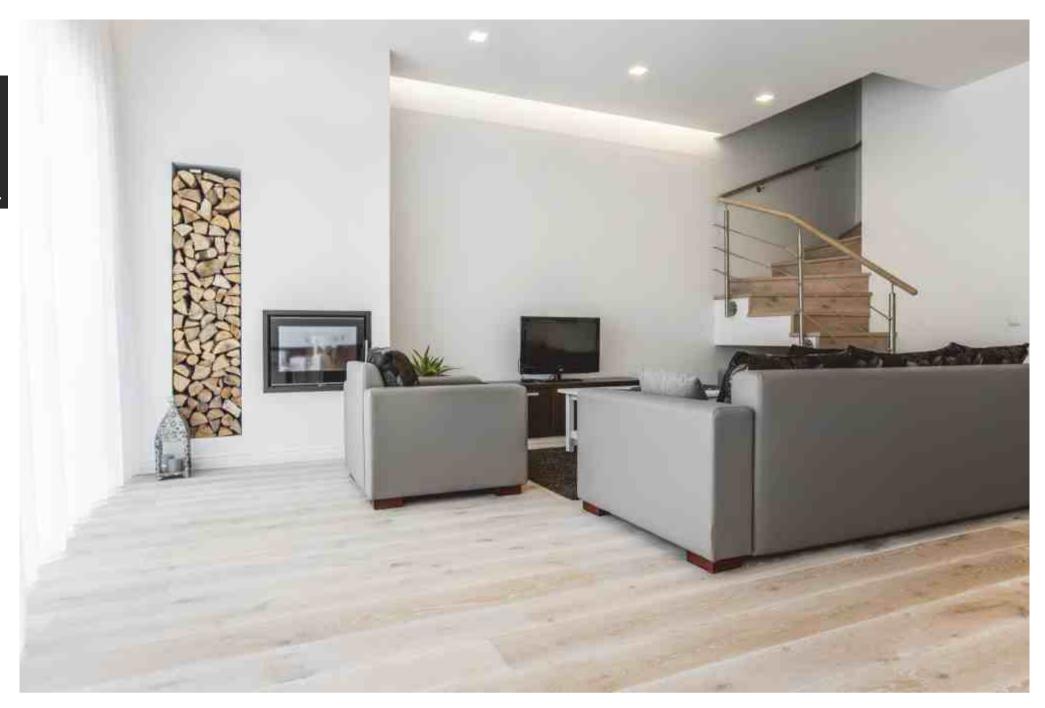

# **MODERN HOUSE**

Parquet flooring & stairs DIVINE | Medium smoked oak, light brushed, oil finish

Herringbone pattern flooring HUGO | Light smoked oak, light brushed, oil finish