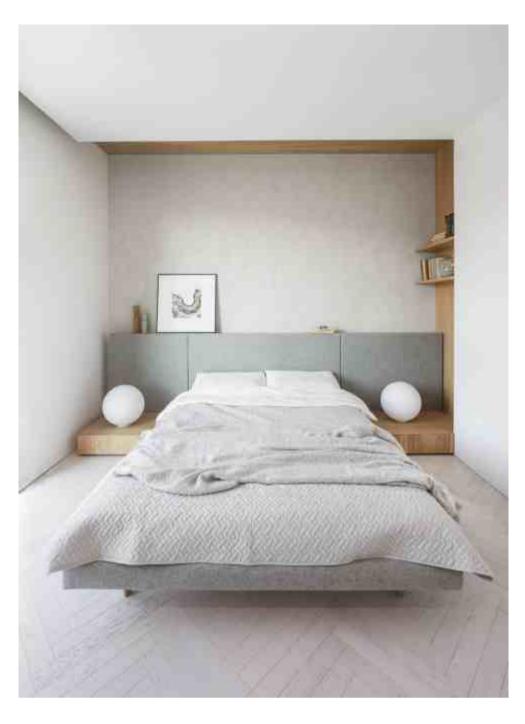

### **HOLIDAY APARTMENT**

Herringbone pattern flooring OXFORD | Medium smoked oak, brushed, oil finish

Patterned floor panels "DIAMOND" & parquet flooring CUSTOM MADE | Light smoked oak, sanded, oil finish