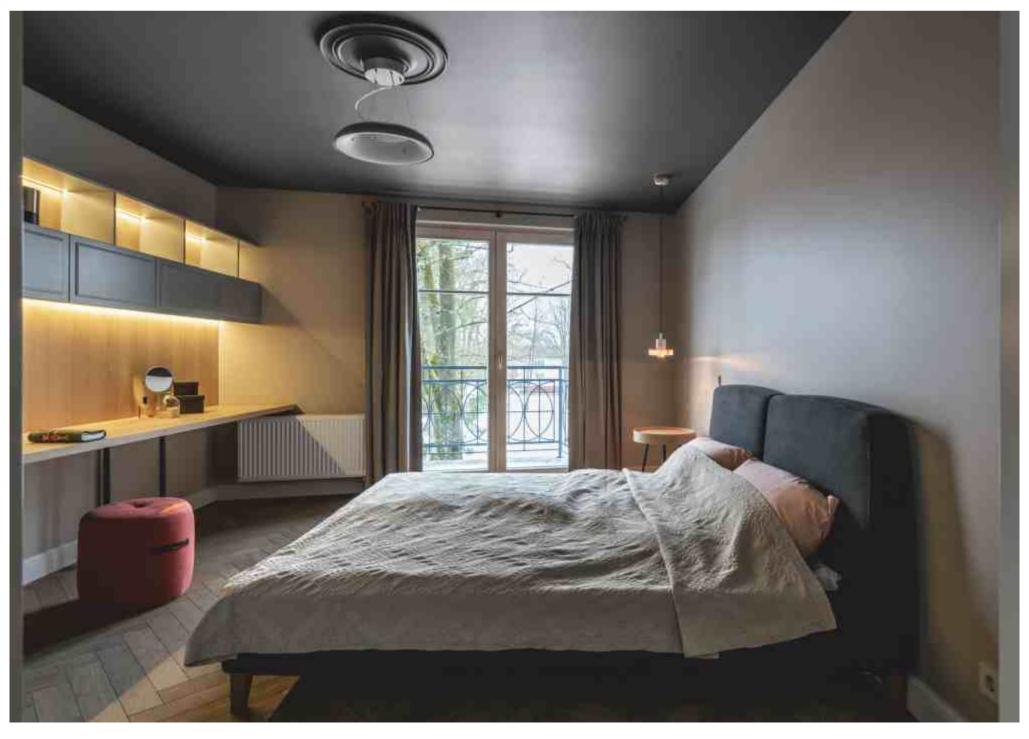

### **OLD TOWN APARTMENT**

Chevron pattern flooring OMBRE | Deep smoked oak, sanded, lacquer finish

# **OLD TOWN APARTMENT**

Chevron pattern flooring OMBRE OILED | Deep smoked oak light brushed, oil finish

Parquet flooring & stairs BAXTER | Light smoked oak, sanded, oil finish

Parquet flooring & stairs BROWNIE OILED | Thermo oak light brushed, oil finish