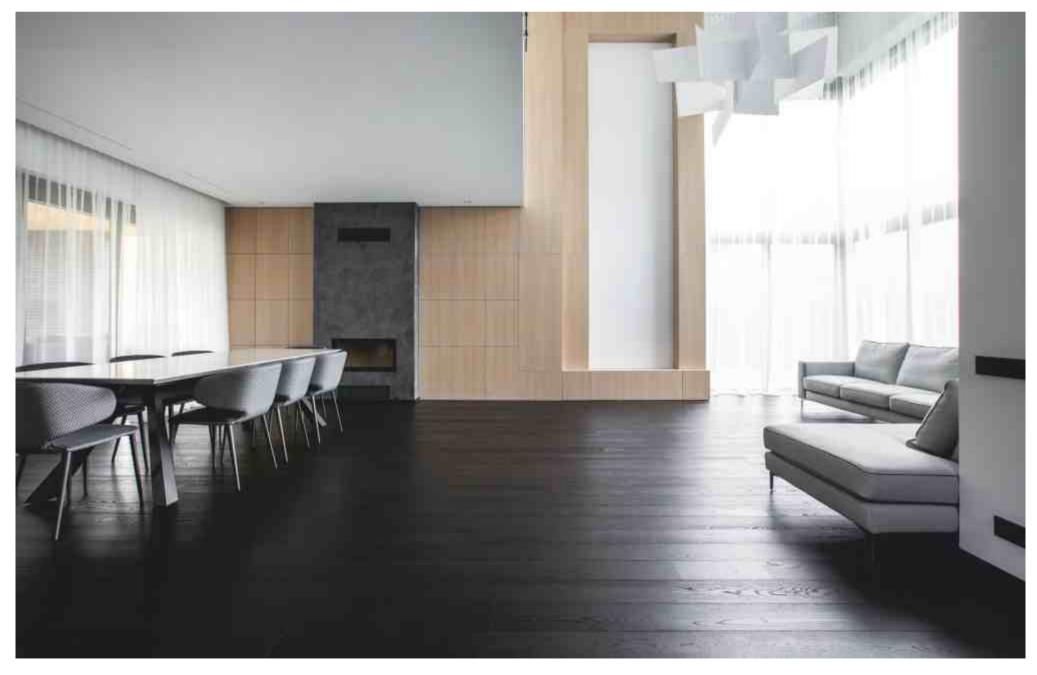

# **MODERN HOUSE**

Parquet flooring & stairs DIVINE | Medium smoked oak, light brushed, oil finish

Herringbone pattern flooring HUGO | Light smoked oak, light brushed, oil finish