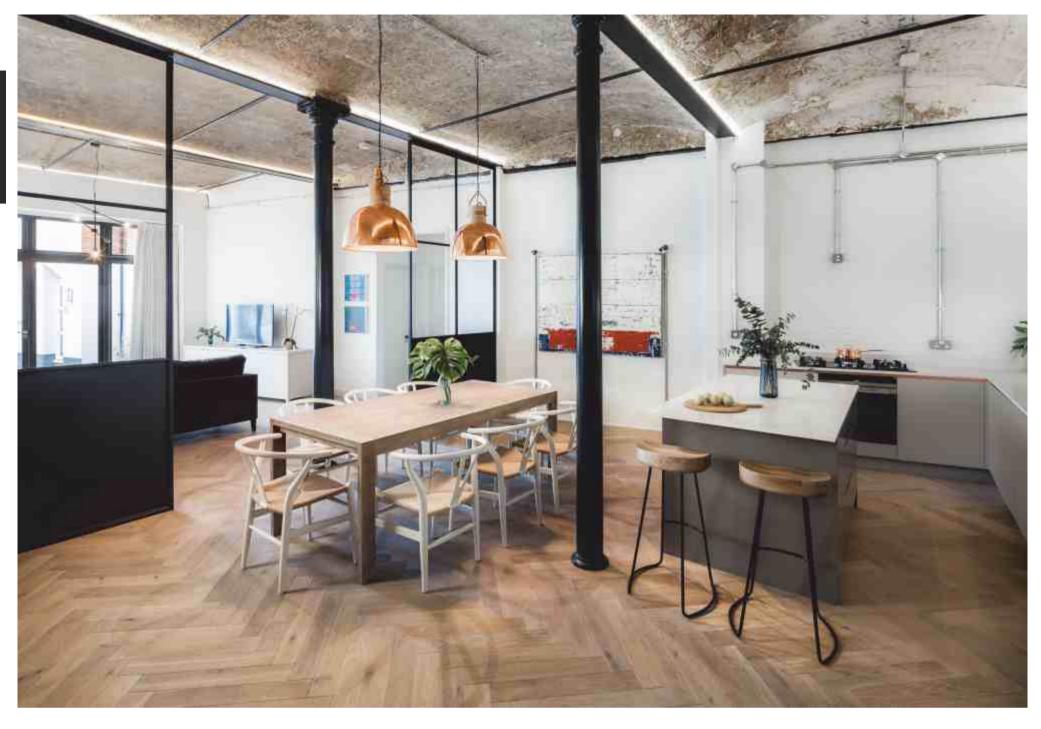

### **HOLIDAY APARTMENT**

Herringbone pattern flooring OXFORD | Medium smoked oak, brushed, oil finish

Patterned floor panels "DIAMOND" & parquet flooring CUSTOM MADE | Light smoked oak, sanded, oil finish