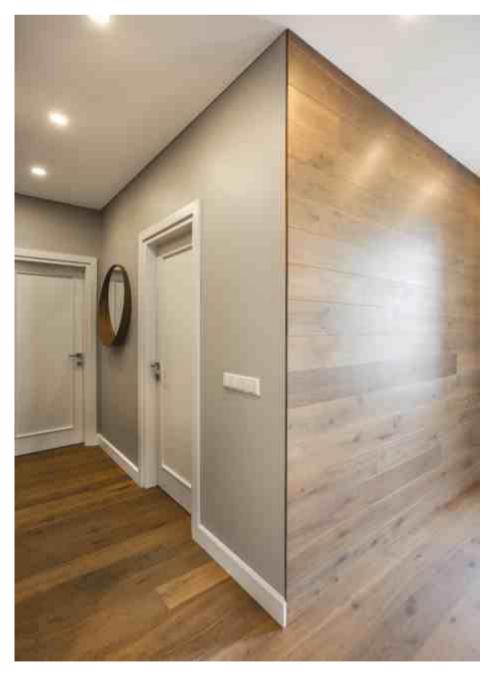

### **PRIVATE MANSION**

Herringbone pattern flooring BOHEMA | Oak, light brushed, oil finish