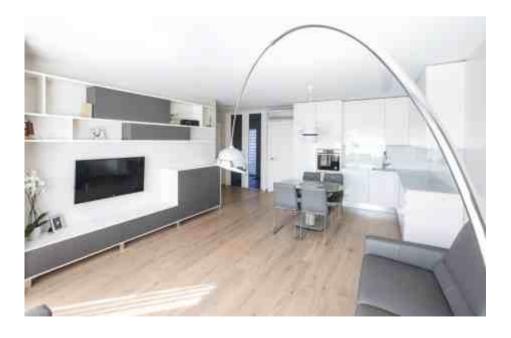

### **OLD TOWN APARTMENT**

Chevron pattern flooring OMBRE | Deep smoked oak, sanded, lacquer finish