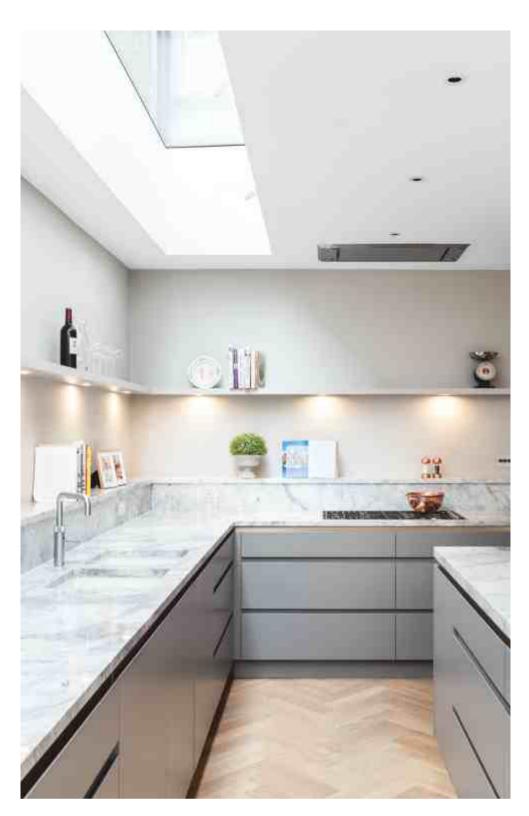

# PRIVATE HOUSE

Herringbone pattern flooring BAXTER | Light smoked oak, sanded, oil finish