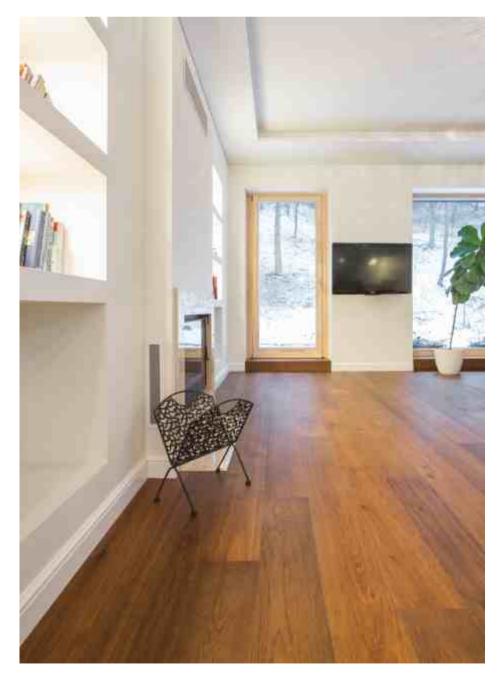

# **MODERN HOUSE**

Parquet flooring & stairs DIVINE | Medium smoked oak, light brushed, oil finish

Herringbone pattern flooring HUGO | Light smoked oak, light brushed, oil finish