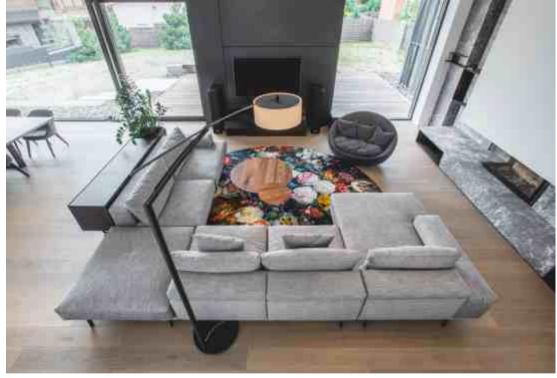

# **MODERN HOUSE**

Parquet flooring & stairs DIVINE | Medium smoked oak, light brushed, oil finish

Herringbone pattern flooring HUGO | Light smoked oak, light brushed, oil finish