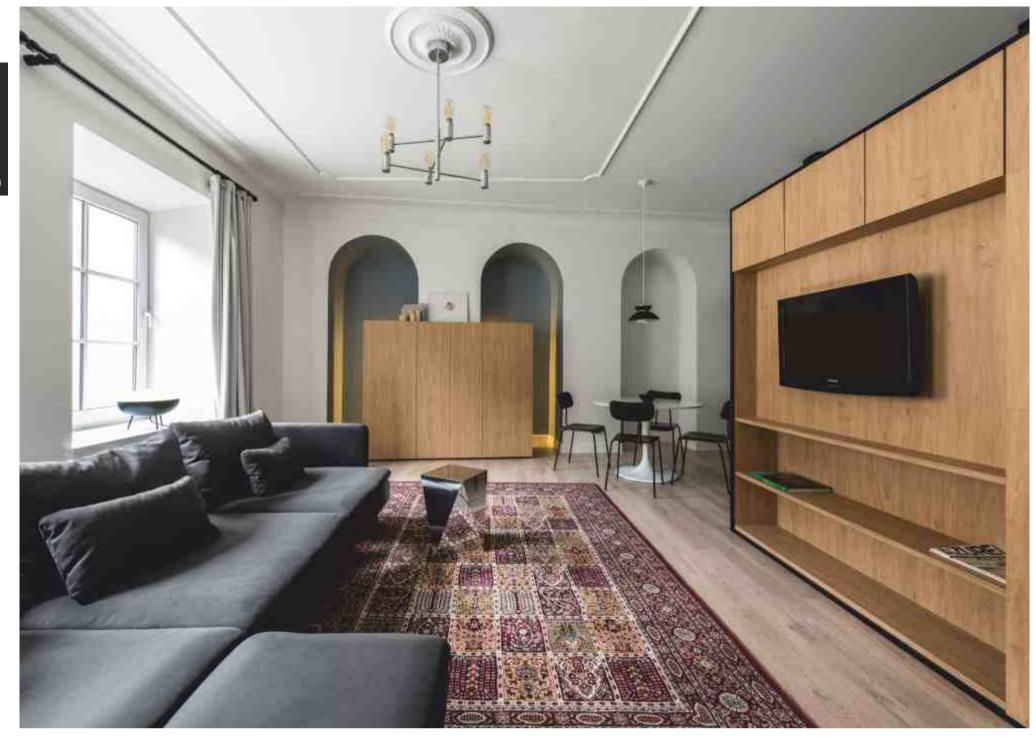

# **MODERN HOUSE**

Parquet flooring & stairs DIVINE | Medium smoked oak, light brushed, oil finish

Herringbone pattern flooring HUGO | Light smoked oak, light brushed, oil finish