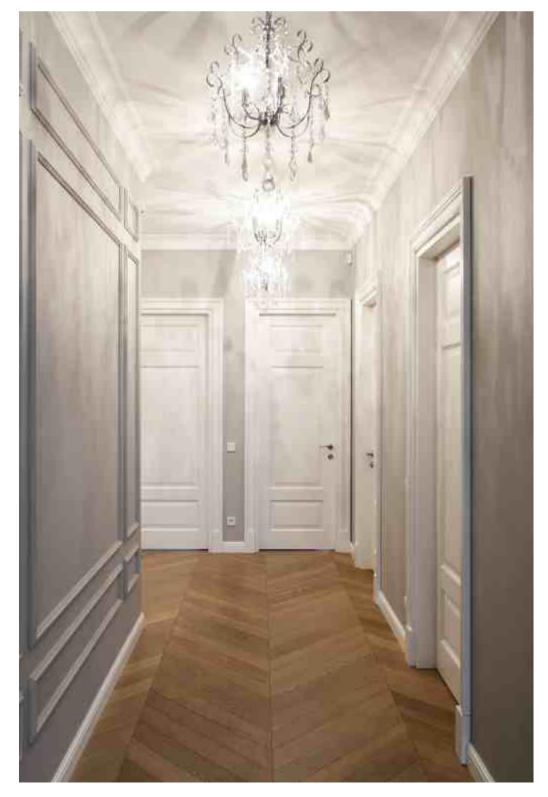

### **OLD TOWN APARTMENT**

Chevron pattern flooring OMBRE | Deep smoked oak, sanded, lacquer finish

# **OLD TOWN APARTMENT**

Chevron pattern flooring OMBRE OILED | Deep smoked oak light brushed, oil finish

Parquet flooring & stairs BAXTER | Light smoked oak, sanded, oil finish

Parquet flooring & stairs BROWNIE OILED | Thermo oak light brushed, oil finish