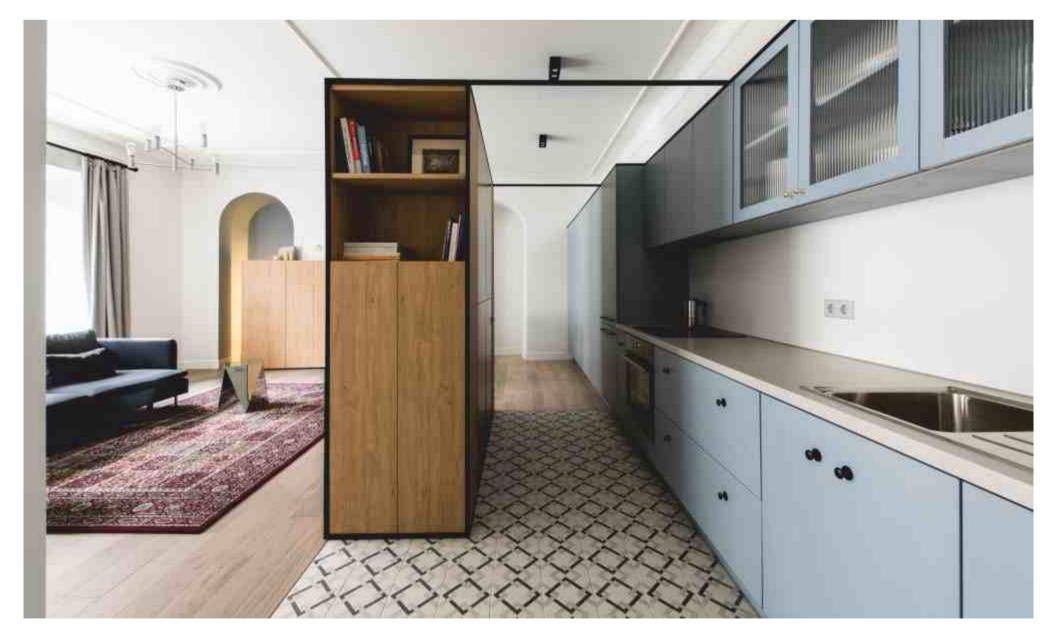

# **OLD TOWN APARTMENT**

Chevron pattern flooring OMBRE OILED | Deep smoked oak light brushed, oil finish

Parquet flooring & stairs BAXTER | Light smoked oak, sanded, oil finish

Parquet flooring & stairs BROWNIE OILED | Thermo oak light brushed, oil finish