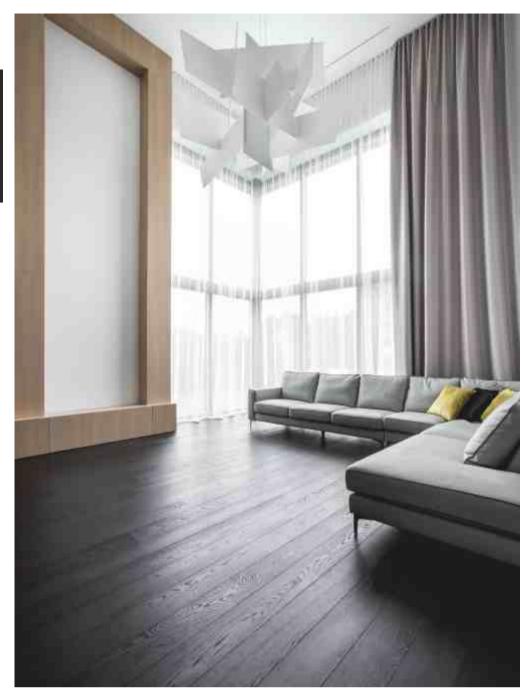

# **MODERN HOUSE**

Parquet flooring & stairs DIVINE | Medium smoked oak, light brushed, oil finish

Herringbone pattern flooring HUGO | Light smoked oak, light brushed, oil finish