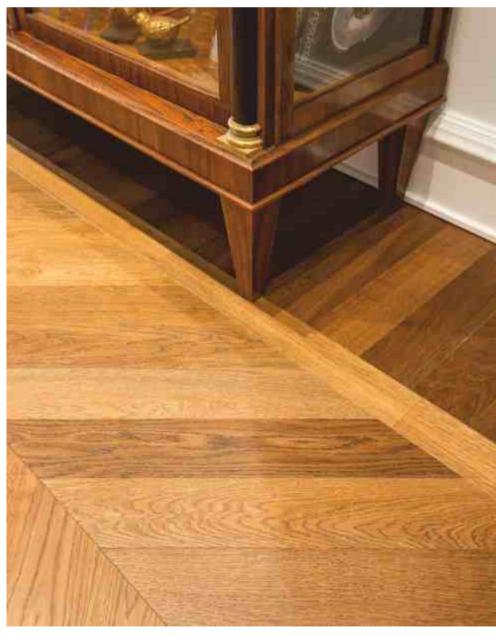

### **OLD TOWN APARTMENT**

Chevron pattern flooring OMBRE | Deep smoked oak, sanded, lacquer finish

# **OLD TOWN APARTMENT**

Chevron pattern flooring OMBRE OILED | Deep smoked oak light brushed, oil finish

Parquet flooring & stairs BAXTER | Light smoked oak, sanded, oil finish

Parquet flooring & stairs BROWNIE OILED | Thermo oak light brushed, oil finish