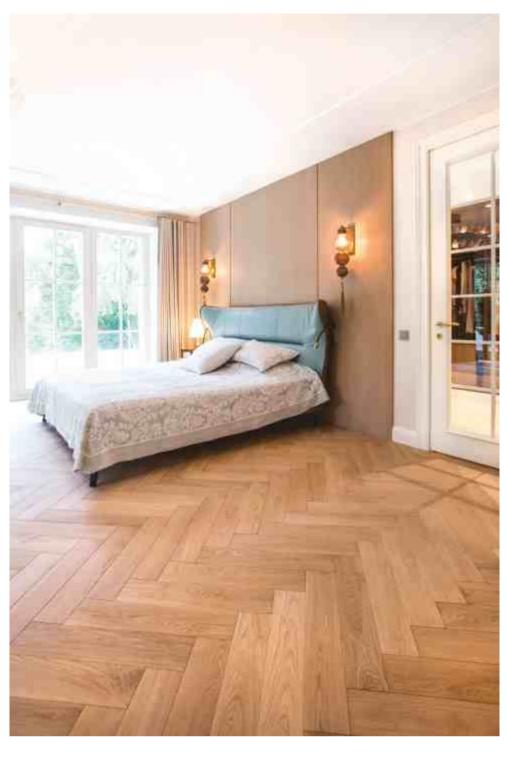

# **MODERN HOUSE**

Parquet flooring ESPRESSO | Oak, brushed, oil finish

Herringbone pattern flooring BAXTER | Light smoked oak, sanded, oil finish

Chevron pattern flooring BROWNIE | Thermo oak, brushed, lacquer finish

Parquet flooring DIVINE | Medium smoked oak, light brushed, oil finish

Patterned floor panels "VERSAILLES MIX" & parquet flooring CUSTOM MADE | Thermo oak, sanded, oil finish

Parquet flooring MOCCA | Oak, light brushed, oil finish

Parquet flooring BAXTER | Light smoked oak, sanded, oil finish

Chevron pattern flooring CUSTOM MADE | Oak, sanded, lacquer finish

Parquet flooring BAXTER | Light smoked oak, sanded, oil finish

Chevron pattern flooring URBAN | Light smoked oak, sanded, oil finish