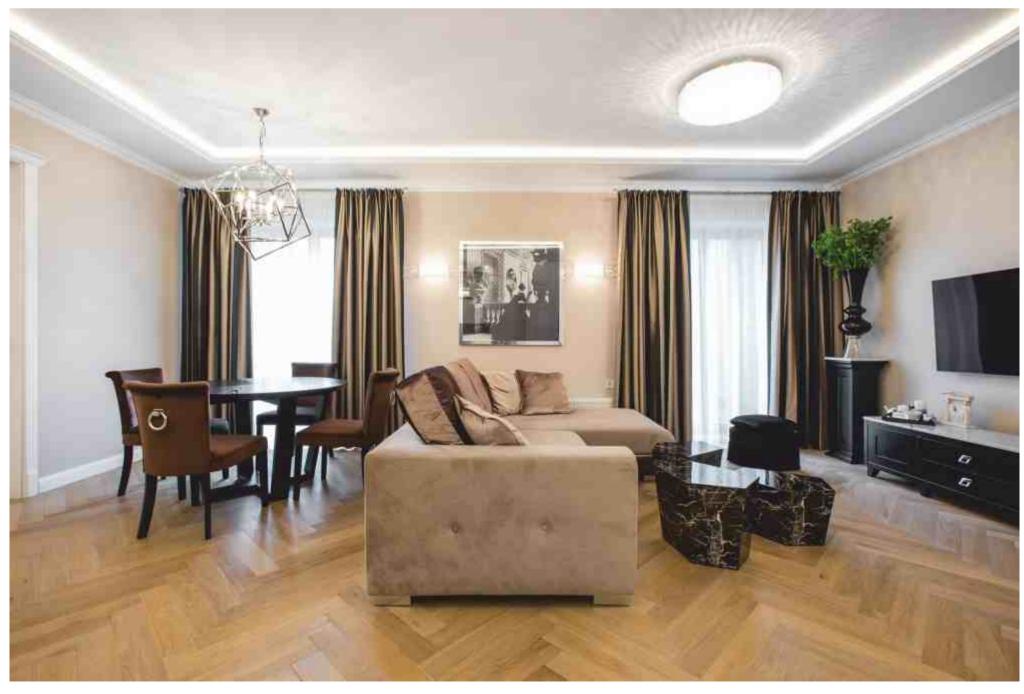

### **OLD TOWN APARTMENT**

Chevron pattern flooring OMBRE | Deep smoked oak, sanded, lacquer finish

# **OLD TOWN APARTMENT**

Chevron pattern flooring OMBRE OILED | Deep smoked oak light brushed, oil finish

Parquet flooring & stairs BAXTER | Light smoked oak, sanded, oil finish

Parquet flooring & stairs BROWNIE OILED | Thermo oak light brushed, oil finish