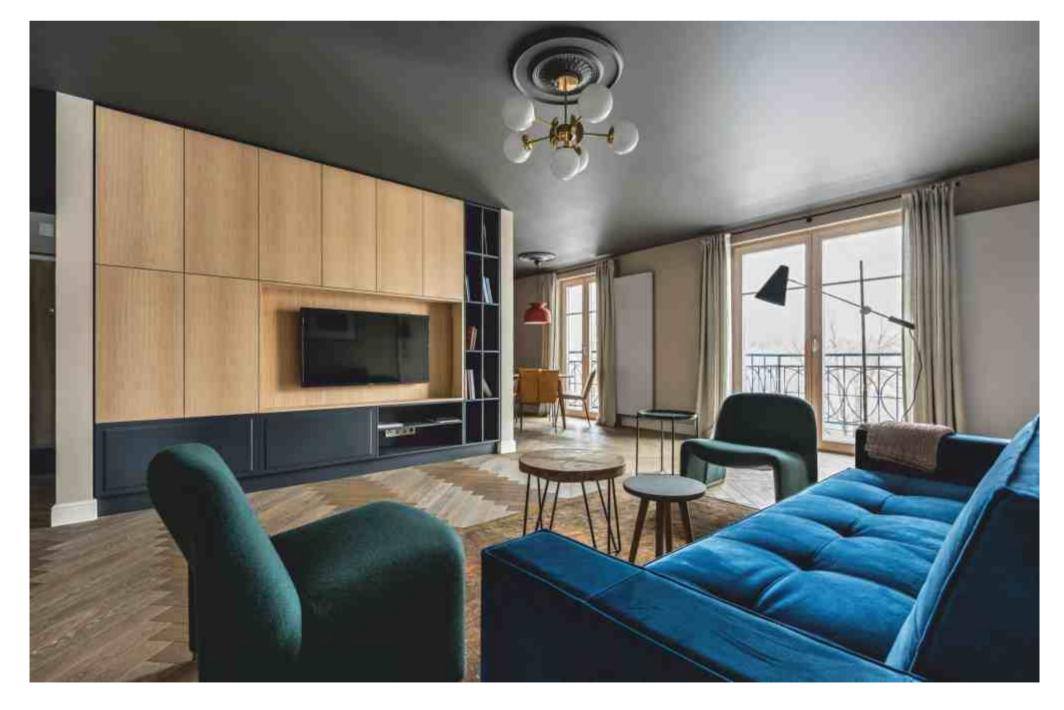

### **OLD TOWN APARTMENT**

Chevron pattern flooring OMBRE | Deep smoked oak, sanded, lacquer finish

# **OLD TOWN APARTMENT**

Chevron pattern flooring OMBRE OILED | Deep smoked oak light brushed, oil finish

Parquet flooring & stairs BAXTER | Light smoked oak, sanded, oil finish

Parquet flooring & stairs BROWNIE OILED | Thermo oak light brushed, oil finish