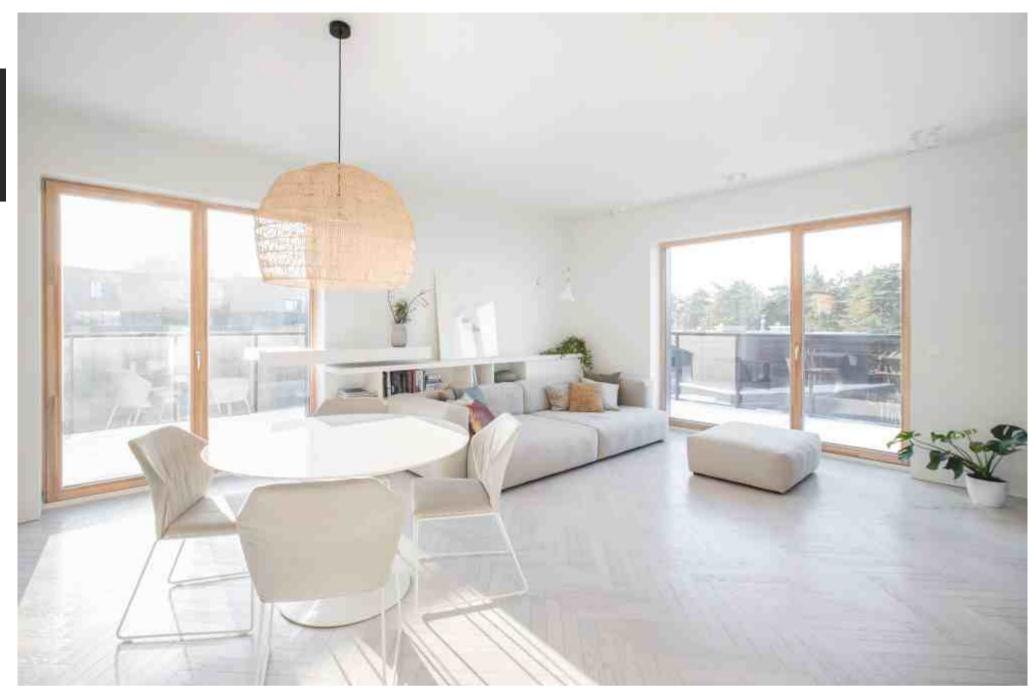

### **HOLIDAY APARTMENT**

Herringbone pattern flooring OXFORD | Medium smoked oak, brushed, oil finish

Patterned floor panels "DIAMOND" & parquet flooring CUSTOM MADE | Light smoked oak, sanded, oil finish