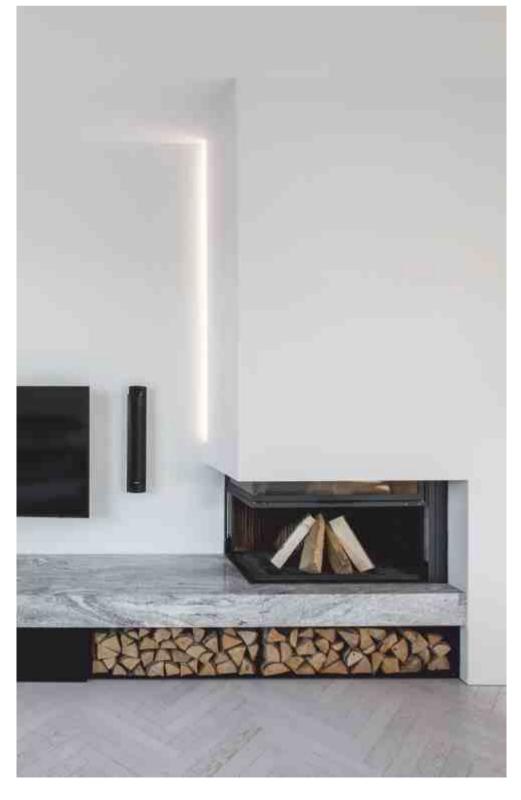

# PRIVATE HOUSE

Herringbone pattern flooring BAXTER | Light smoked oak, sanded, oil finish