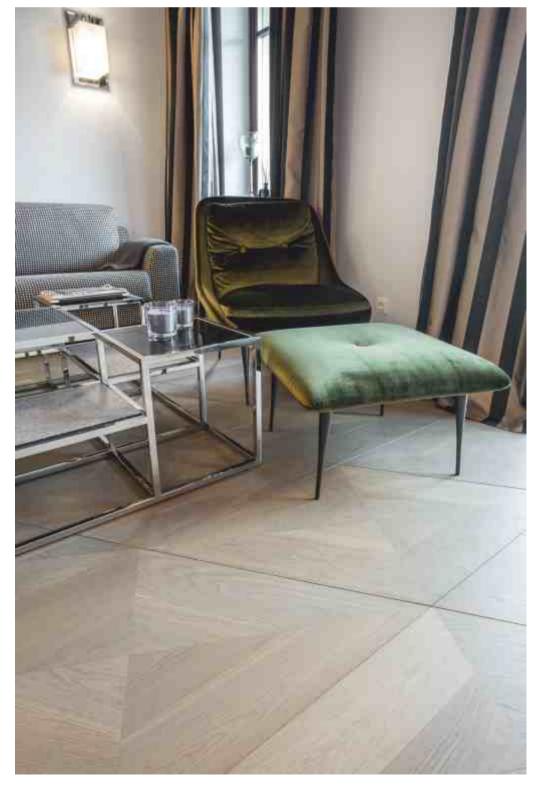

### **OLD TOWN APARTMENT**

Chevron pattern flooring OMBRE | Deep smoked oak, sanded, lacquer finish

# **OLD TOWN APARTMENT**

Chevron pattern flooring OMBRE OILED | Deep smoked oak light brushed, oil finish

Parquet flooring & stairs BAXTER | Light smoked oak, sanded, oil finish

Parquet flooring & stairs BROWNIE OILED | Thermo oak light brushed, oil finish