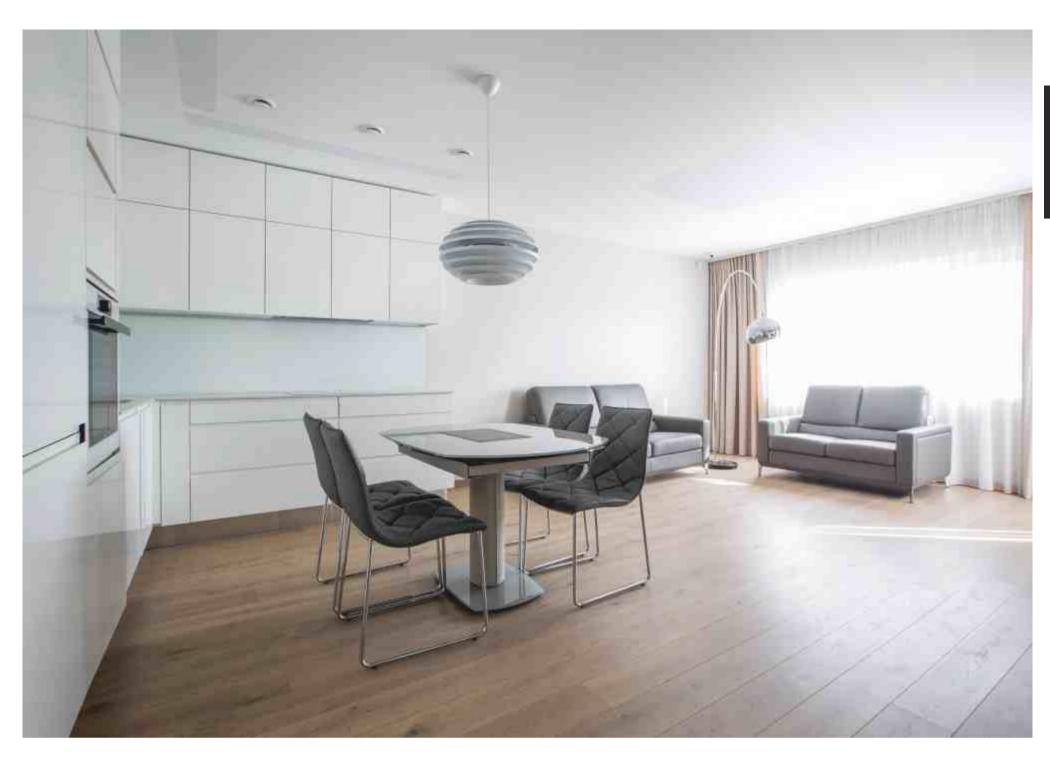

### **HOLIDAY APARTMENT**

Herringbone pattern flooring OXFORD | Medium smoked oak, brushed, oil finish

Patterned floor panels "DIAMOND" & parquet flooring CUSTOM MADE | Light smoked oak, sanded, oil finish