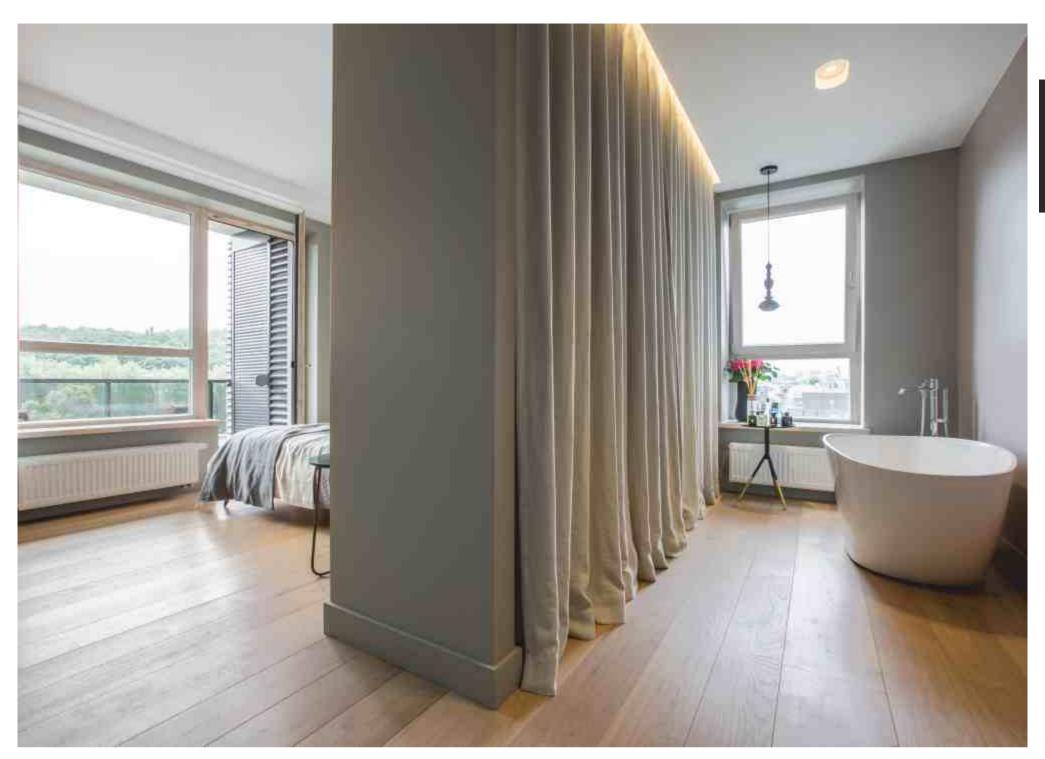

# **MODERN HOUSE**

Parquet flooring & stairs DIVINE | Medium smoked oak, light brushed, oil finish

Herringbone pattern flooring HUGO | Light smoked oak, light brushed, oil finish