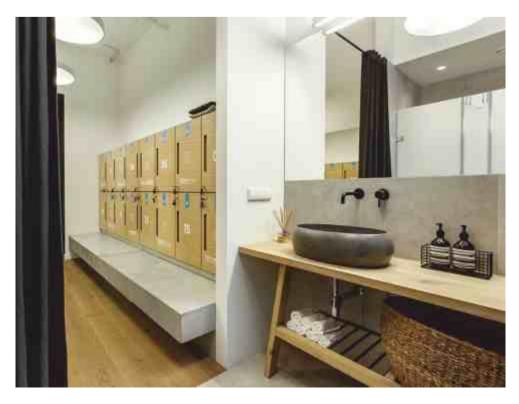

# **PILATES STUDIO**

Parquet flooring CUSTOM MADE | Smoked oak, sanded, oil finish

Herringbone pattern flooring HUGO | Light smoked oak, light brushed, oil finish