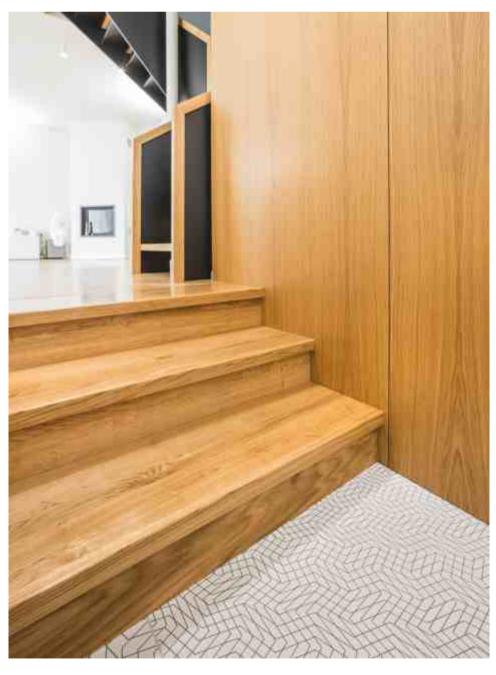

# **MODERN HOUSE**

Parquet flooring & stairs DIVINE | Medium smoked oak, light brushed, oil finish

Herringbone pattern flooring HUGO | Light smoked oak, light brushed, oil finish