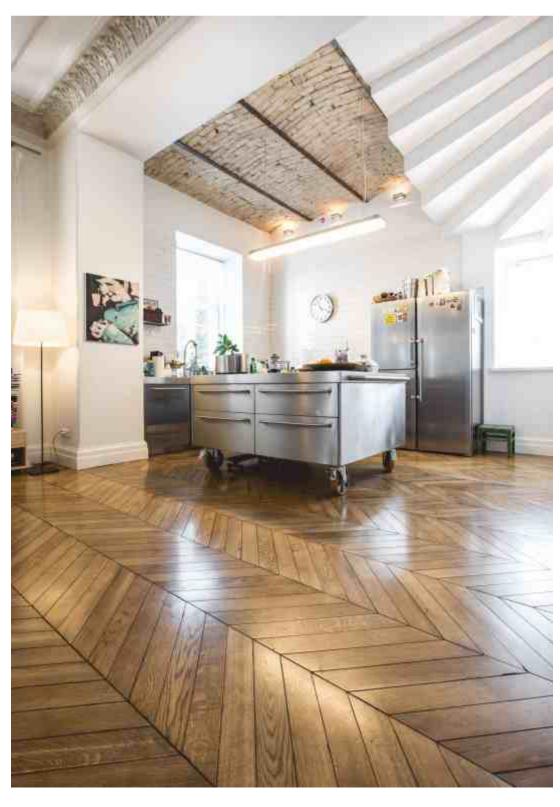

### **OLD TOWN APARTMENT**

Chevron pattern flooring OMBRE | Deep smoked oak, sanded, lacquer finish

# **OLD TOWN APARTMENT**

Chevron pattern flooring OMBRE OILED | Deep smoked oak light brushed, oil finish

Parquet flooring & stairs BAXTER | Light smoked oak, sanded, oil finish

Parquet flooring & stairs BROWNIE OILED | Thermo oak light brushed, oil finish