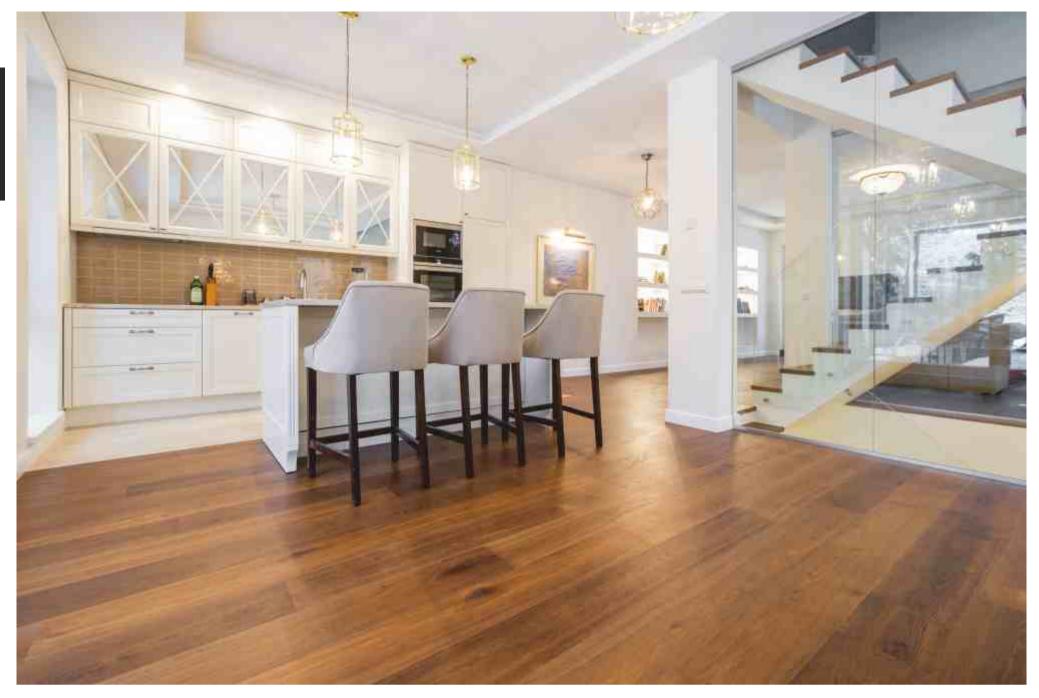

### **PRIVATE HOUSE**

Parquet flooring & stairs URBAN | Light smoked oak, sanded, oil finish

Herringbone pattern flooring FROZEN | Oak brushed, lacquer finish

Parquet flooring & wall BAXTER | Light smoked oak, sanded, oil finish

# **OLD TOWN APARTMENT**

Chevron pattern flooring OMBRE OILED | Deep smoked oak light brushed, oil finish

Parquet flooring & stairs BAXTER | Light smoked oak, sanded, oil finish

Parquet flooring & stairs BROWNIE OILED | Thermo oak light brushed, oil finish

# PRIVATE HOUSE

Parquet flooring & stairs CUSTOM MADE | Oak, brushed, oil finished