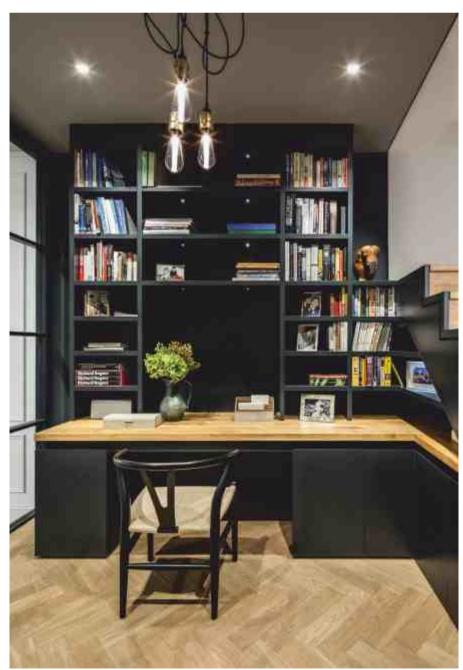

# **MODERN HOUSE**

Parquet flooring & stairs DIVINE | Medium smoked oak, light brushed, oil finish

Herringbone pattern flooring HUGO | Light smoked oak, light brushed, oil finish