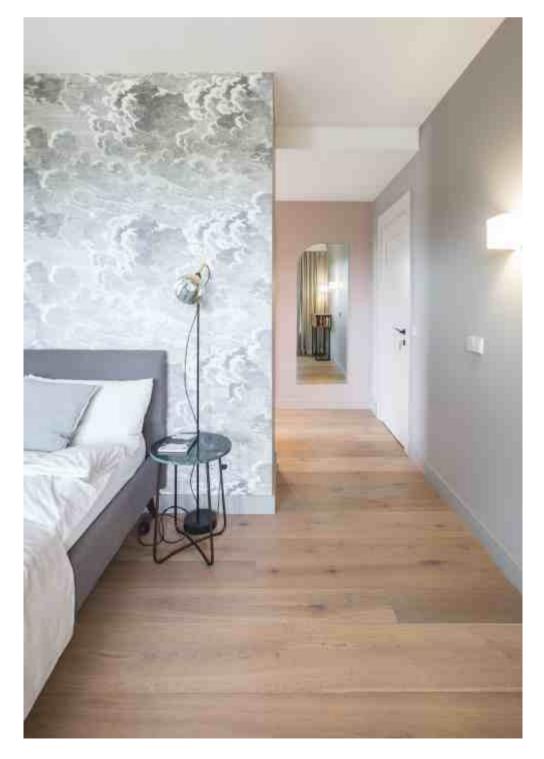

# **MODERN HOUSE**

Parquet flooring & stairs DIVINE | Medium smoked oak, light brushed, oil finish

Herringbone pattern flooring HUGO | Light smoked oak, light brushed, oil finish