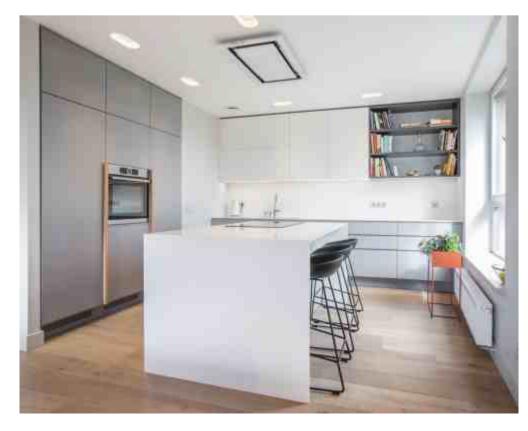

# **MODERN HOUSE**

Parquet flooring & stairs DIVINE | Medium smoked oak, light brushed, oil finish

Herringbone pattern flooring HUGO | Light smoked oak, light brushed, oil finish