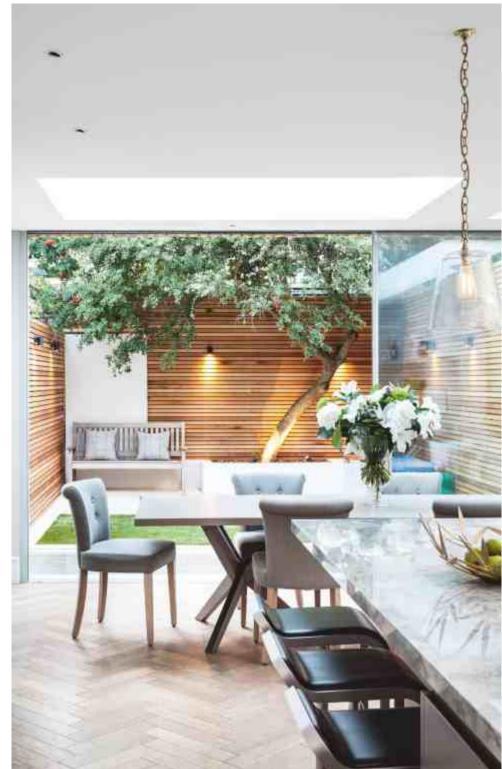

# PRIVATE HOUSE

Herringbone pattern flooring BAXTER | Light smoked oak, sanded, oil finish