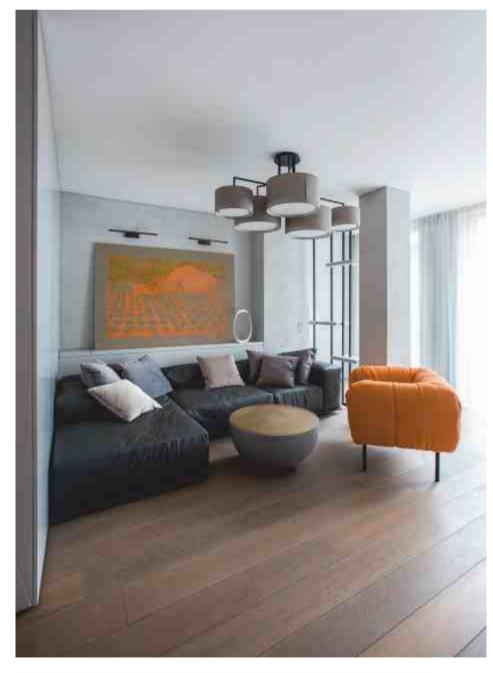

### **OLD TOWN APARTMENT**

Chevron pattern flooring OMBRE | Deep smoked oak, sanded, lacquer finish

# **OLD TOWN APARTMENT**

Chevron pattern flooring OMBRE OILED | Deep smoked oak light brushed, oil finish

Parquet flooring & stairs BAXTER | Light smoked oak, sanded, oil finish

Parquet flooring & stairs BROWNIE OILED | Thermo oak light brushed, oil finish