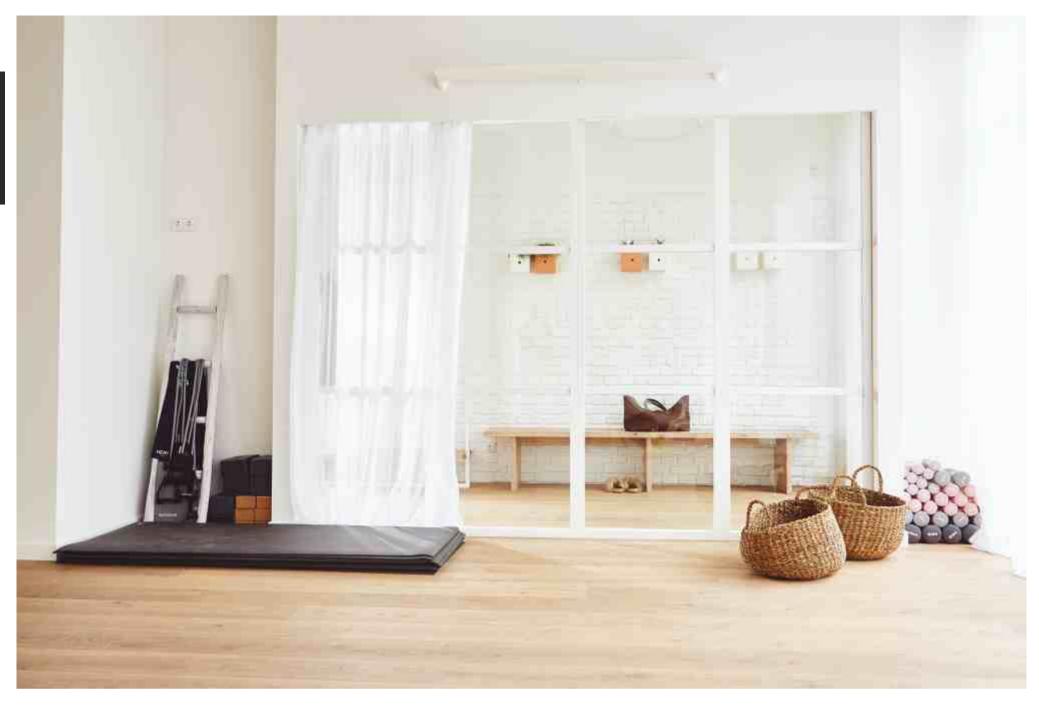

# **PILATES STUDIO**

Parquet flooring CUSTOM MADE | Smoked oak, sanded, oil finish

Herringbone pattern flooring HUGO | Light smoked oak, light brushed, oil finish