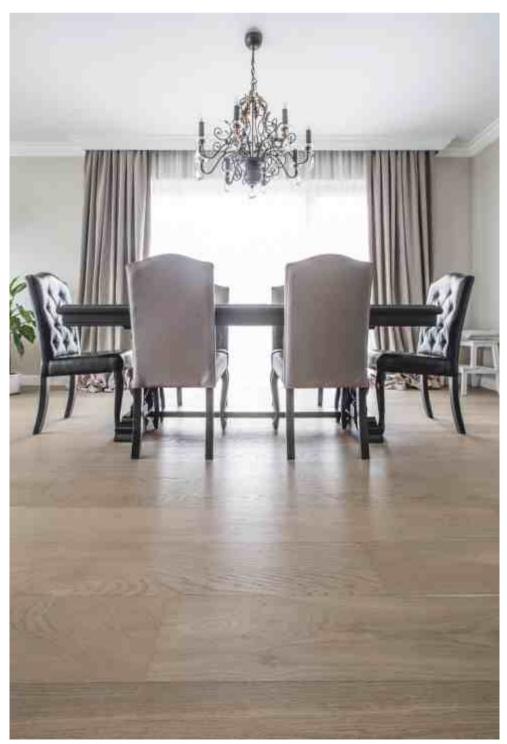

# **MODERN HOUSE**

Parquet flooring & stairs DIVINE | Medium smoked oak, light brushed, oil finish

Herringbone pattern flooring HUGO | Light smoked oak, light brushed, oil finish