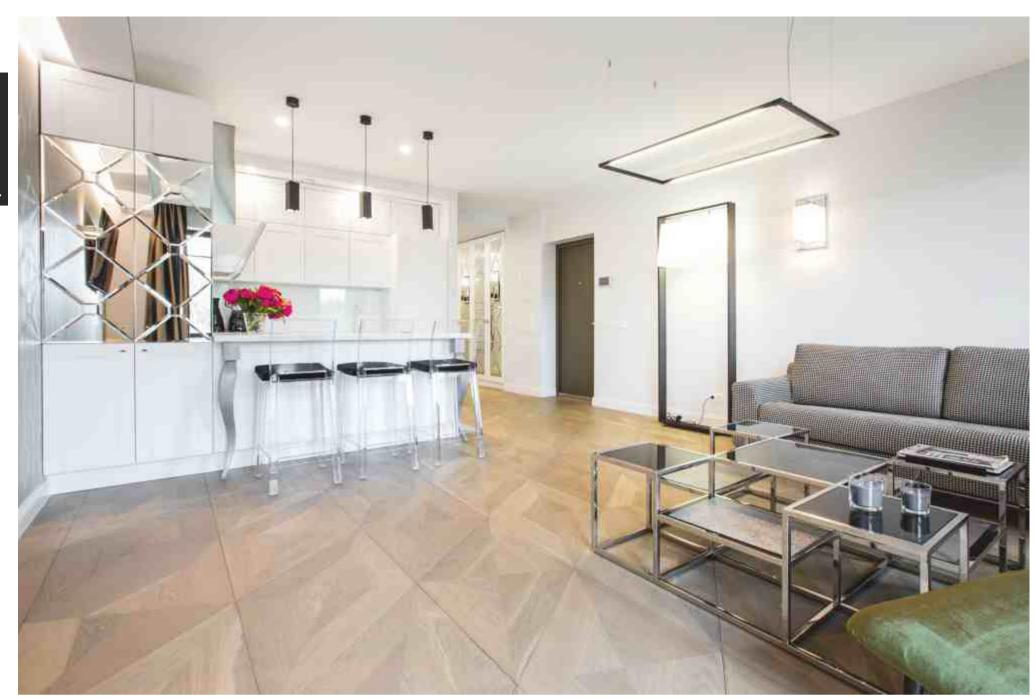

### **OLD TOWN APARTMENT**

Chevron pattern flooring OMBRE | Deep smoked oak, sanded, lacquer finish

# **OLD TOWN APARTMENT**

Chevron pattern flooring OMBRE OILED | Deep smoked oak light brushed, oil finish

Parquet flooring & stairs BAXTER | Light smoked oak, sanded, oil finish

Parquet flooring & stairs BROWNIE OILED | Thermo oak light brushed, oil finish