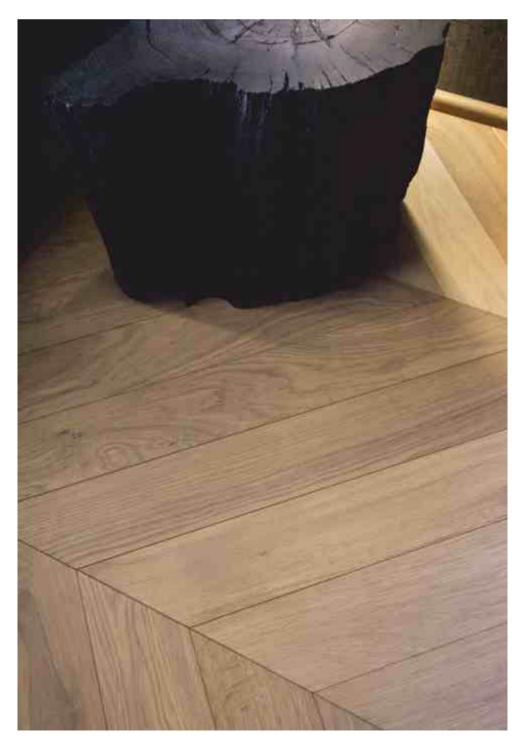

# **MODERN HOUSE**

Parquet flooring & stairs DIVINE | Medium smoked oak, light brushed, oil finish

Herringbone pattern flooring HUGO | Light smoked oak, light brushed, oil finish