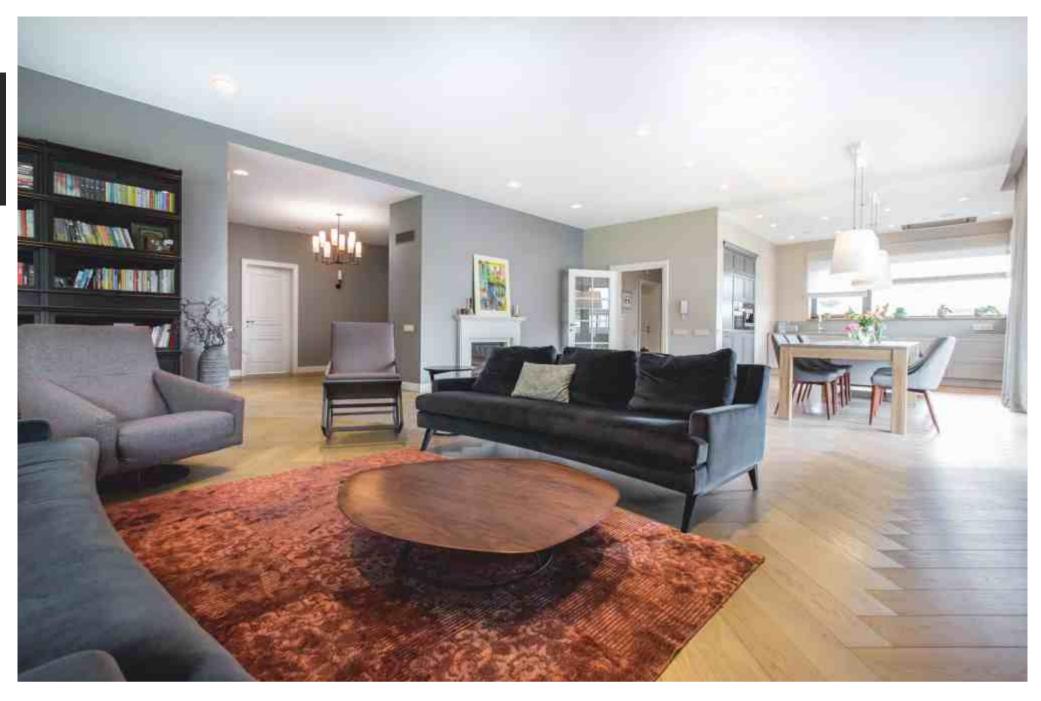

# **MODERN HOUSE**

Parquet flooring & stairs DIVINE | Medium smoked oak, light brushed, oil finish

Herringbone pattern flooring HUGO | Light smoked oak, light brushed, oil finish