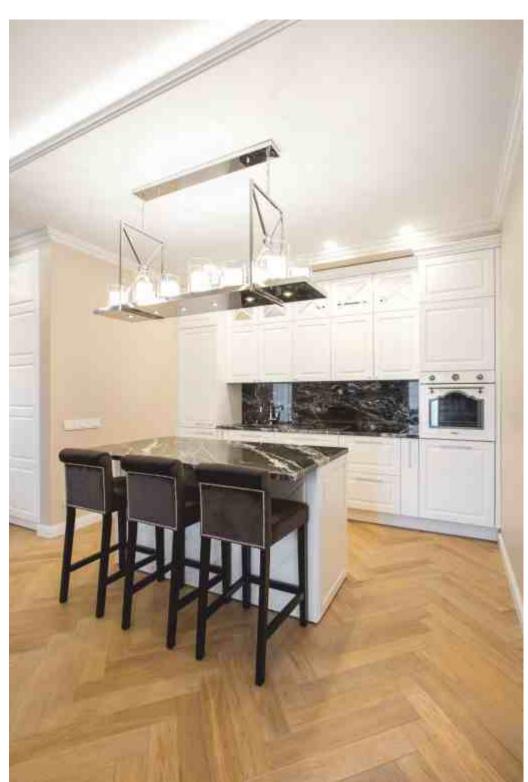

### **HOLIDAY APARTMENT**

Herringbone pattern flooring OXFORD | Medium smoked oak, brushed, oil finish

Patterned floor panels "DIAMOND" & parquet flooring CUSTOM MADE | Light smoked oak, sanded, oil finish