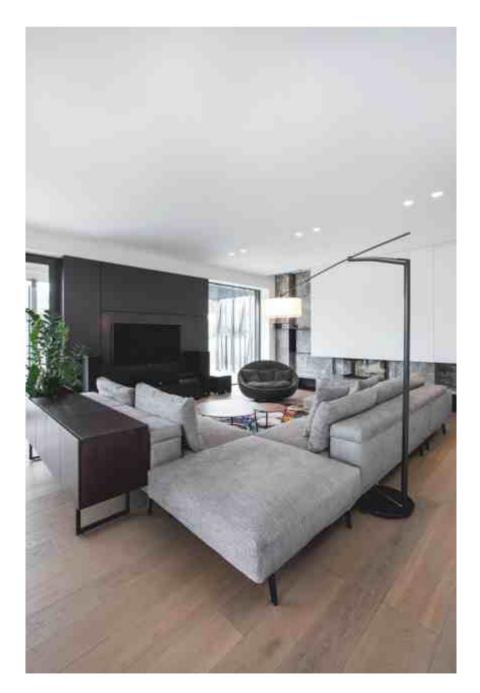

# **MODERN HOUSE**

Parquet flooring & stairs DIVINE | Medium smoked oak, light brushed, oil finish

Herringbone pattern flooring HUGO | Light smoked oak, light brushed, oil finish