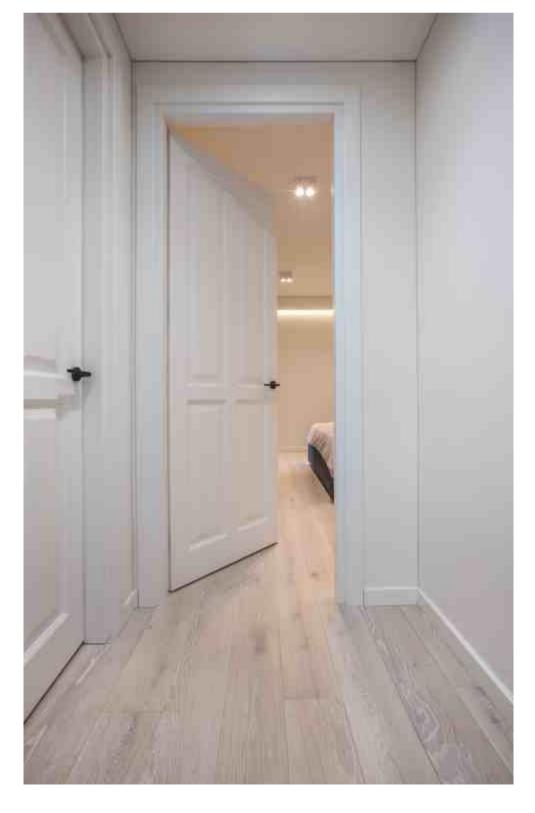

BAXTER | Light smoked oak, sanded, oil finish

























Chevron pattern flooring BROWNIE | Thermo oak, brushed, lacquer finish

















Parquet flooring DIVINE | Medium smoked oak, light brushed, oil finish















Patterned floor panels "VERSAILLES MIX" & parquet flooring CUSTOM MADE | Thermo oak, sanded, oil finish



















Parquet flooring MOCCA | Oak, light brushed, oil finish











Parquet flooring BAXTER | Light smoked oak, sanded, oil finish









Chevron pattern flooring CUSTOM MADE | Oak, sanded, lacquer finish















Parquet flooring BAXTER | Light smoked oak, sanded, oil finish











Chevron pattern flooring URBAN | Light smoked oak, sanded, oil finish













Parquet flooring SEASHELL | Oak, brushed, oil finish













### **PRIVATE HOUSE**

Parquet flooring & stairs URBAN | Light smoked oak, sanded, oil finish











Herringbone pattern flooring FROZEN | Oak brushed, lacquer finish













Parquet flooring & wall BAXTER | Light smoked oak, sanded, oil finish









# **OLD TOWN APARTMENT**

Chevron pattern flooring OMBRE OILED | Deep smoked oak light brushed, oil finish







Parquet flooring & stairs BAXTER | Light smoked oak, sanded, oil finish

















Parquet flooring & stairs BROWNIE OILED | Thermo oak light brushed, oil finish















Parquet flooring BREEZE | Oak, brushed, oil finish















Herringbone pattern flooring NAKED | Oak light brushed, lacquer finish















Herringbone pattern flooring AMBER | Oak, sanded, oil finish