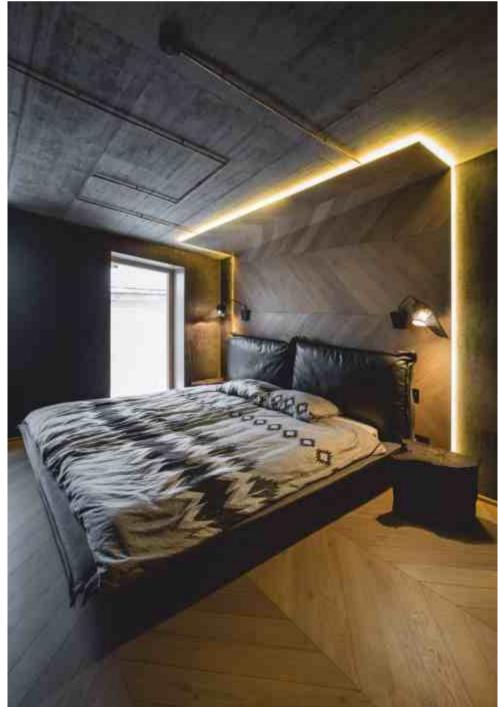

# **MODERN HOUSE**

Parquet flooring & stairs DIVINE | Medium smoked oak, light brushed, oil finish

Herringbone pattern flooring HUGO | Light smoked oak, light brushed, oil finish