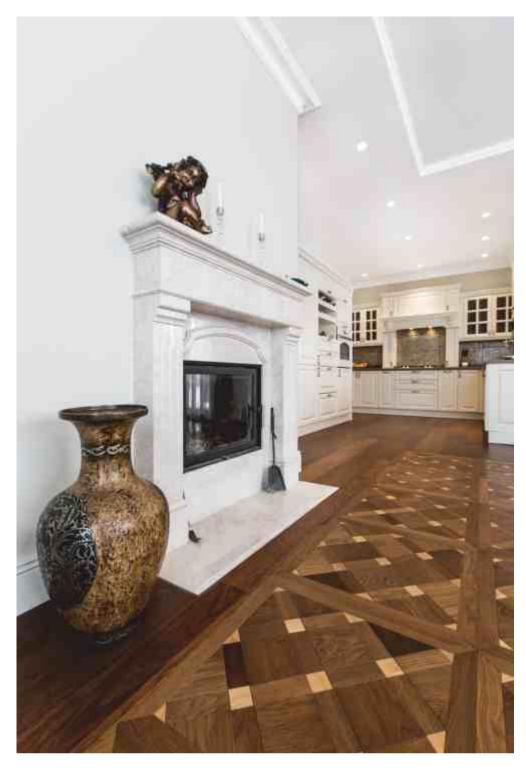

Parquet flooring DIVINE | Medium smoked oak, light brushed, oil finish

Patterned floor panels "VERSAILLES MIX" & parquet flooring CUSTOM MADE | Thermo oak, sanded, oil finish

Parquet flooring MOCCA | Oak, light brushed, oil finish