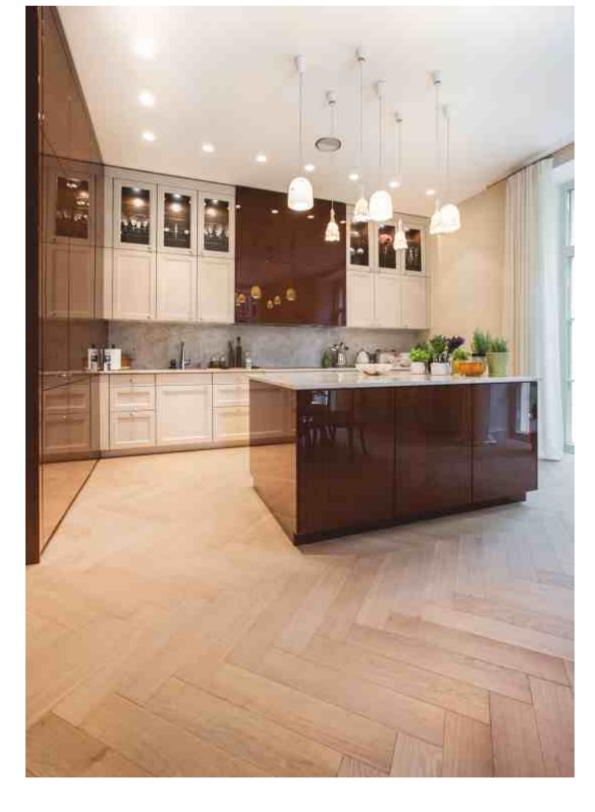

# **MODERN HOUSE**

Parquet flooring ESPRESSO | Oak, brushed, oil finish

Herringbone pattern flooring BAXTER | Light smoked oak, sanded, oil finish

Chevron pattern flooring BROWNIE | Thermo oak, brushed, lacquer finish

Parquet flooring DIVINE | Medium smoked oak, light brushed, oil finish

Patterned floor panels "VERSAILLES MIX" & parquet flooring CUSTOM MADE | Thermo oak, sanded, oil finish

Parquet flooring MOCCA | Oak, light brushed, oil finish

Parquet flooring BAXTER | Light smoked oak, sanded, oil finish

Chevron pattern flooring CUSTOM MADE | Oak, sanded, lacquer finish

Parquet flooring BAXTER | Light smoked oak, sanded, oil finish

Chevron pattern flooring URBAN | Light smoked oak, sanded, oil finish