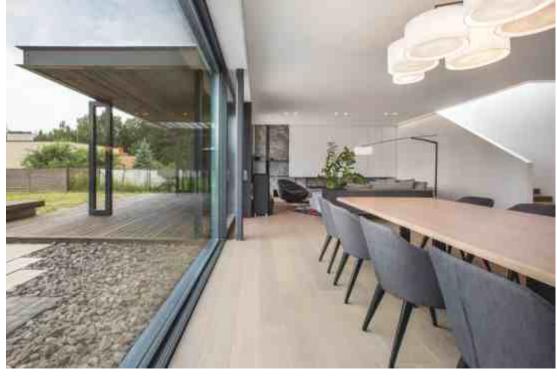

# **MODERN HOUSE**

Parquet flooring & stairs DIVINE | Medium smoked oak, light brushed, oil finish

Herringbone pattern flooring HUGO | Light smoked oak, light brushed, oil finish