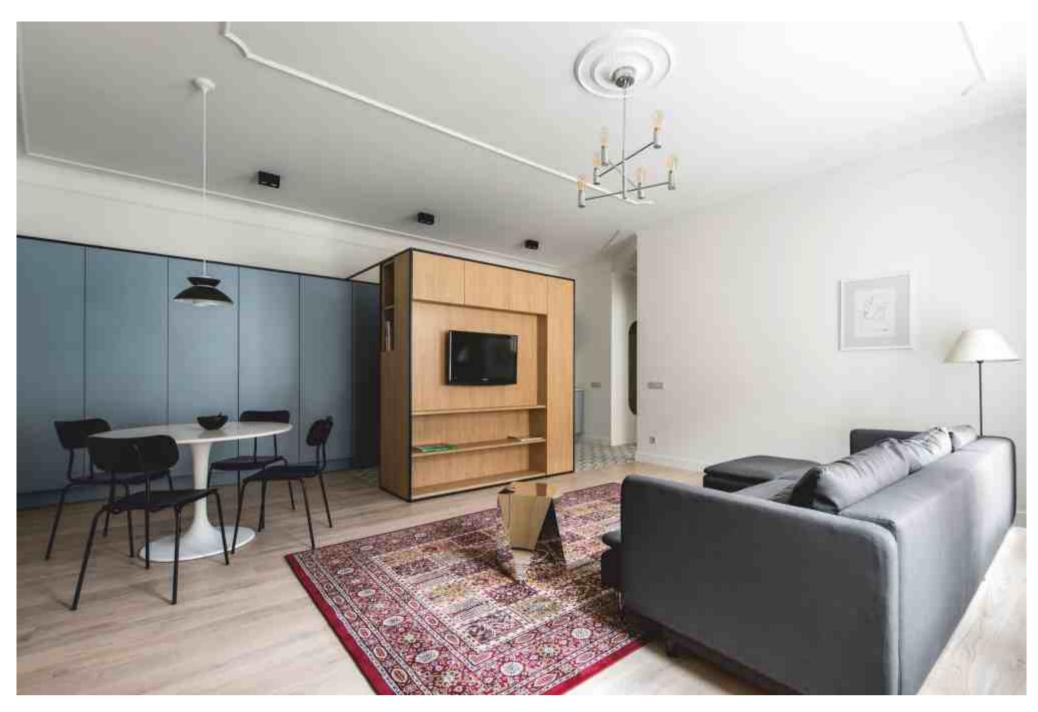

# PROJECTS WE LOVE!

We have collected some of our most beloved projects to share with you. Find some inspiration and spark ideas for your own project!







### **HOLIDAY APARTMENT**

Herringbone pattern flooring OXFORD | Medium smoked oak, brushed, oil finish













Patterned floor panels "DIAMOND" & parquet flooring CUSTOM MADE | Light smoked oak, sanded, oil finish













### **OLD TOWN APARTMENT**

Chevron pattern flooring OMBRE | Deep smoked oak, sanded, lacquer finish















# PRIVATE HOUSE

Herringbone pattern flooring BAXTER | Light smoked oak, sanded, oil finish











### PRIVATE APARTMENT

Parquet flooring CUSTOM MADE | Oak, sanded, lacquer finish

















# **MODERN HOUSE**

Parquet flooring & stairs DIVINE | Medium smoked oak, light brushed, oil finish















Herringbone pattern flooring HUGO | Light smoked oak, light brushed, oil finish













### **PRIVATE MANSION**

Herringbone pattern flooring BOHEMA | Oak, light brushed, oil finish















# **PILATES STUDIO**

Parquet flooring CUSTOM MADE | Smoked oak, sanded, oil finish

















Herringbone pattern flooring HUGO | Light smoked oak, light brushed, oil finish















# **MODERN HOUSE**

Parquet flooring ESPRESSO | Oak, brushed, oil finish













Herringbone pattern flooring BAXTER | Light smoked oak, sanded, oil finish

























Chevron pattern flooring BROWNIE | Thermo oak, brushed, lacquer finish