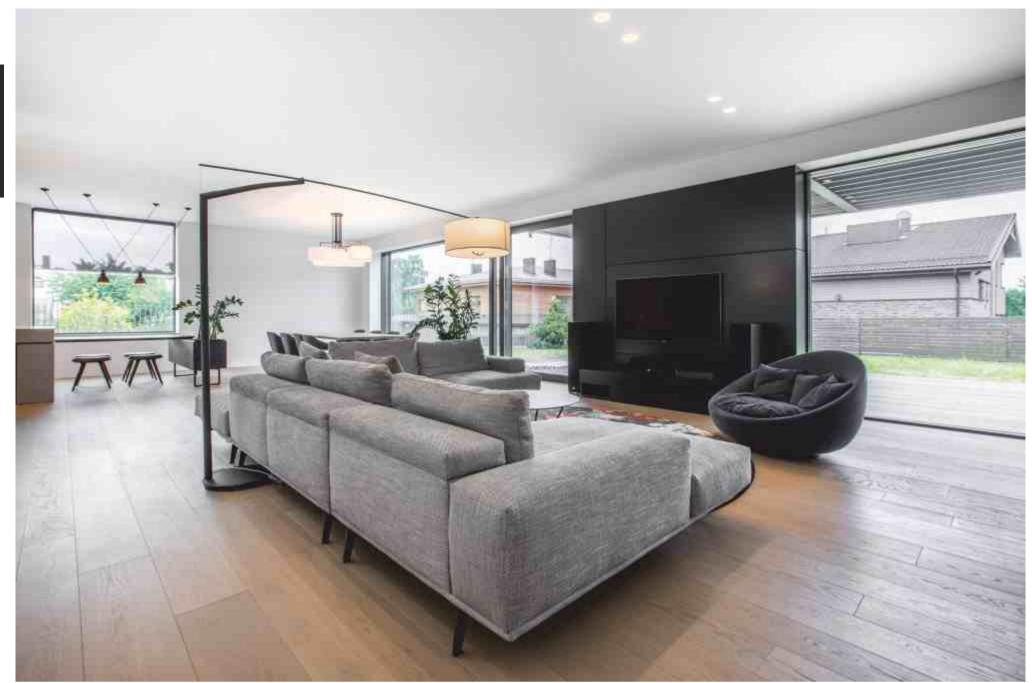

# **MODERN HOUSE**

Parquet flooring & stairs DIVINE | Medium smoked oak, light brushed, oil finish

Herringbone pattern flooring HUGO | Light smoked oak, light brushed, oil finish