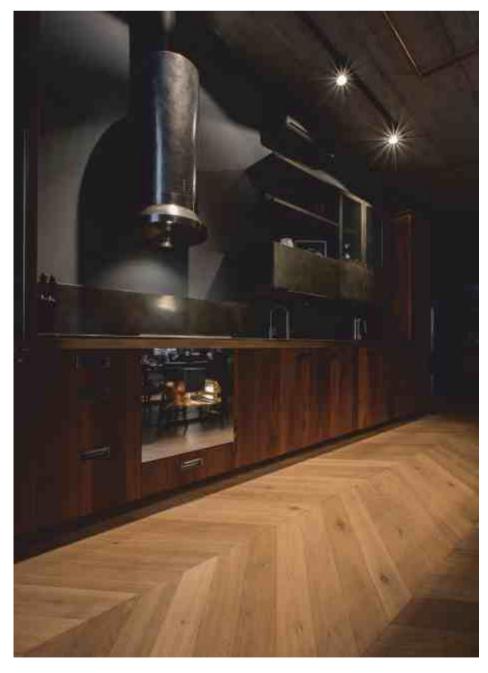

# **MODERN HOUSE**

Parquet flooring & stairs DIVINE | Medium smoked oak, light brushed, oil finish

Herringbone pattern flooring HUGO | Light smoked oak, light brushed, oil finish