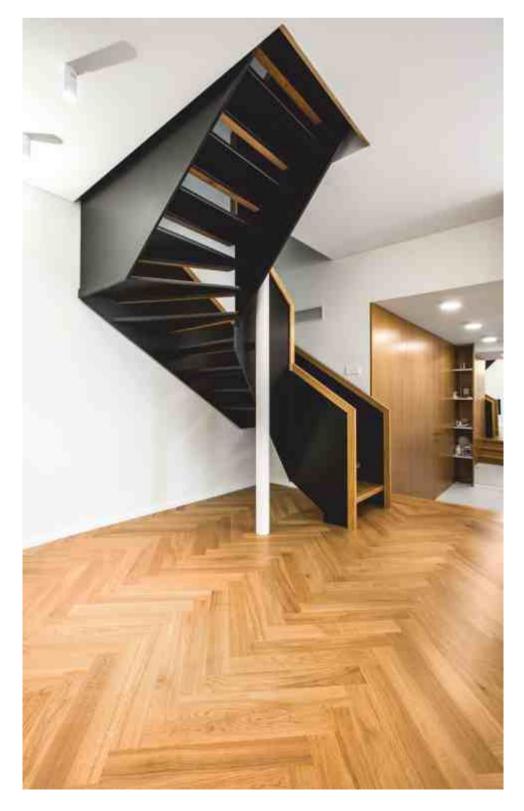

# **MODERN HOUSE**

Parquet flooring & stairs DIVINE | Medium smoked oak, light brushed, oil finish

Herringbone pattern flooring HUGO | Light smoked oak, light brushed, oil finish