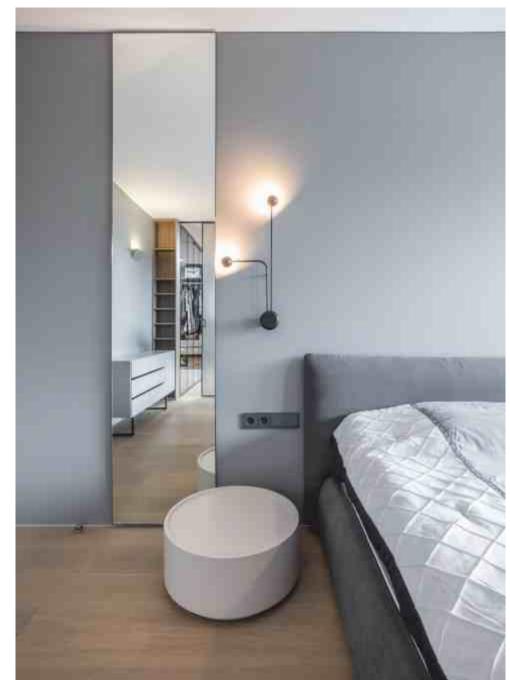

# **MODERN HOUSE**

Parquet flooring & stairs DIVINE | Medium smoked oak, light brushed, oil finish

Herringbone pattern flooring HUGO | Light smoked oak, light brushed, oil finish