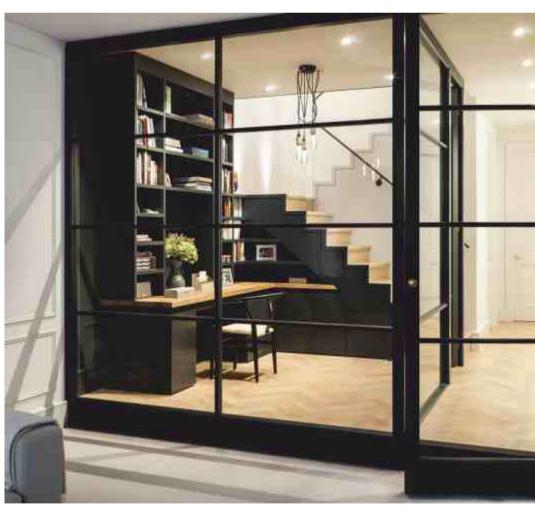

# **MODERN HOUSE**

Parquet flooring & stairs DIVINE | Medium smoked oak, light brushed, oil finish

Herringbone pattern flooring HUGO | Light smoked oak, light brushed, oil finish