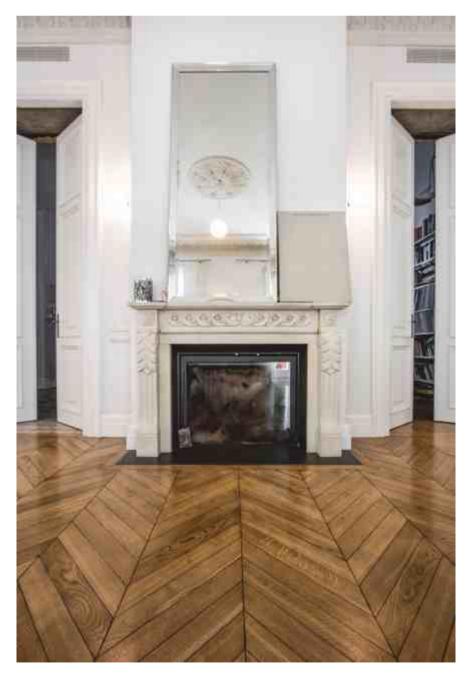

### **OLD TOWN APARTMENT**

Chevron pattern flooring OMBRE | Deep smoked oak, sanded, lacquer finish

# **OLD TOWN APARTMENT**

Chevron pattern flooring OMBRE OILED | Deep smoked oak light brushed, oil finish

Parquet flooring & stairs BAXTER | Light smoked oak, sanded, oil finish

Parquet flooring & stairs BROWNIE OILED | Thermo oak light brushed, oil finish