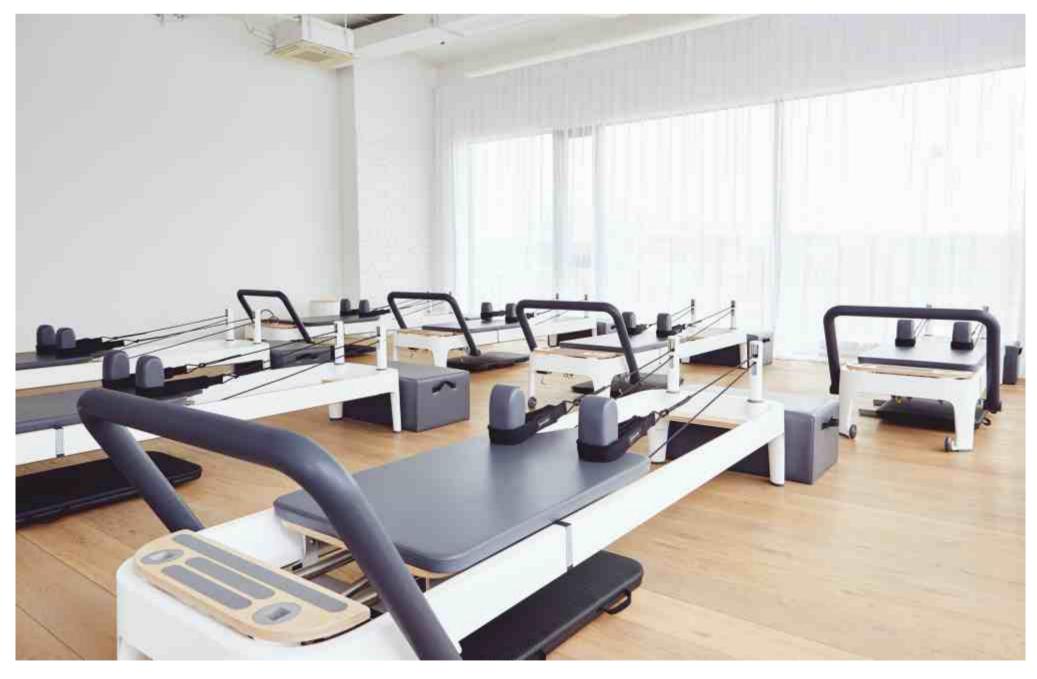

# **PILATES STUDIO**

Parquet flooring CUSTOM MADE | Smoked oak, sanded, oil finish

Herringbone pattern flooring HUGO | Light smoked oak, light brushed, oil finish