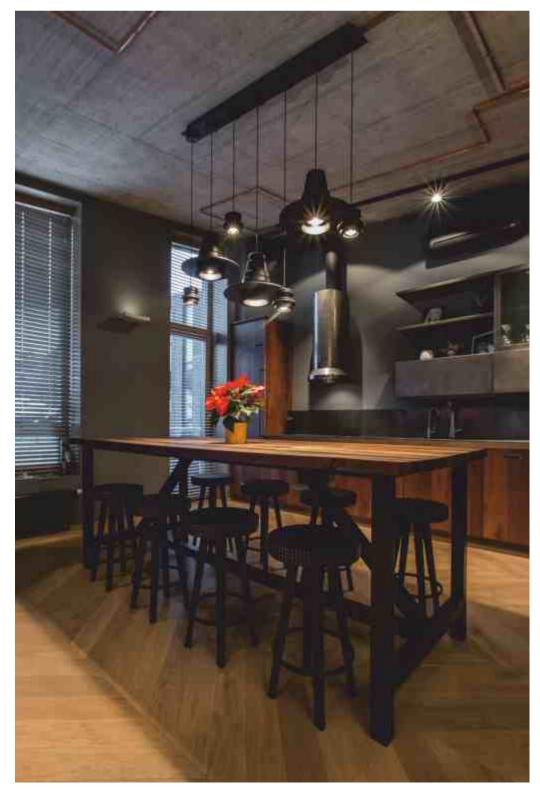

# **MODERN HOUSE**

Parquet flooring & stairs DIVINE | Medium smoked oak, light brushed, oil finish

Herringbone pattern flooring HUGO | Light smoked oak, light brushed, oil finish