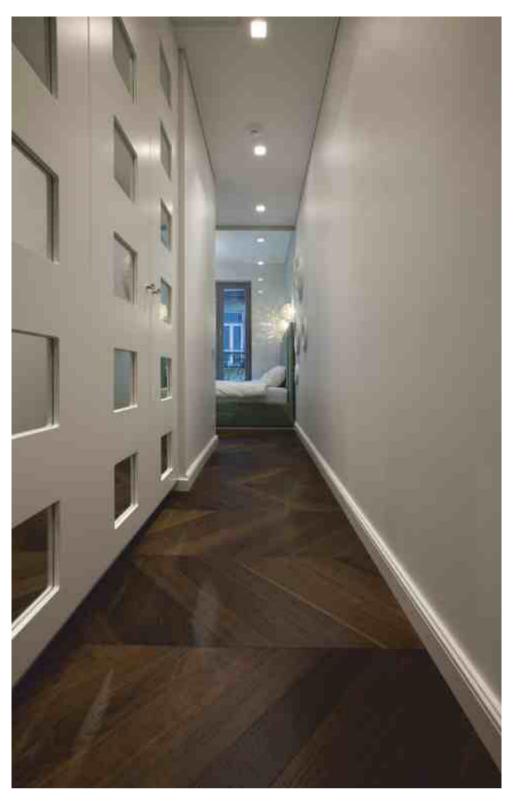

### **OLD TOWN APARTMENT**

Chevron pattern flooring OMBRE | Deep smoked oak, sanded, lacquer finish

# **OLD TOWN APARTMENT**

Chevron pattern flooring OMBRE OILED | Deep smoked oak light brushed, oil finish

Parquet flooring & stairs BAXTER | Light smoked oak, sanded, oil finish

Parquet flooring & stairs BROWNIE OILED | Thermo oak light brushed, oil finish