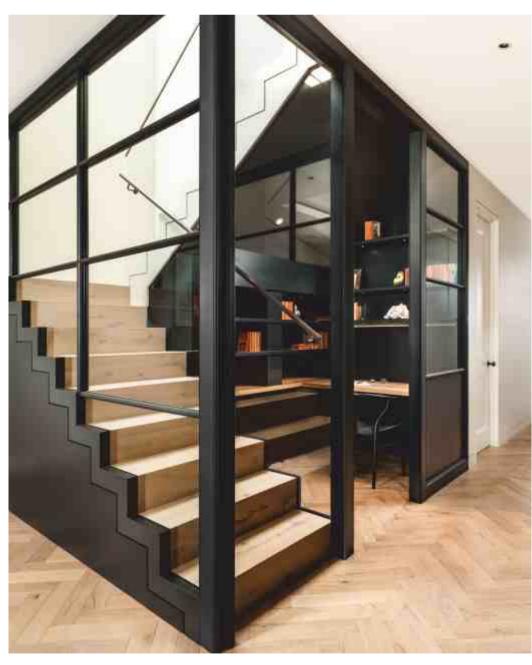

### **PRIVATE HOUSE**

Parquet flooring & stairs URBAN | Light smoked oak, sanded, oil finish

Herringbone pattern flooring FROZEN | Oak brushed, lacquer finish

Parquet flooring & wall BAXTER | Light smoked oak, sanded, oil finish