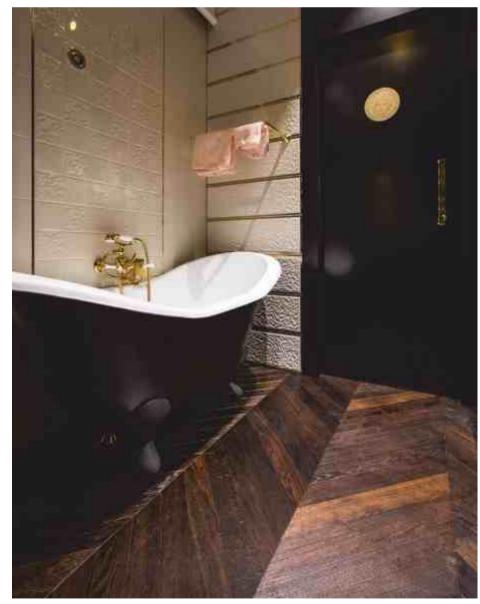

### **OLD TOWN APARTMENT**

Chevron pattern flooring OMBRE | Deep smoked oak, sanded, lacquer finish

# **OLD TOWN APARTMENT**

Chevron pattern flooring OMBRE OILED | Deep smoked oak light brushed, oil finish

Parquet flooring & stairs BAXTER | Light smoked oak, sanded, oil finish

Parquet flooring & stairs BROWNIE OILED | Thermo oak light brushed, oil finish