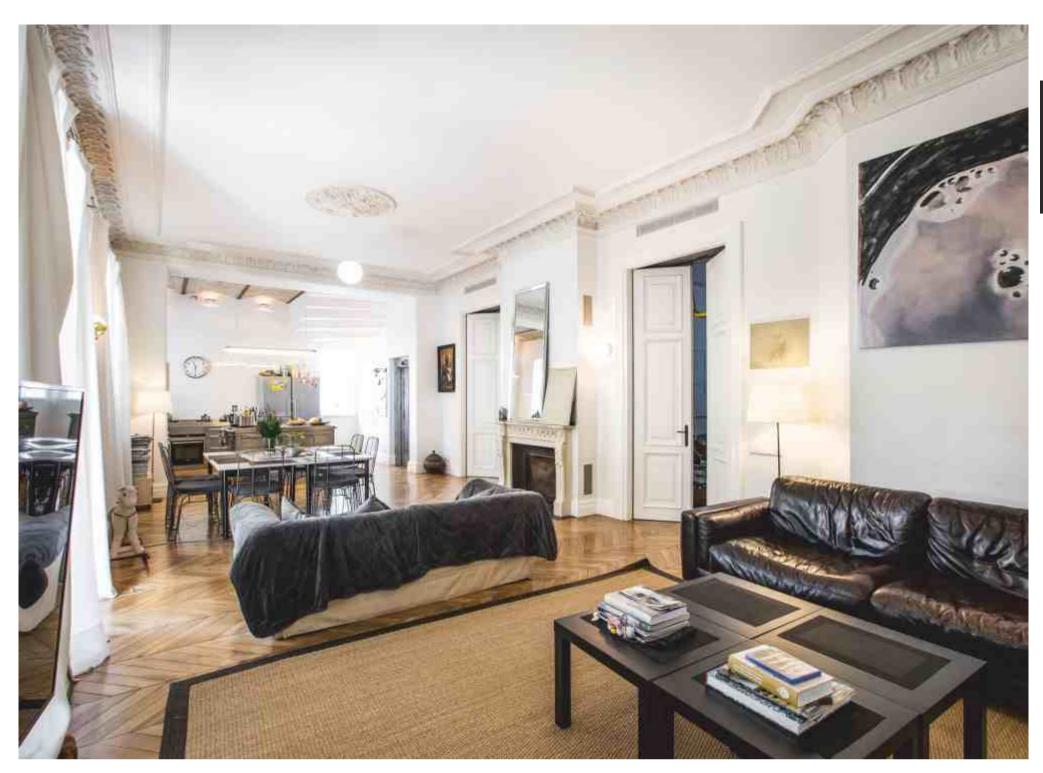

### **OLD TOWN APARTMENT**

Chevron pattern flooring OMBRE | Deep smoked oak, sanded, lacquer finish

# **OLD TOWN APARTMENT**

Chevron pattern flooring OMBRE OILED | Deep smoked oak light brushed, oil finish

Parquet flooring & stairs BAXTER | Light smoked oak, sanded, oil finish

Parquet flooring & stairs BROWNIE OILED | Thermo oak light brushed, oil finish