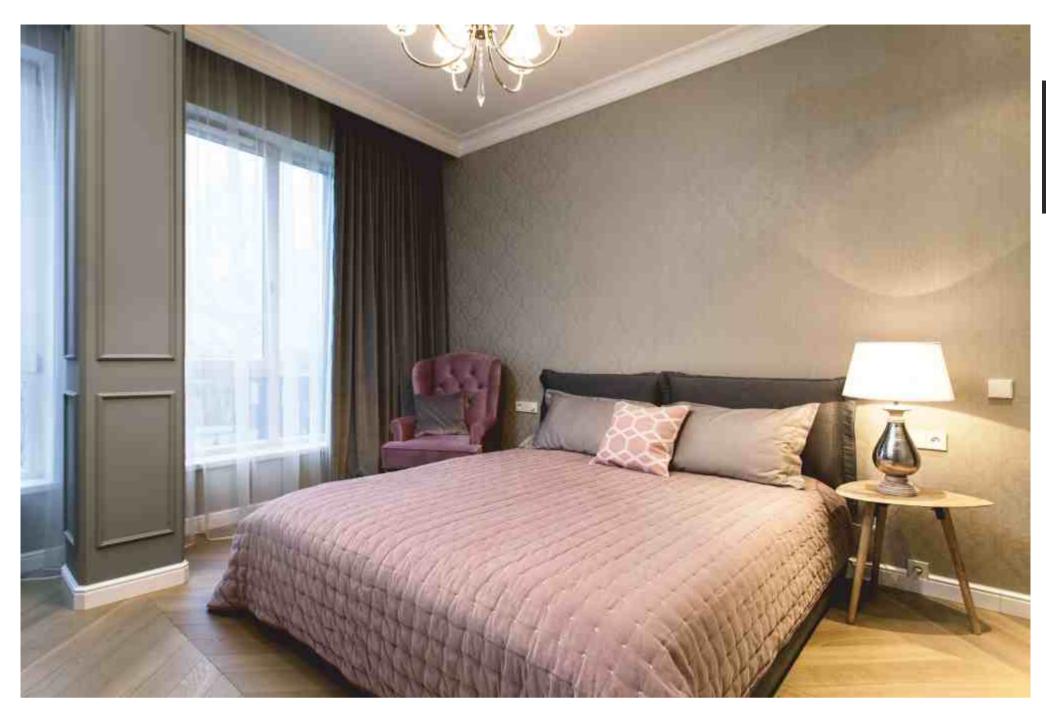

### **OLD TOWN APARTMENT**

Chevron pattern flooring OMBRE | Deep smoked oak, sanded, lacquer finish