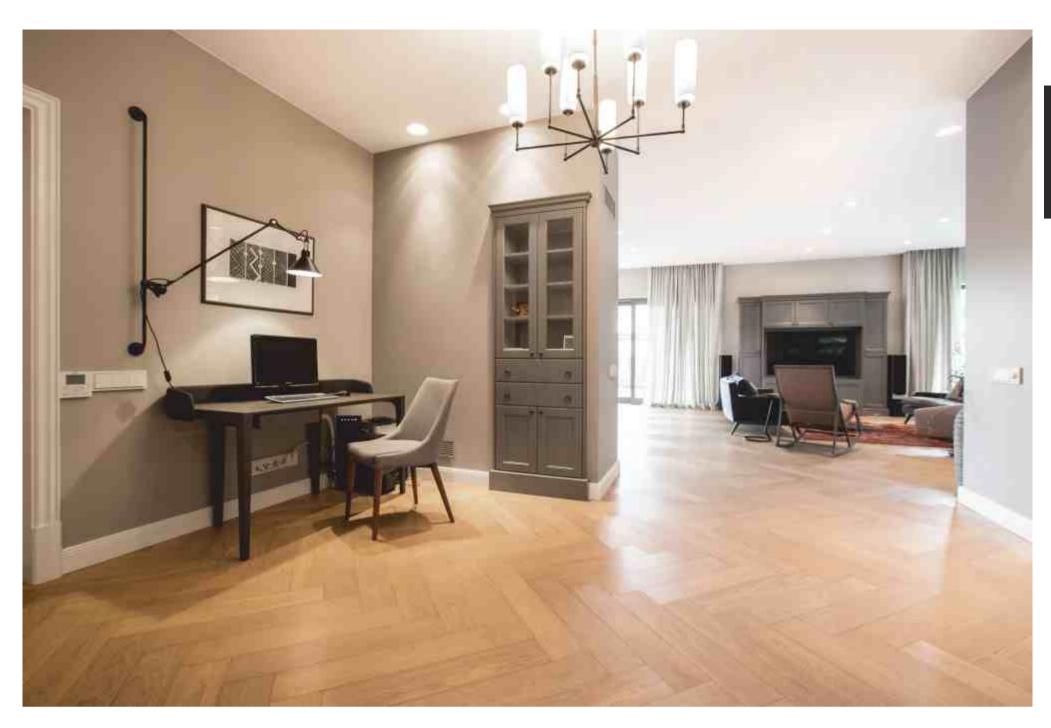

# PRIVATE HOUSE

Herringbone pattern flooring BAXTER | Light smoked oak, sanded, oil finish