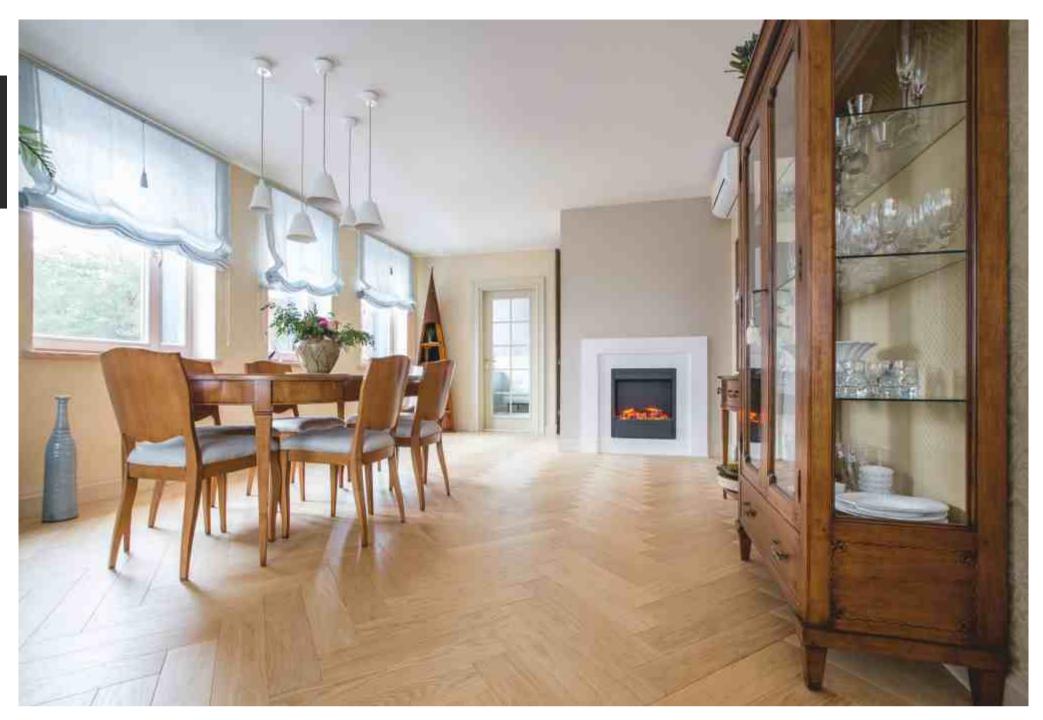

### **OLD TOWN APARTMENT**

Chevron pattern flooring OMBRE | Deep smoked oak, sanded, lacquer finish

# **OLD TOWN APARTMENT**

Chevron pattern flooring OMBRE OILED | Deep smoked oak light brushed, oil finish

Parquet flooring & stairs BAXTER | Light smoked oak, sanded, oil finish

Parquet flooring & stairs BROWNIE OILED | Thermo oak light brushed, oil finish