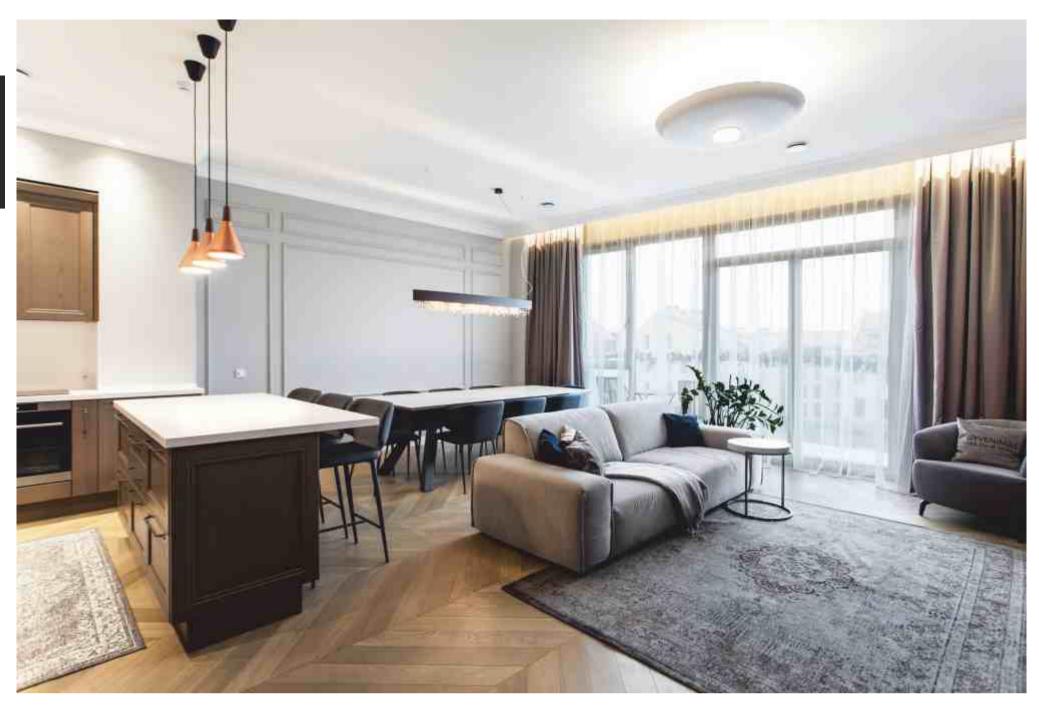

### **OLD TOWN APARTMENT**

Chevron pattern flooring OMBRE | Deep smoked oak, sanded, lacquer finish