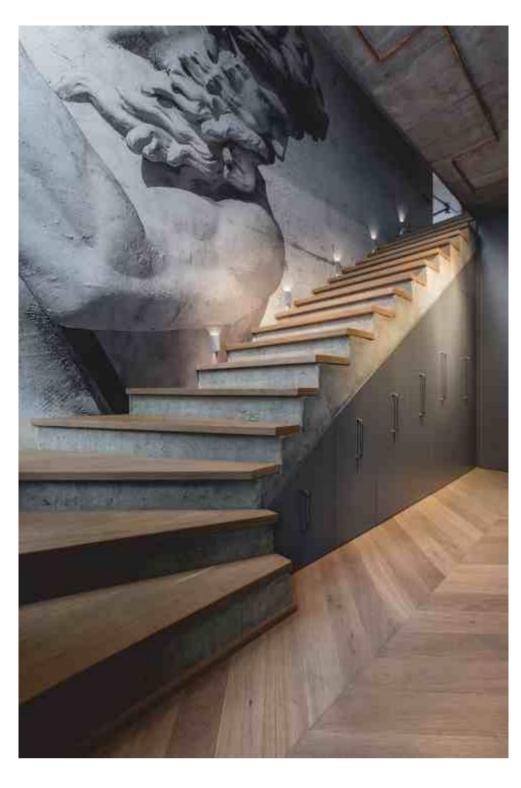

# **MODERN HOUSE**

Parquet flooring & stairs DIVINE | Medium smoked oak, light brushed, oil finish

Herringbone pattern flooring HUGO | Light smoked oak, light brushed, oil finish