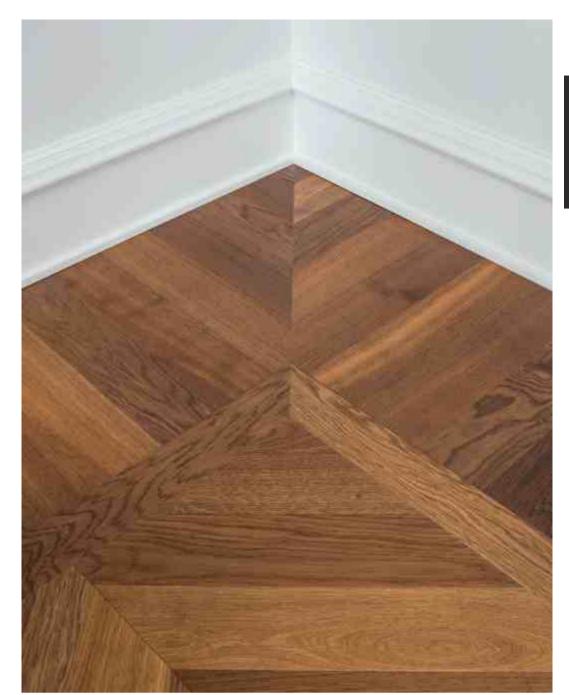

### **HOLIDAY APARTMENT**

Herringbone pattern flooring OXFORD | Medium smoked oak, brushed, oil finish

Patterned floor panels "DIAMOND" & parquet flooring CUSTOM MADE | Light smoked oak, sanded, oil finish