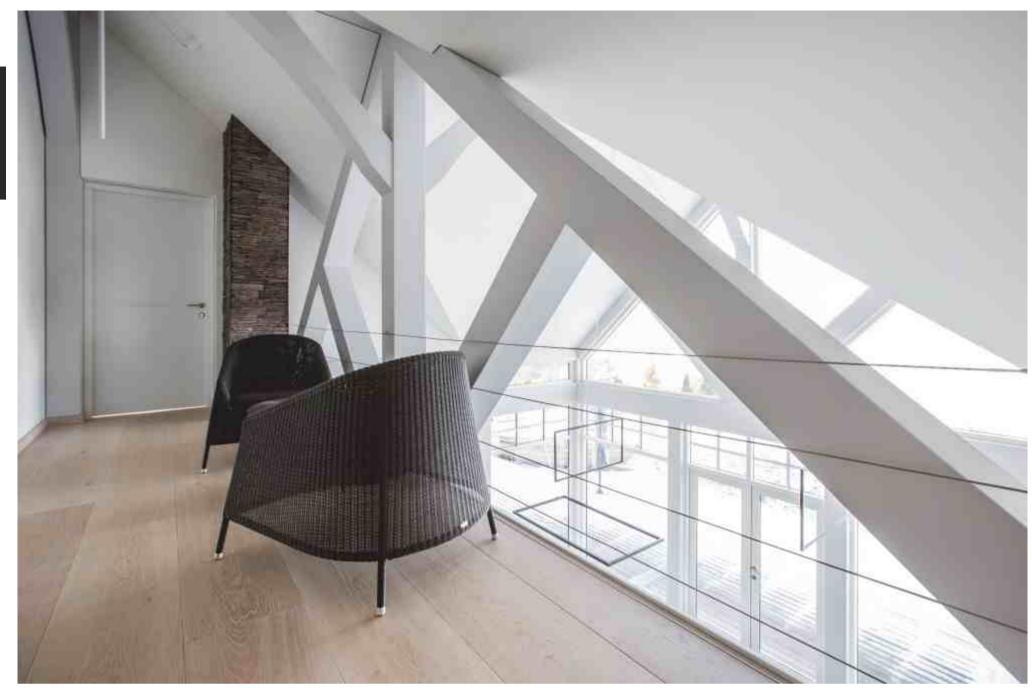

# **MODERN HOUSE**

Parquet flooring & stairs DIVINE | Medium smoked oak, light brushed, oil finish

Herringbone pattern flooring HUGO | Light smoked oak, light brushed, oil finish