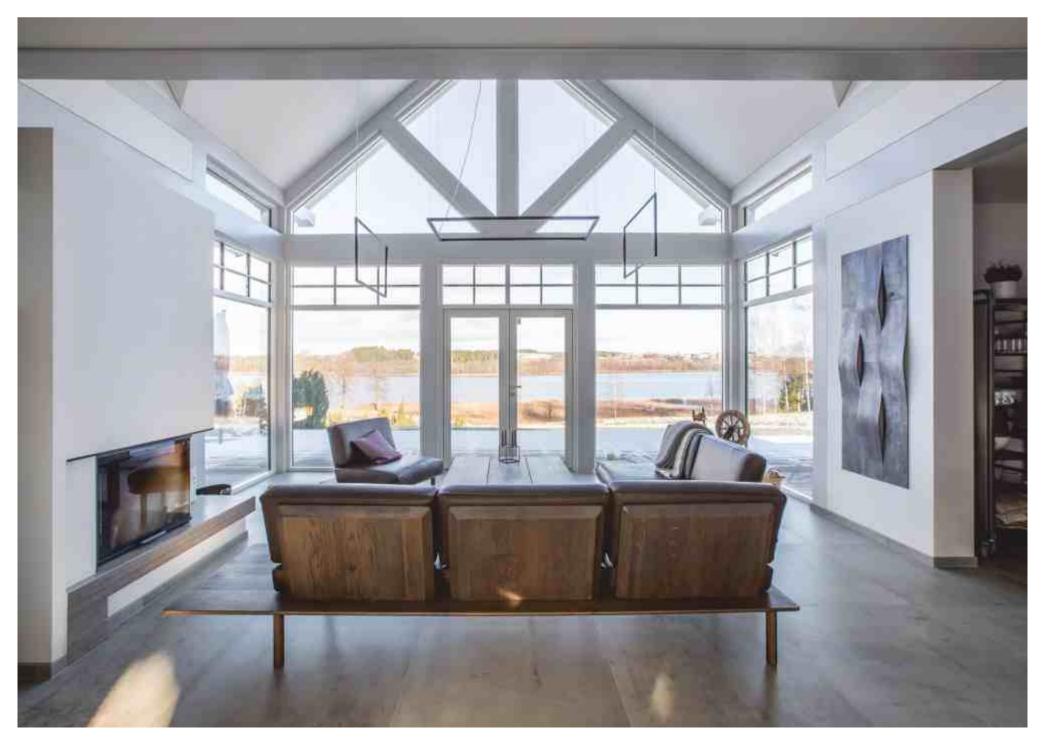

# **MODERN HOUSE**

Parquet flooring & stairs DIVINE | Medium smoked oak, light brushed, oil finish

Herringbone pattern flooring HUGO | Light smoked oak, light brushed, oil finish