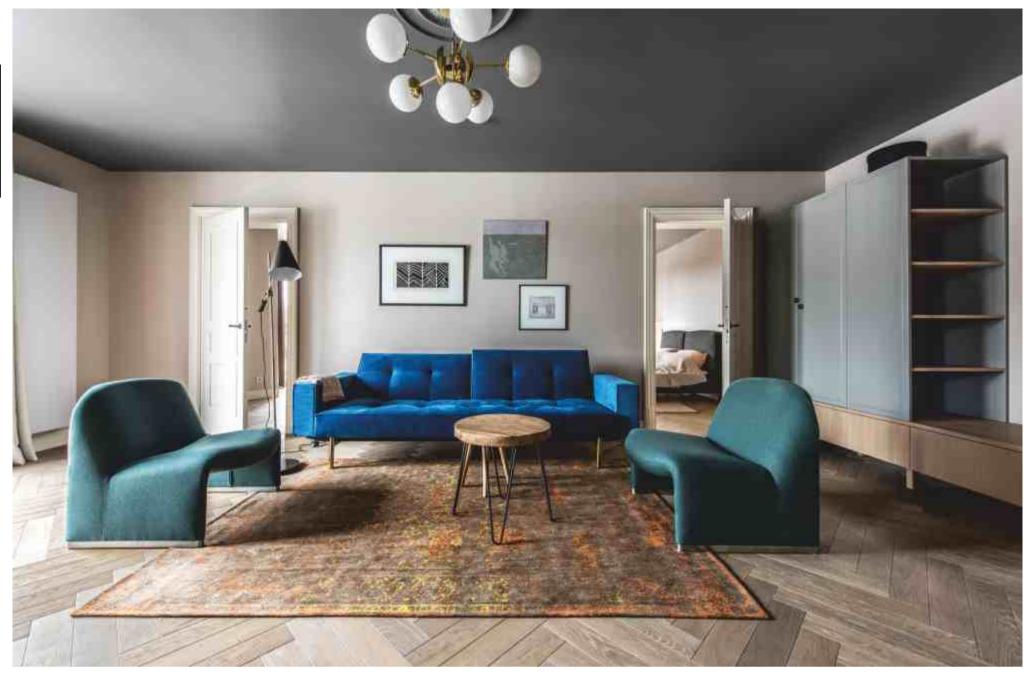

### **OLD TOWN APARTMENT**

Chevron pattern flooring OMBRE | Deep smoked oak, sanded, lacquer finish

# **OLD TOWN APARTMENT**

Chevron pattern flooring OMBRE OILED | Deep smoked oak light brushed, oil finish

Parquet flooring & stairs BAXTER | Light smoked oak, sanded, oil finish

Parquet flooring & stairs BROWNIE OILED | Thermo oak light brushed, oil finish