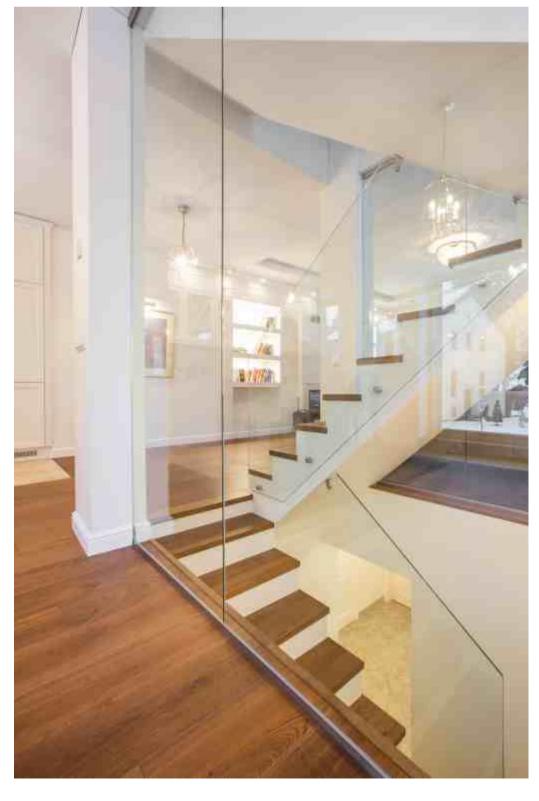

# **MODERN HOUSE**

Parquet flooring & stairs DIVINE | Medium smoked oak, light brushed, oil finish

Herringbone pattern flooring HUGO | Light smoked oak, light brushed, oil finish