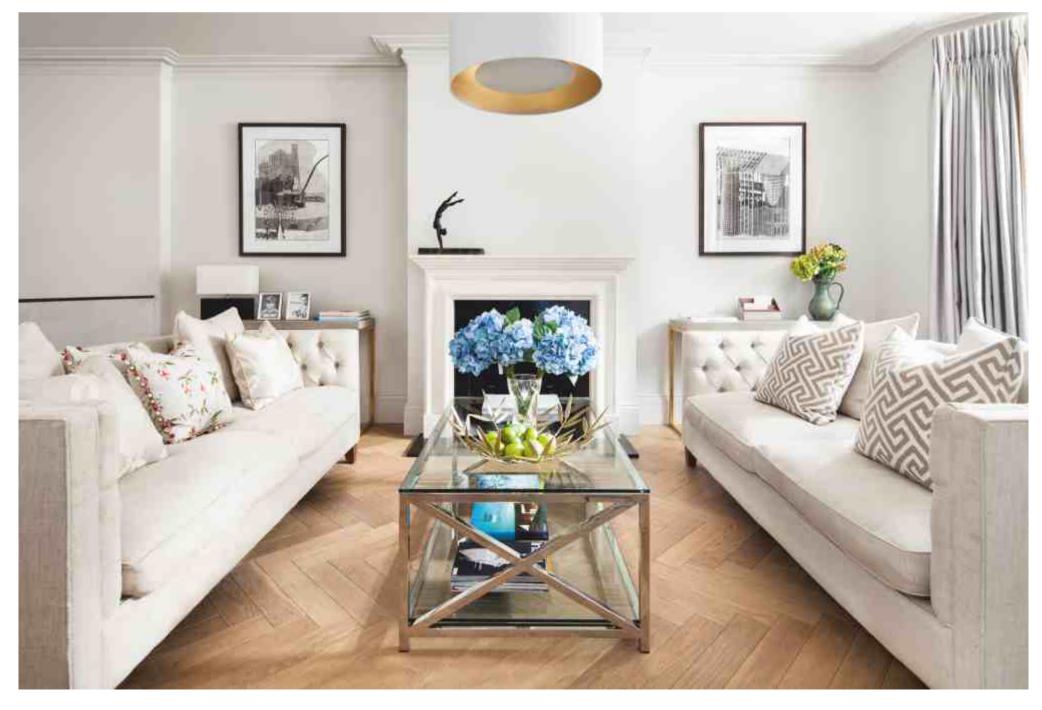

# PRIVATE HOUSE

Herringbone pattern flooring BAXTER | Light smoked oak, sanded, oil finish