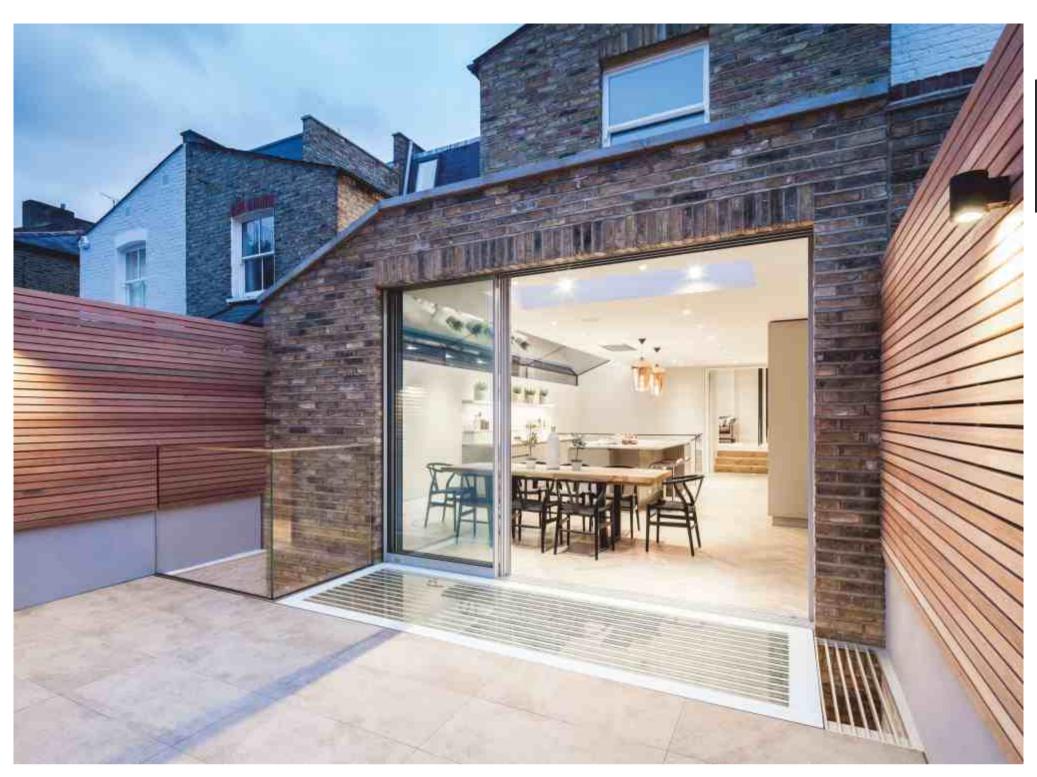

# PRIVATE HOUSE

Herringbone pattern flooring BAXTER | Light smoked oak, sanded, oil finish