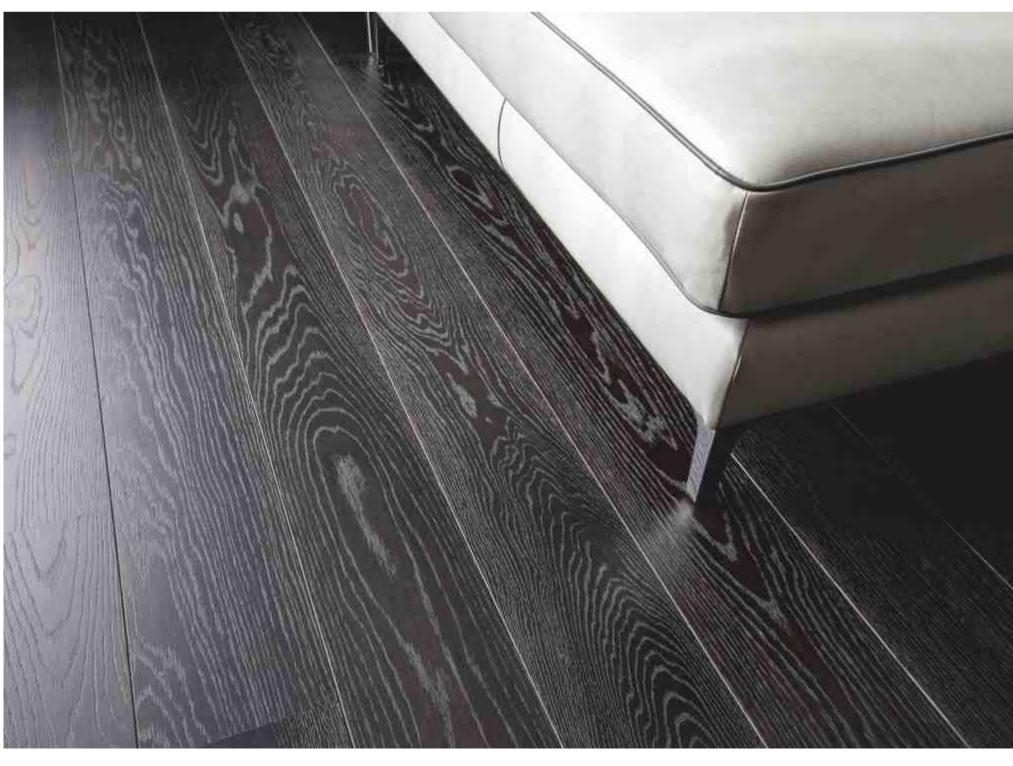

# **MODERN HOUSE**

Parquet flooring & stairs DIVINE | Medium smoked oak, light brushed, oil finish

Herringbone pattern flooring HUGO | Light smoked oak, light brushed, oil finish