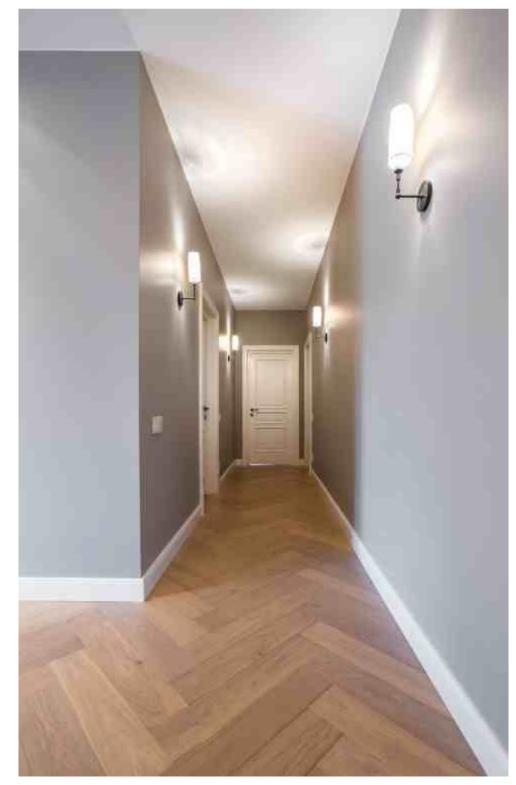

# PRIVATE HOUSE

Herringbone pattern flooring BAXTER | Light smoked oak, sanded, oil finish