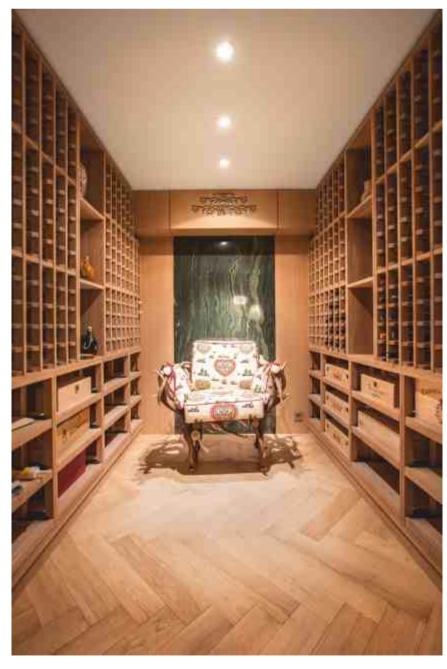

# **MODERN HOUSE**

Parquet flooring ESPRESSO | Oak, brushed, oil finish

Herringbone pattern flooring BAXTER | Light smoked oak, sanded, oil finish

Chevron pattern flooring BROWNIE | Thermo oak, brushed, lacquer finish

Parquet flooring DIVINE | Medium smoked oak, light brushed, oil finish

Patterned floor panels "VERSAILLES MIX" & parquet flooring CUSTOM MADE | Thermo oak, sanded, oil finish

Parquet flooring MOCCA | Oak, light brushed, oil finish

Parquet flooring BAXTER | Light smoked oak, sanded, oil finish

Chevron pattern flooring CUSTOM MADE | Oak, sanded, lacquer finish

Parquet flooring BAXTER | Light smoked oak, sanded, oil finish

Chevron pattern flooring URBAN | Light smoked oak, sanded, oil finish