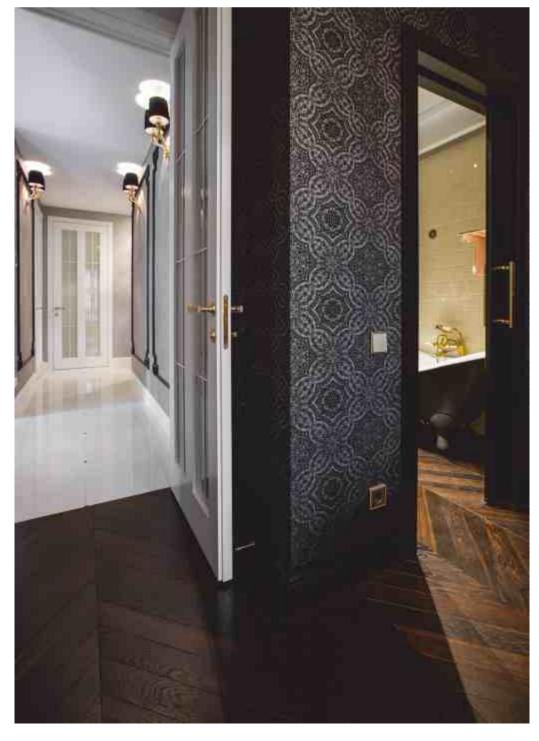

### **OLD TOWN APARTMENT**

Chevron pattern flooring OMBRE | Deep smoked oak, sanded, lacquer finish

# **OLD TOWN APARTMENT**

Chevron pattern flooring OMBRE OILED | Deep smoked oak light brushed, oil finish

Parquet flooring & stairs BAXTER | Light smoked oak, sanded, oil finish

Parquet flooring & stairs BROWNIE OILED | Thermo oak light brushed, oil finish