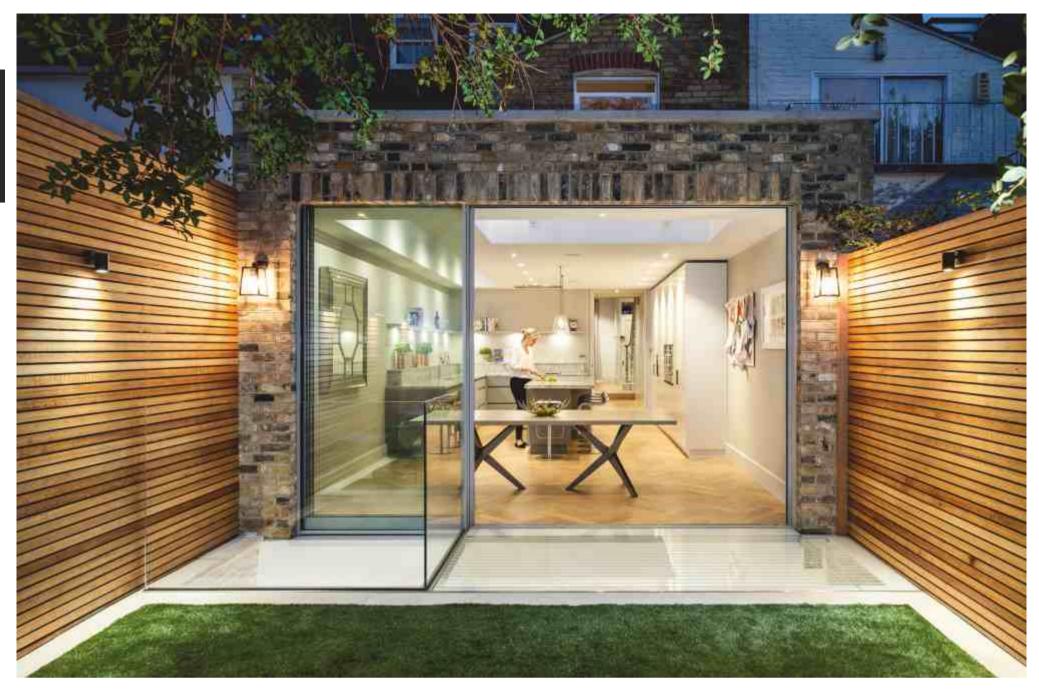

# **MODERN HOUSE**

Parquet flooring & stairs DIVINE | Medium smoked oak, light brushed, oil finish

Herringbone pattern flooring HUGO | Light smoked oak, light brushed, oil finish