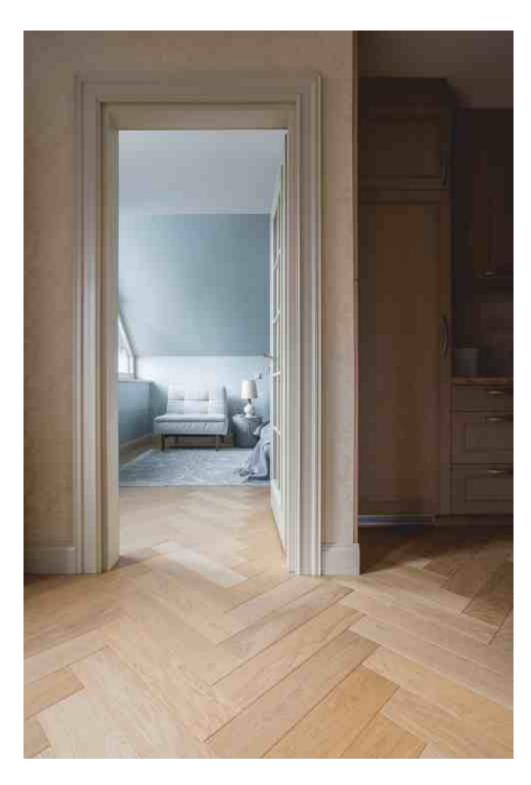

### **OLD TOWN APARTMENT**

Chevron pattern flooring OMBRE | Deep smoked oak, sanded, lacquer finish

# **OLD TOWN APARTMENT**

Chevron pattern flooring OMBRE OILED | Deep smoked oak light brushed, oil finish

Parquet flooring & stairs BAXTER | Light smoked oak, sanded, oil finish

Parquet flooring & stairs BROWNIE OILED | Thermo oak light brushed, oil finish