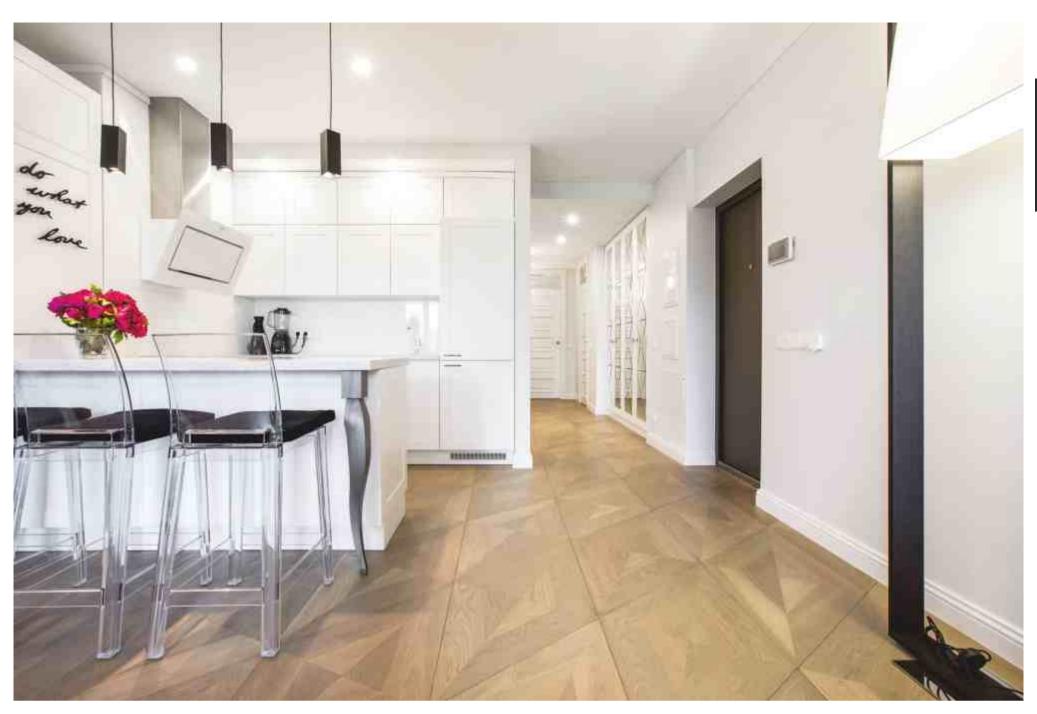

### **HOLIDAY APARTMENT**

Herringbone pattern flooring OXFORD | Medium smoked oak, brushed, oil finish

Patterned floor panels "DIAMOND" & parquet flooring CUSTOM MADE | Light smoked oak, sanded, oil finish