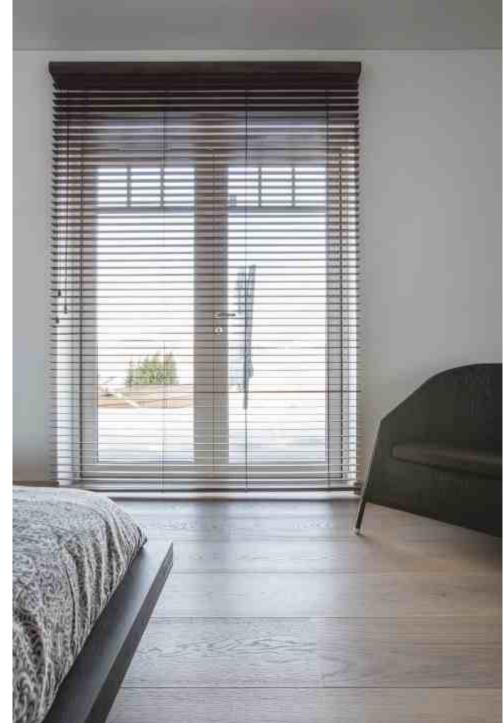

# **MODERN HOUSE**

Parquet flooring & stairs DIVINE | Medium smoked oak, light brushed, oil finish

Herringbone pattern flooring HUGO | Light smoked oak, light brushed, oil finish