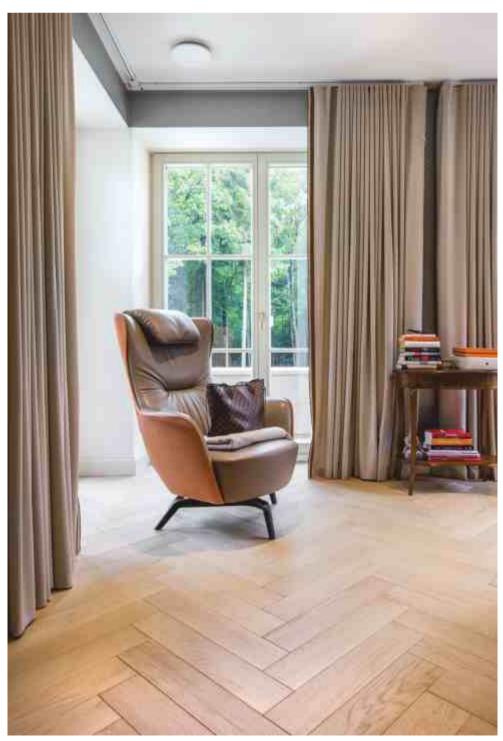

# PRIVATE HOUSE

Herringbone pattern flooring BAXTER | Light smoked oak, sanded, oil finish