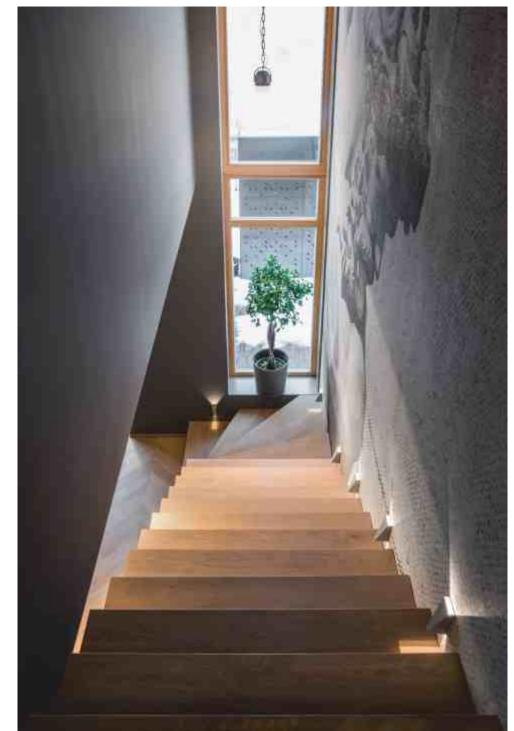

# **MODERN HOUSE**

Parquet flooring & stairs DIVINE | Medium smoked oak, light brushed, oil finish

Herringbone pattern flooring HUGO | Light smoked oak, light brushed, oil finish

### **PRIVATE HOUSE**

Parquet flooring & stairs URBAN | Light smoked oak, sanded, oil finish

Herringbone pattern flooring FROZEN | Oak brushed, lacquer finish

Parquet flooring & wall BAXTER | Light smoked oak, sanded, oil finish

# **OLD TOWN APARTMENT**

Chevron pattern flooring OMBRE OILED | Deep smoked oak light brushed, oil finish

Parquet flooring & stairs BAXTER | Light smoked oak, sanded, oil finish

Parquet flooring & stairs BROWNIE OILED | Thermo oak light brushed, oil finish

# PRIVATE HOUSE

Parquet flooring & stairs CUSTOM MADE | Oak, brushed, oil finished