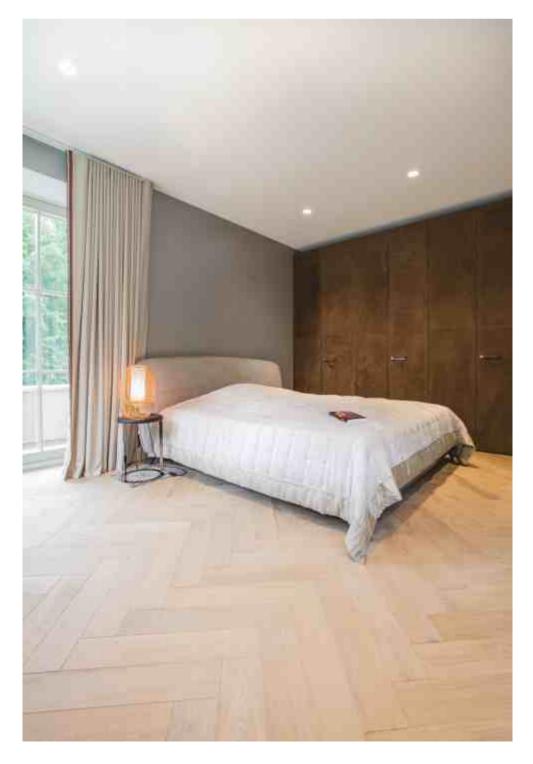

# PRIVATE HOUSE

Herringbone pattern flooring BAXTER | Light smoked oak, sanded, oil finish