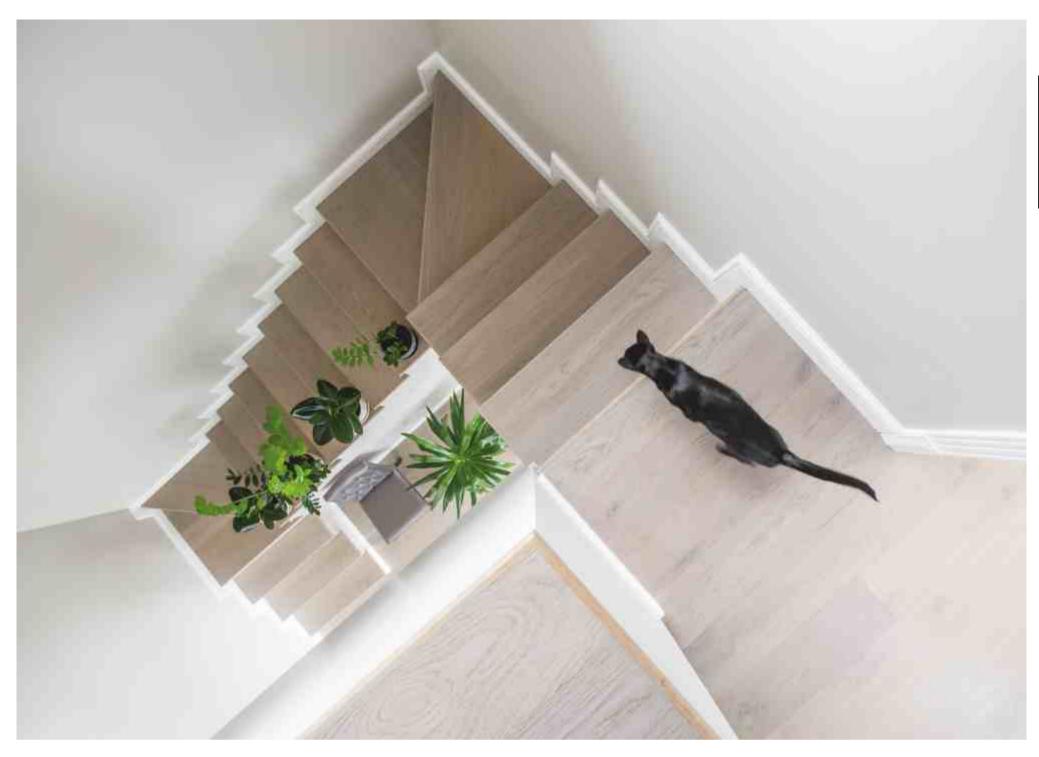

# **MODERN HOUSE**

Parquet flooring & stairs DIVINE | Medium smoked oak, light brushed, oil finish

Herringbone pattern flooring HUGO | Light smoked oak, light brushed, oil finish