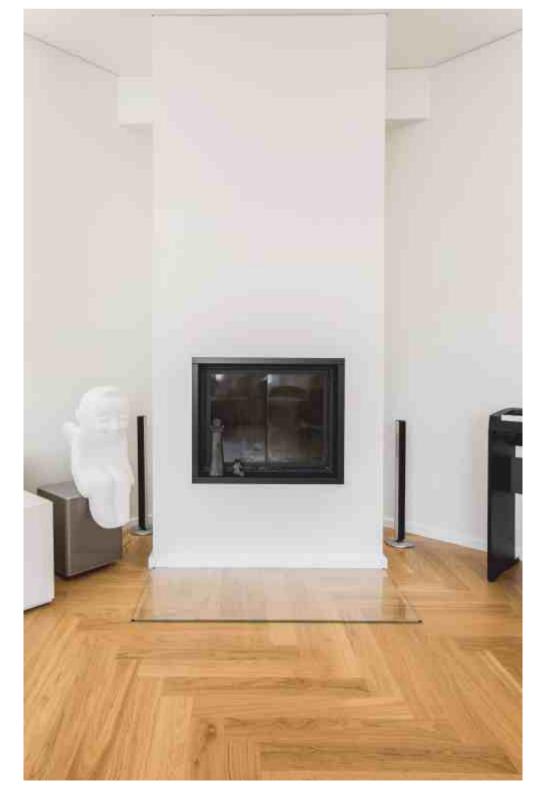

# **MODERN HOUSE**

Parquet flooring & stairs DIVINE | Medium smoked oak, light brushed, oil finish

Herringbone pattern flooring HUGO | Light smoked oak, light brushed, oil finish