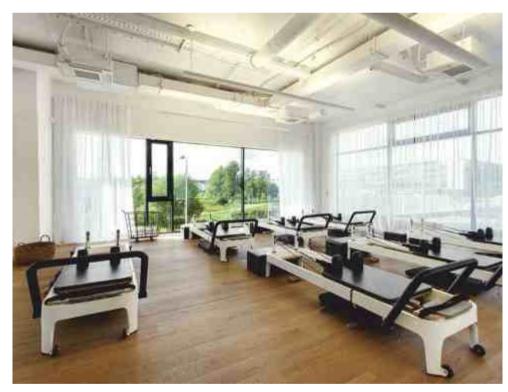

# **PILATES STUDIO**

Parquet flooring CUSTOM MADE | Smoked oak, sanded, oil finish

Herringbone pattern flooring HUGO | Light smoked oak, light brushed, oil finish