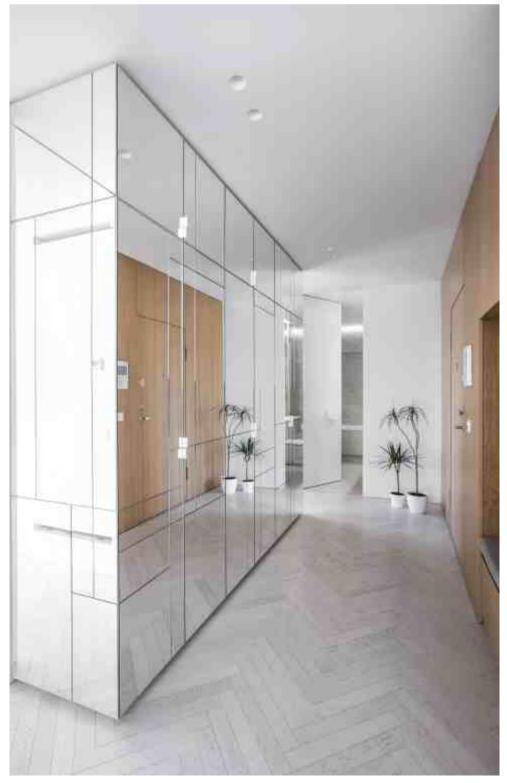

### **HOLIDAY APARTMENT**

Herringbone pattern flooring OXFORD | Medium smoked oak, brushed, oil finish

Patterned floor panels "DIAMOND" & parquet flooring CUSTOM MADE | Light smoked oak, sanded, oil finish