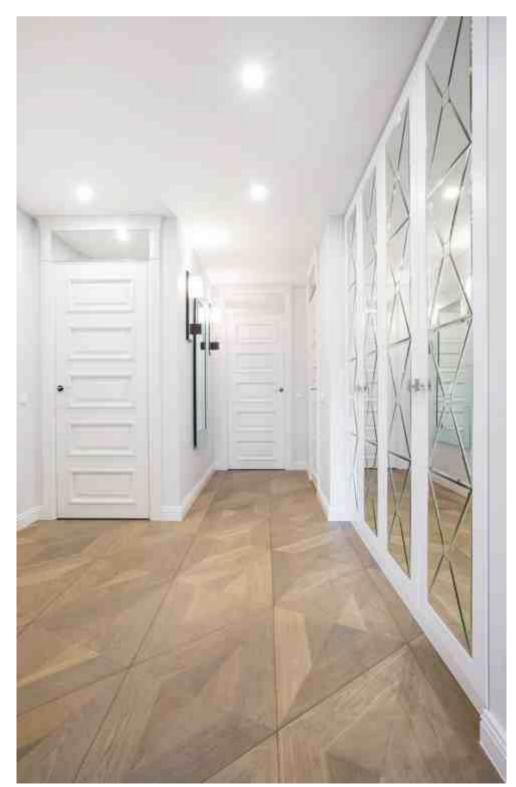

### **HOLIDAY APARTMENT**

Herringbone pattern flooring OXFORD | Medium smoked oak, brushed, oil finish

Patterned floor panels "DIAMOND" & parquet flooring CUSTOM MADE | Light smoked oak, sanded, oil finish