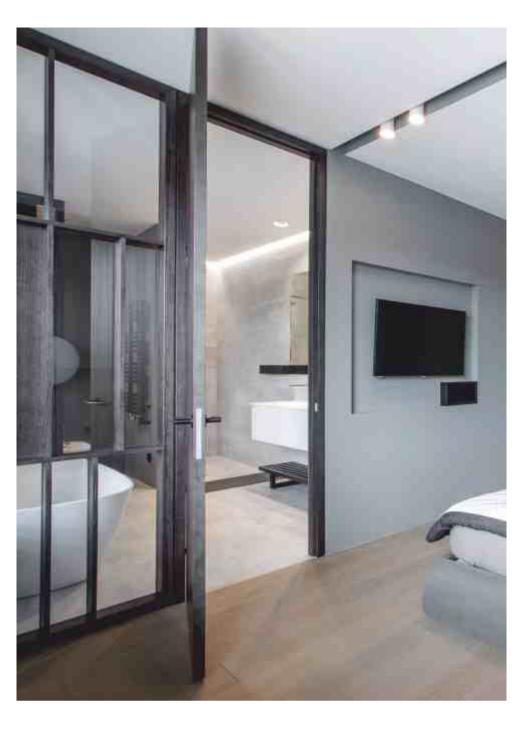

# **MODERN HOUSE**

Parquet flooring & stairs DIVINE | Medium smoked oak, light brushed, oil finish

Herringbone pattern flooring HUGO | Light smoked oak, light brushed, oil finish