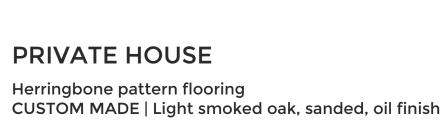

# PRIVATE HOUSE

Herringbone pattern flooring BAXTER | Light smoked oak, sanded, oil finish