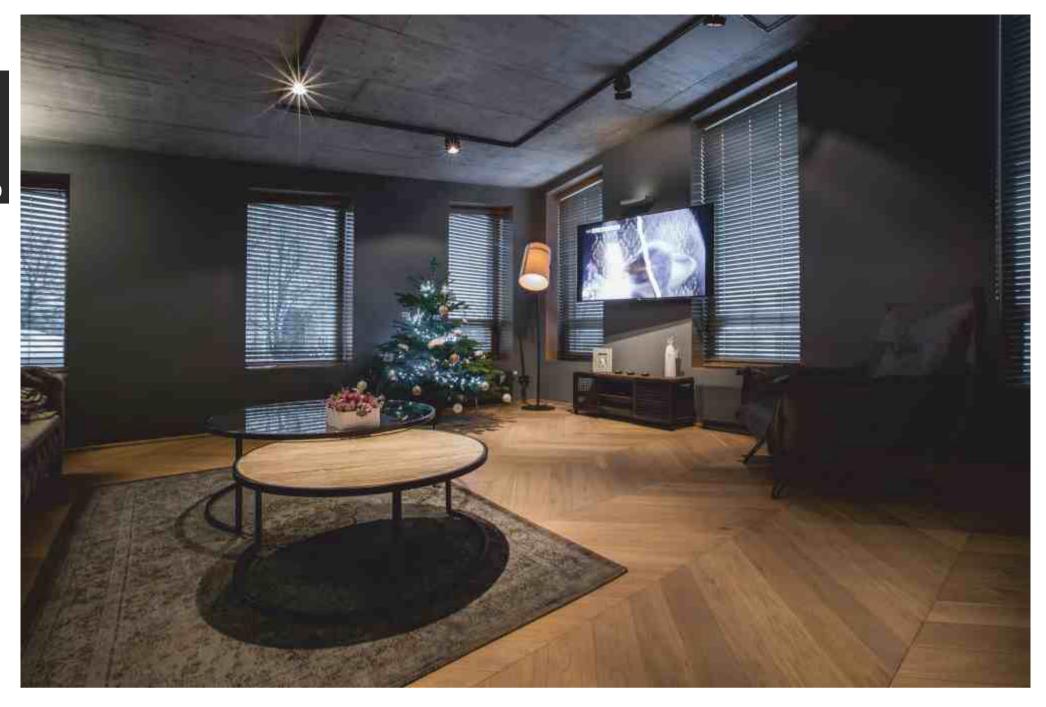

# **MODERN HOUSE**

Parquet flooring & stairs DIVINE | Medium smoked oak, light brushed, oil finish

Herringbone pattern flooring HUGO | Light smoked oak, light brushed, oil finish