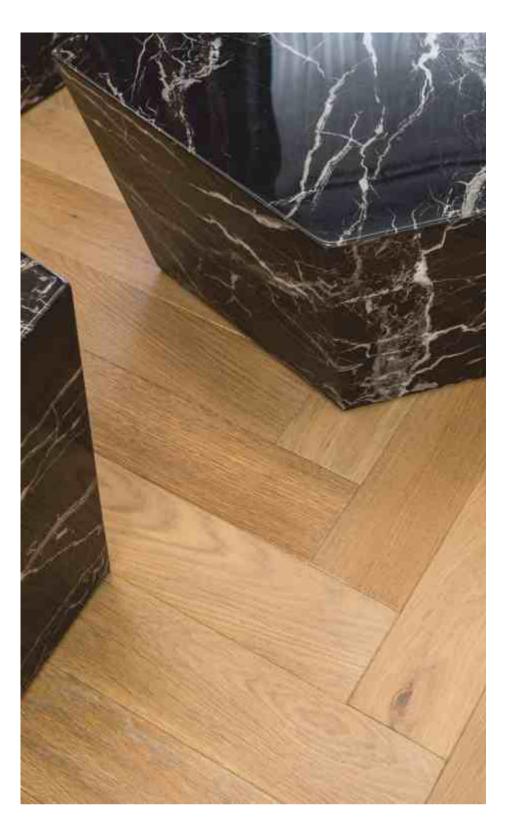

### **HOLIDAY APARTMENT**

Herringbone pattern flooring OXFORD | Medium smoked oak, brushed, oil finish

Patterned floor panels "DIAMOND" & parquet flooring CUSTOM MADE | Light smoked oak, sanded, oil finish