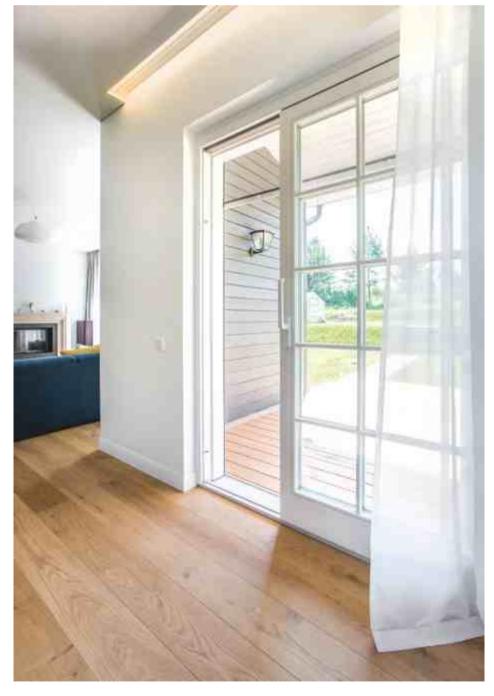

Parquet flooring DIVINE | Medium smoked oak, light brushed, oil finish

Patterned floor panels "VERSAILLES MIX" & parquet flooring CUSTOM MADE | Thermo oak, sanded, oil finish

Parquet flooring MOCCA | Oak, light brushed, oil finish