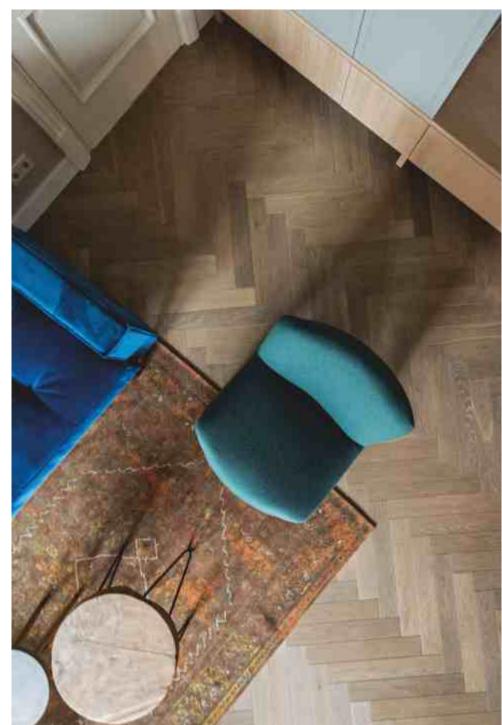

### **OLD TOWN APARTMENT**

Chevron pattern flooring OMBRE | Deep smoked oak, sanded, lacquer finish

# **OLD TOWN APARTMENT**

Chevron pattern flooring OMBRE OILED | Deep smoked oak light brushed, oil finish

Parquet flooring & stairs BAXTER | Light smoked oak, sanded, oil finish

Parquet flooring & stairs BROWNIE OILED | Thermo oak light brushed, oil finish