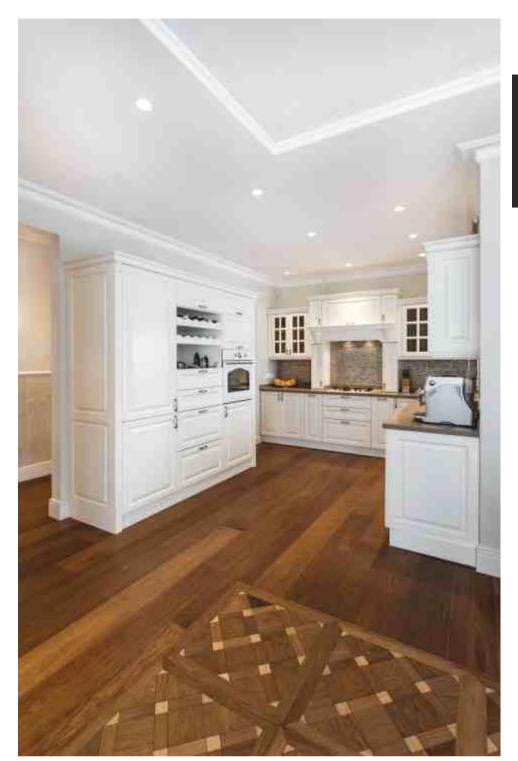

Parquet flooring DIVINE | Medium smoked oak, light brushed, oil finish

Patterned floor panels "VERSAILLES MIX" & parquet flooring CUSTOM MADE | Thermo oak, sanded, oil finish

Parquet flooring MOCCA | Oak, light brushed, oil finish