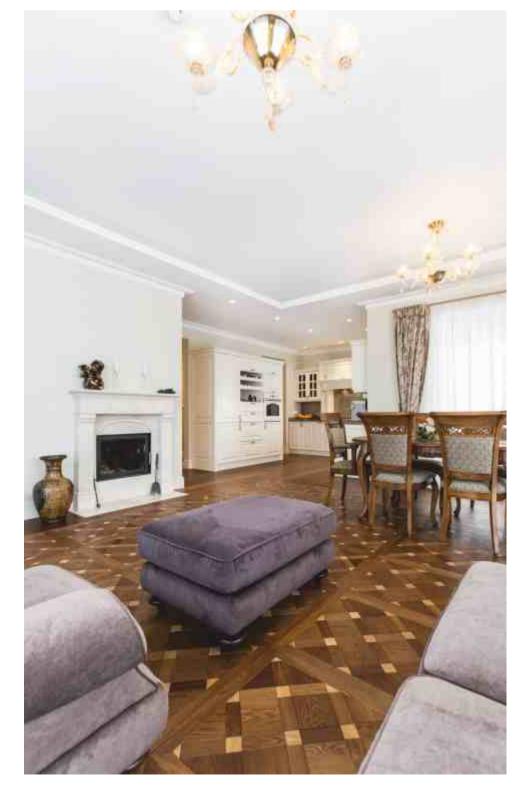

### **HOLIDAY APARTMENT**

Herringbone pattern flooring OXFORD | Medium smoked oak, brushed, oil finish

Patterned floor panels "DIAMOND" & parquet flooring CUSTOM MADE | Light smoked oak, sanded, oil finish