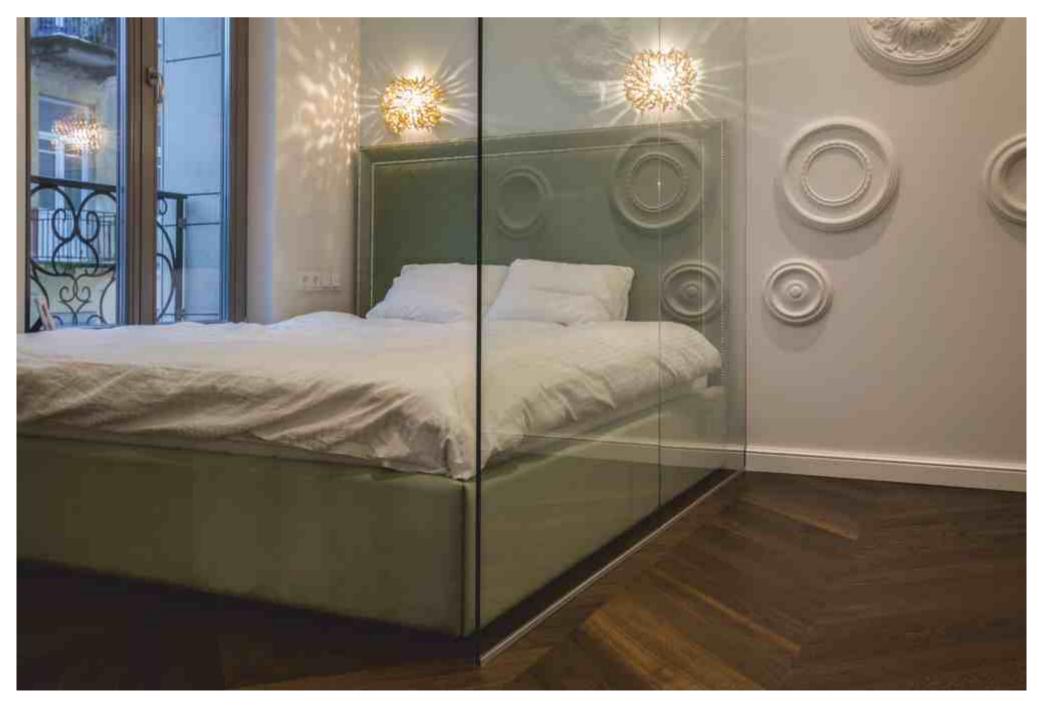

### **OLD TOWN APARTMENT**

Chevron pattern flooring OMBRE | Deep smoked oak, sanded, lacquer finish

# **OLD TOWN APARTMENT**

Chevron pattern flooring OMBRE OILED | Deep smoked oak light brushed, oil finish

Parquet flooring & stairs BAXTER | Light smoked oak, sanded, oil finish

Parquet flooring & stairs BROWNIE OILED | Thermo oak light brushed, oil finish