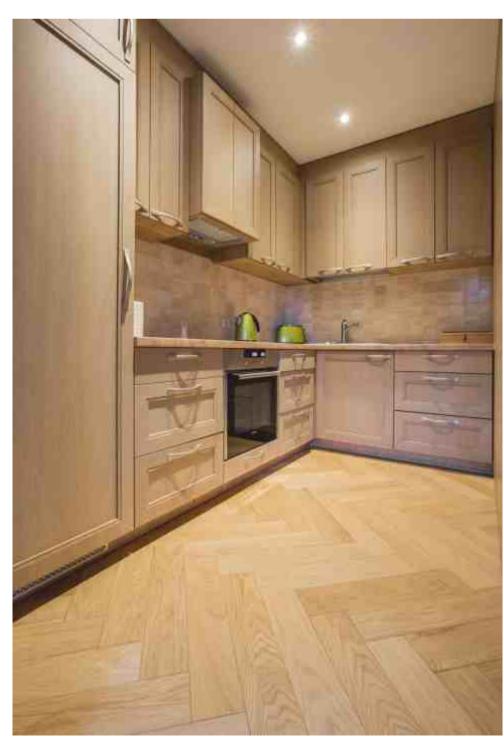

### **OLD TOWN APARTMENT**

Chevron pattern flooring OMBRE | Deep smoked oak, sanded, lacquer finish

# **OLD TOWN APARTMENT**

Chevron pattern flooring OMBRE OILED | Deep smoked oak light brushed, oil finish

Parquet flooring & stairs BAXTER | Light smoked oak, sanded, oil finish

Parquet flooring & stairs BROWNIE OILED | Thermo oak light brushed, oil finish