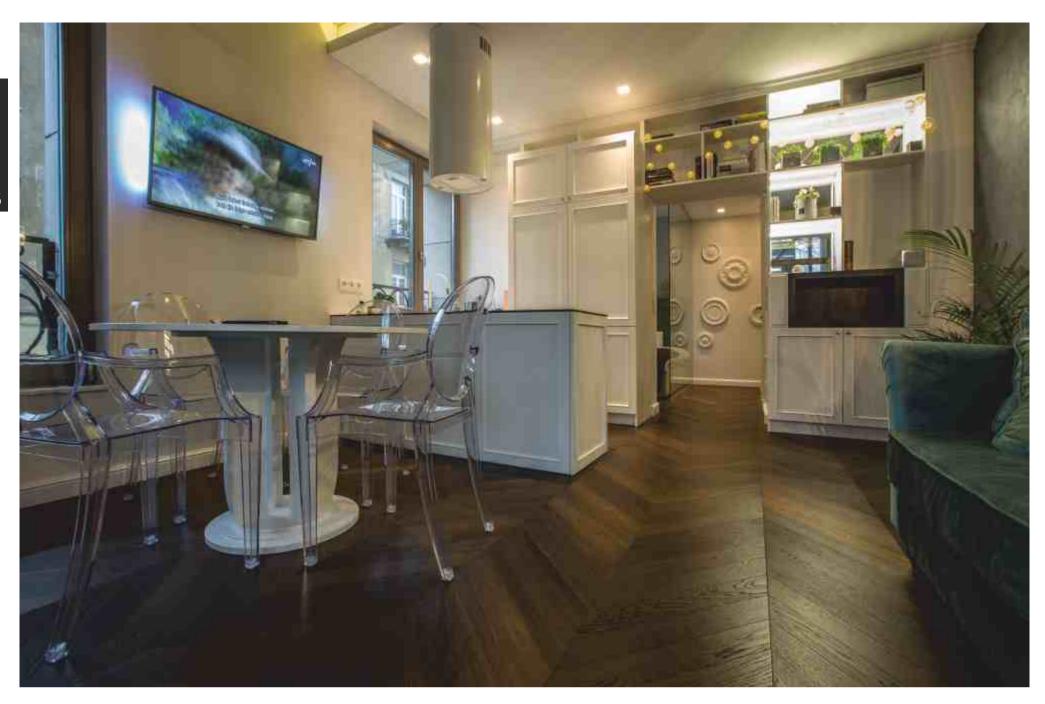

### **OLD TOWN APARTMENT**

Chevron pattern flooring OMBRE | Deep smoked oak, sanded, lacquer finish