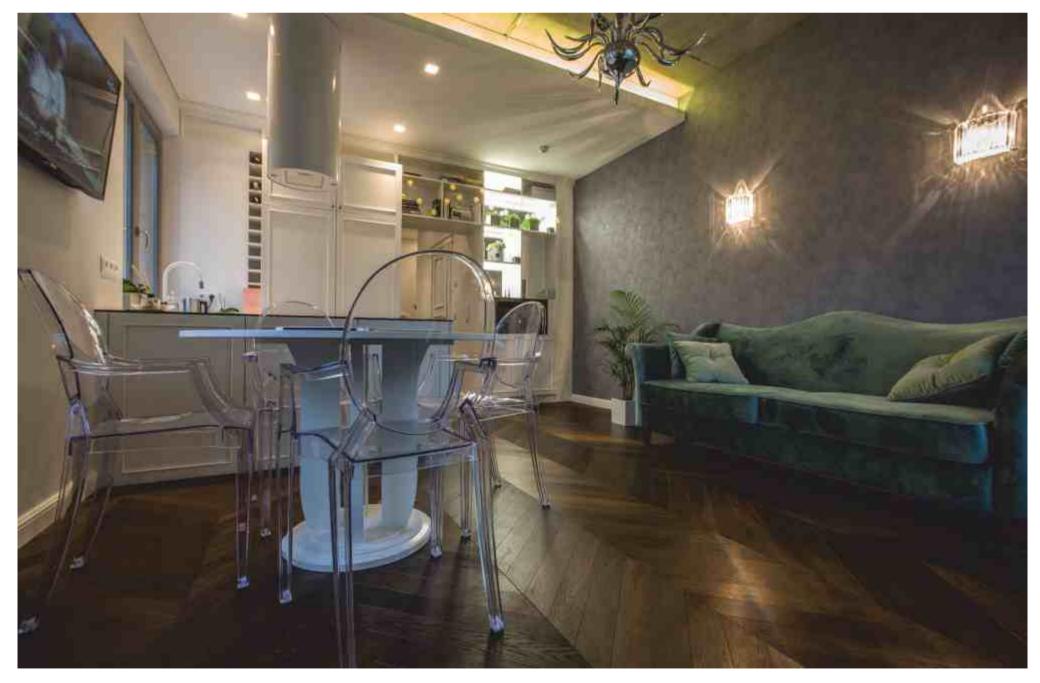

### **OLD TOWN APARTMENT**

Chevron pattern flooring OMBRE | Deep smoked oak, sanded, lacquer finish

# **OLD TOWN APARTMENT**

Chevron pattern flooring OMBRE OILED | Deep smoked oak light brushed, oil finish

Parquet flooring & stairs BAXTER | Light smoked oak, sanded, oil finish

Parquet flooring & stairs BROWNIE OILED | Thermo oak light brushed, oil finish