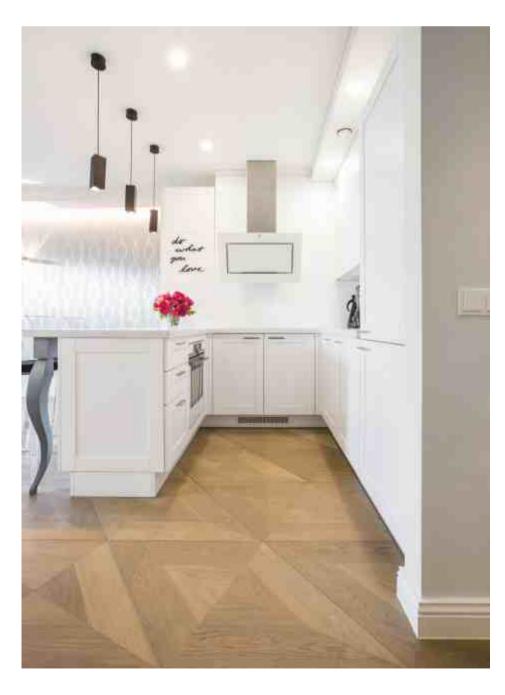

### **OLD TOWN APARTMENT**

Chevron pattern flooring OMBRE | Deep smoked oak, sanded, lacquer finish

# **OLD TOWN APARTMENT**

Chevron pattern flooring OMBRE OILED | Deep smoked oak light brushed, oil finish

Parquet flooring & stairs BAXTER | Light smoked oak, sanded, oil finish

Parquet flooring & stairs BROWNIE OILED | Thermo oak light brushed, oil finish