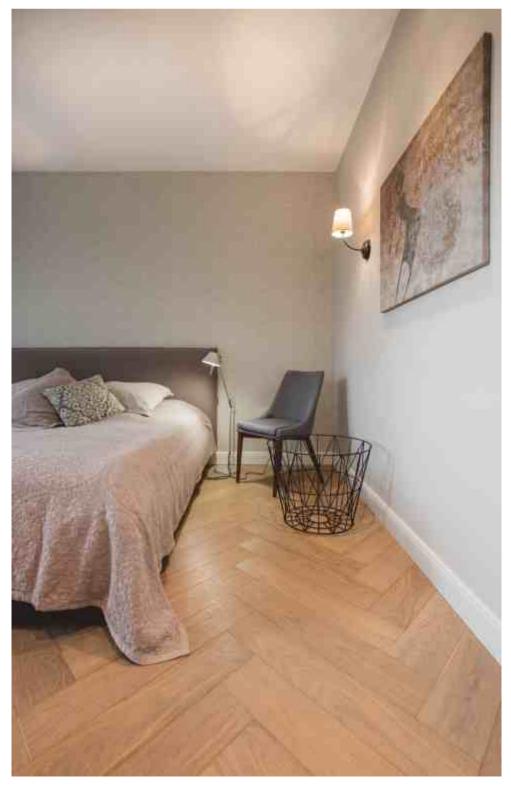

# PRIVATE HOUSE

Herringbone pattern flooring BAXTER | Light smoked oak, sanded, oil finish