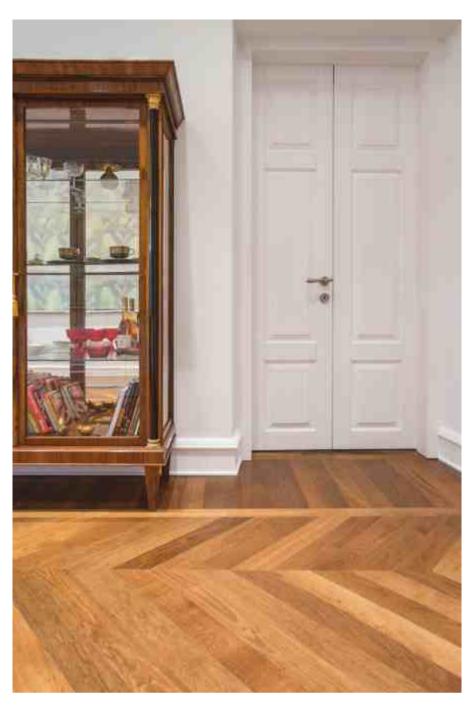

### **OLD TOWN APARTMENT**

Chevron pattern flooring OMBRE | Deep smoked oak, sanded, lacquer finish

# **OLD TOWN APARTMENT**

Chevron pattern flooring OMBRE OILED | Deep smoked oak light brushed, oil finish

Parquet flooring & stairs BAXTER | Light smoked oak, sanded, oil finish

Parquet flooring & stairs BROWNIE OILED | Thermo oak light brushed, oil finish