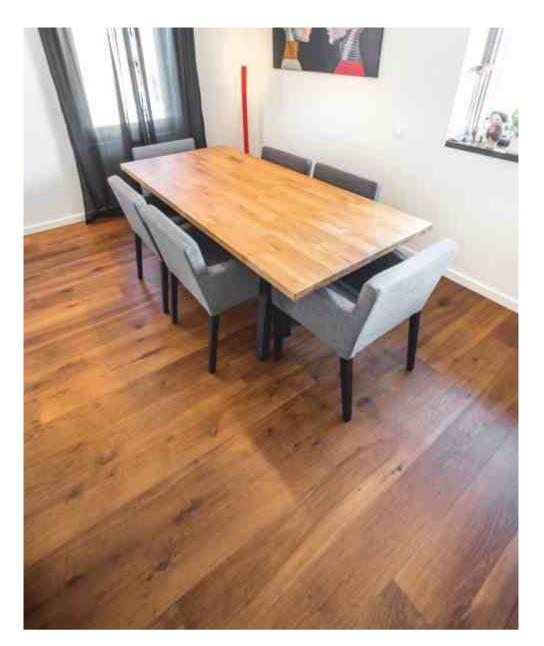

# **MODERN HOUSE**

Parquet flooring & stairs DIVINE | Medium smoked oak, light brushed, oil finish

Herringbone pattern flooring HUGO | Light smoked oak, light brushed, oil finish