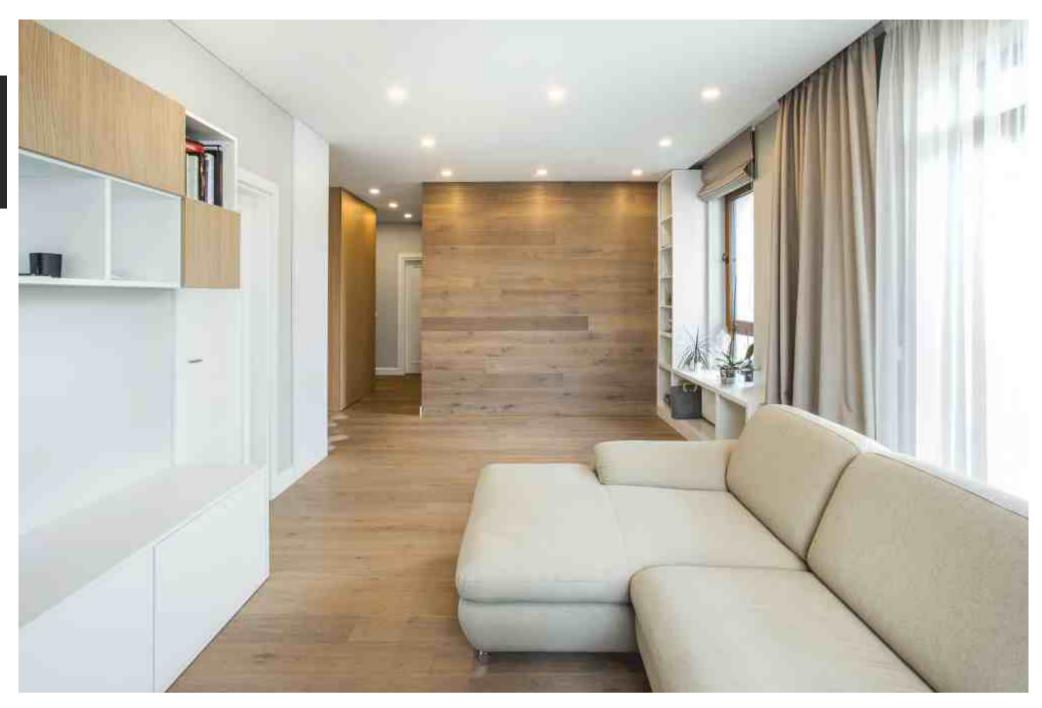

# **MODERN HOUSE**

Parquet flooring & stairs DIVINE | Medium smoked oak, light brushed, oil finish

Herringbone pattern flooring HUGO | Light smoked oak, light brushed, oil finish