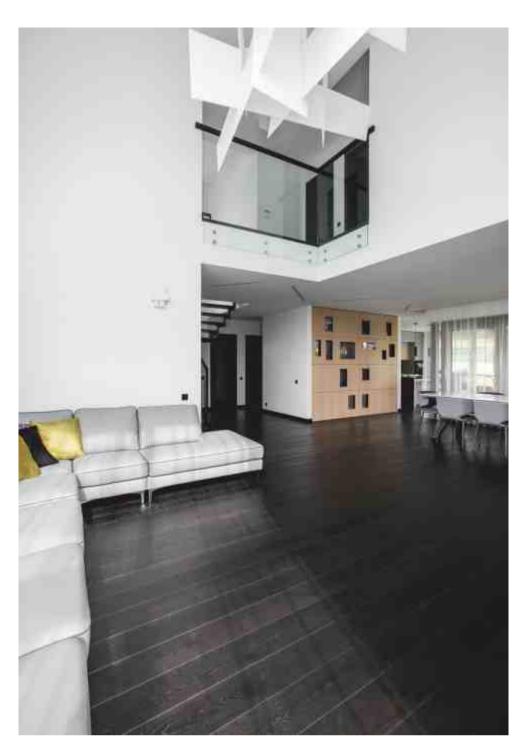

# **MODERN HOUSE**

Parquet flooring & stairs DIVINE | Medium smoked oak, light brushed, oil finish

Herringbone pattern flooring HUGO | Light smoked oak, light brushed, oil finish