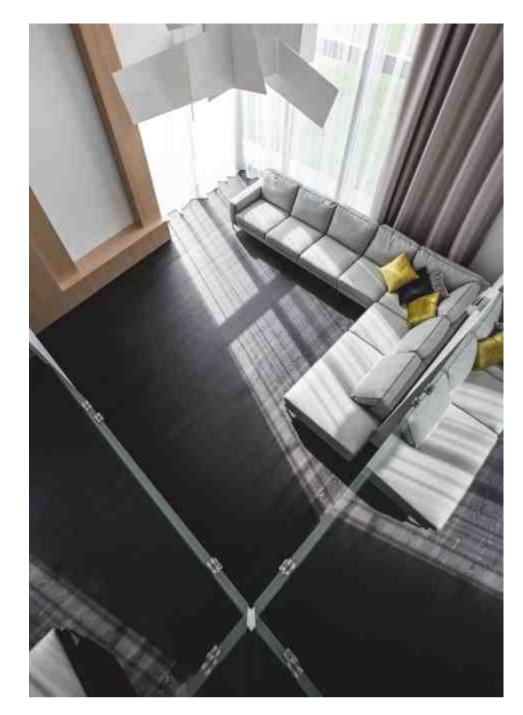

# **MODERN HOUSE**

Parquet flooring & stairs DIVINE | Medium smoked oak, light brushed, oil finish

Herringbone pattern flooring HUGO | Light smoked oak, light brushed, oil finish