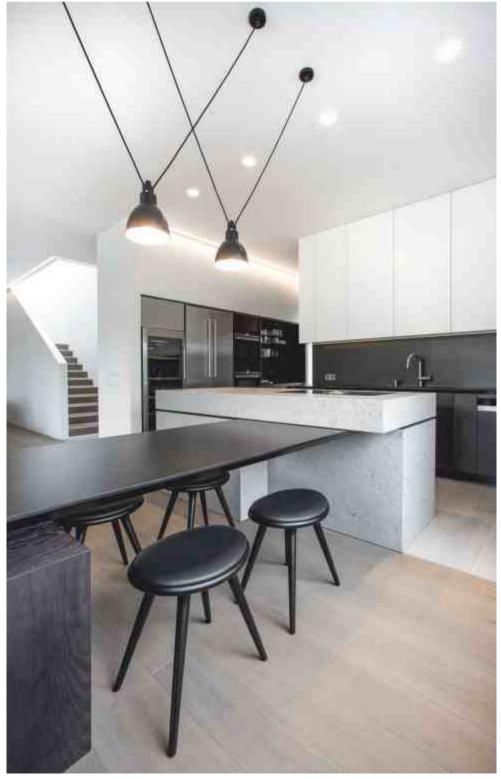

# **MODERN HOUSE**

Parquet flooring & stairs DIVINE | Medium smoked oak, light brushed, oil finish

Herringbone pattern flooring HUGO | Light smoked oak, light brushed, oil finish