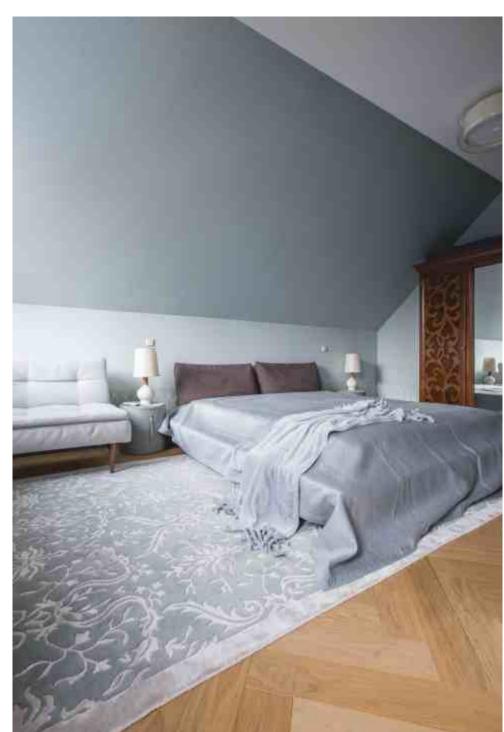

### **OLD TOWN APARTMENT**

Chevron pattern flooring OMBRE | Deep smoked oak, sanded, lacquer finish

# **OLD TOWN APARTMENT**

Chevron pattern flooring OMBRE OILED | Deep smoked oak light brushed, oil finish

Parquet flooring & stairs BAXTER | Light smoked oak, sanded, oil finish

Parquet flooring & stairs BROWNIE OILED | Thermo oak light brushed, oil finish