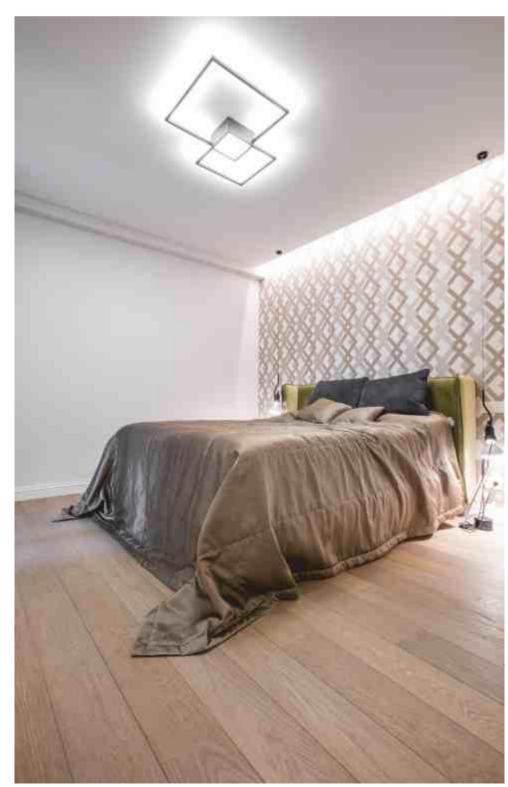

### **HOLIDAY APARTMENT**

Herringbone pattern flooring OXFORD | Medium smoked oak, brushed, oil finish

Patterned floor panels "DIAMOND" & parquet flooring CUSTOM MADE | Light smoked oak, sanded, oil finish