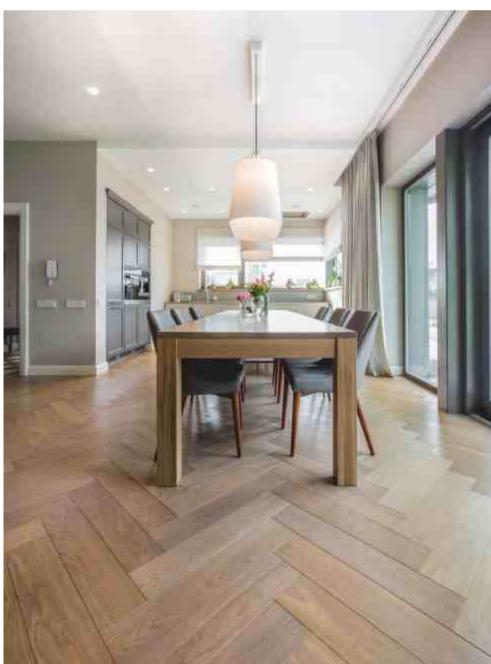

# **MODERN HOUSE**

Parquet flooring & stairs DIVINE | Medium smoked oak, light brushed, oil finish

Herringbone pattern flooring HUGO | Light smoked oak, light brushed, oil finish