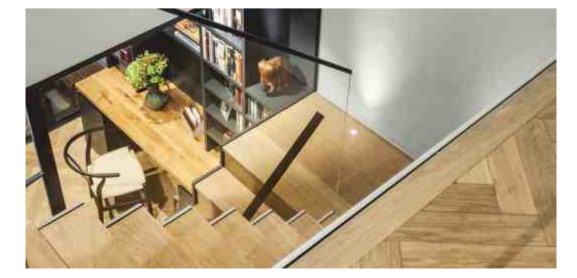

# **MODERN HOUSE**

Parquet flooring & stairs DIVINE | Medium smoked oak, light brushed, oil finish

Herringbone pattern flooring HUGO | Light smoked oak, light brushed, oil finish