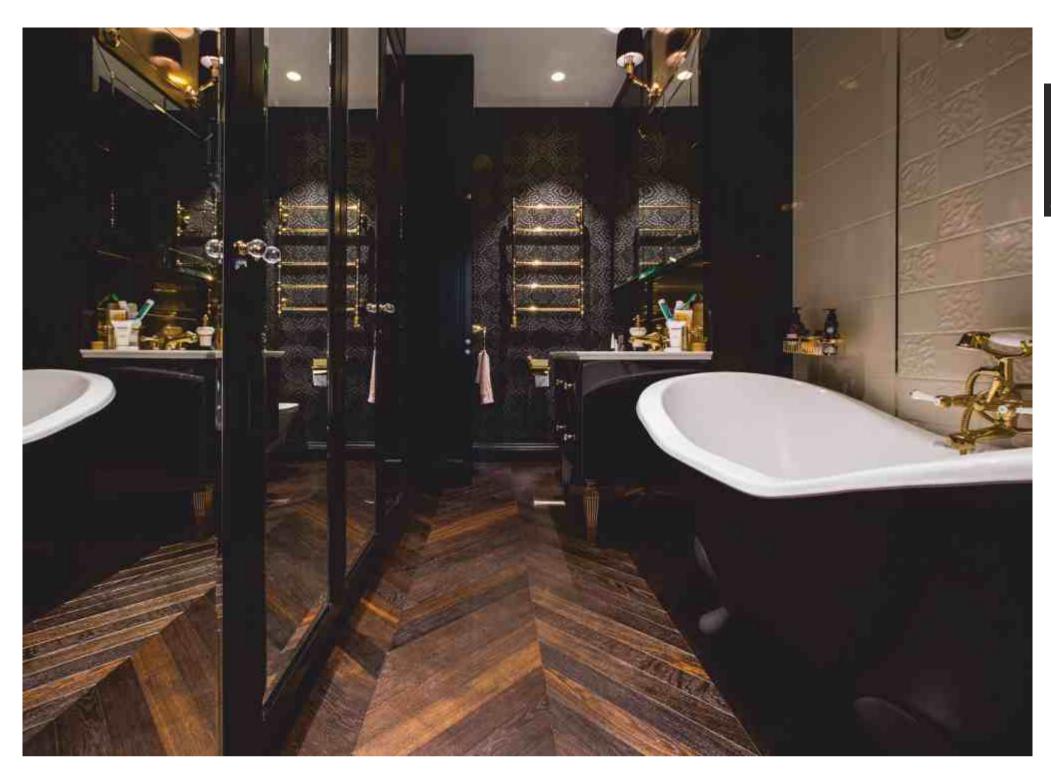

### **OLD TOWN APARTMENT**

Chevron pattern flooring OMBRE | Deep smoked oak, sanded, lacquer finish

# **OLD TOWN APARTMENT**

Chevron pattern flooring OMBRE OILED | Deep smoked oak light brushed, oil finish

Parquet flooring & stairs BAXTER | Light smoked oak, sanded, oil finish

Parquet flooring & stairs BROWNIE OILED | Thermo oak light brushed, oil finish